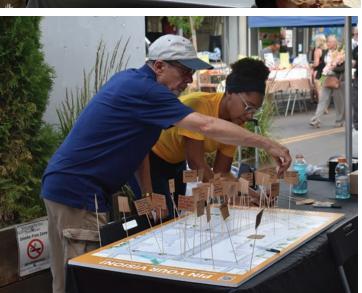

#### FEEDBACK EXERCISE 3: "PIN YOUR VISION"

In addition to questionnaire, community members were invited to share any specific ideas, site features, recommendations for areas of improvements, etc. on a large format site plan of the Mill Street / Downtown Area. Labels, attached to thin wooden dowels, were available for participants to write their vision and to locate their comment directly onto the site plan. The following is a record of the comments shared by the public.

Image 4: Pin Your Vision digital record of all comments shared from in-person workshop