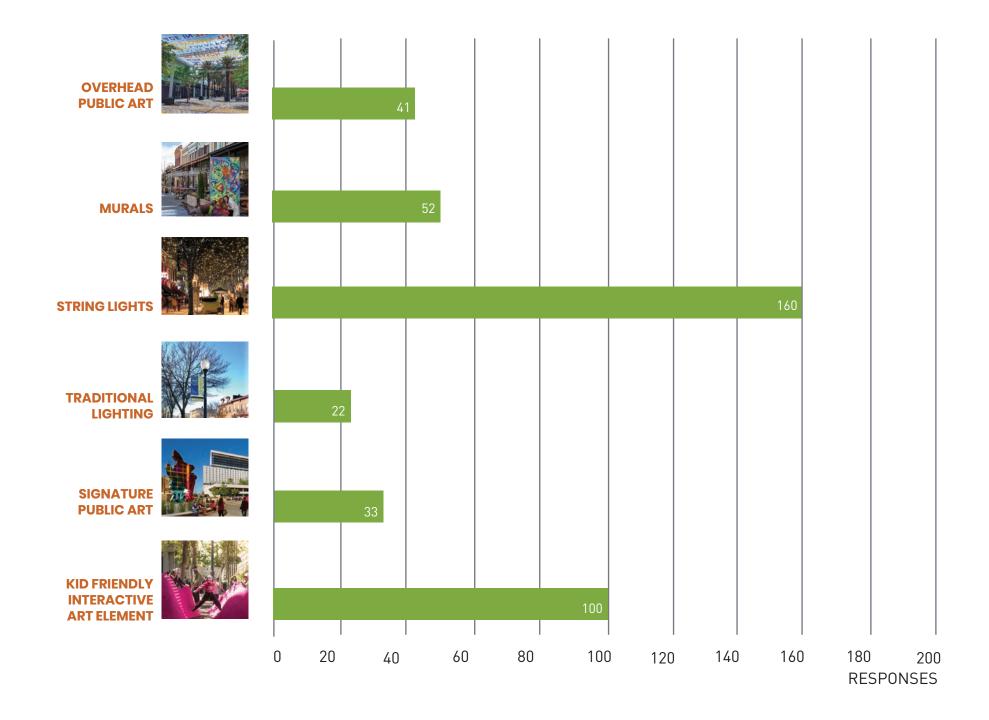

#### QUESTION 6: WHAT TYPES OF LIGHTING & ART WOULD YOU LIKE TO SEE ON MILL STREET?