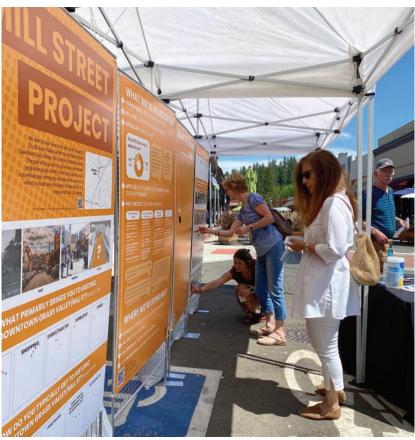

For the purposes of the workshop, questionnaires and interactive boards were used to collect community feedback. A series of vertical display boards invited participants to identify site features they would like to see incorporated on Mill Street. A range of images were used to clearly showcase project examples and opportunities. Community members used sticker dots to represent their preferences. In addition to display boards, community members we invited to share their personal ideas for the redevelopment of Mill Street using comment cards placed on wooden sticks. Participants would make recommendations and place their comment on specific locations on a site plan of Mill Street and Historic Downtown Grass Valley. General comments about the project were collected into a secure comment box.

#### **FEEDBACK EXERCISE 1: QUESTIONNAIRE**

A series of large format display boards were positioned on Mill Street. The display boards showcased a series of images relating to potential site features. The community was invited to provide their preferences via dot stickers that were placed directly under each site feature image. The community was also surveyed on how they travel to Mill Street and what primarily brings them to the area. The following bar charts represent the on-site survey findings.