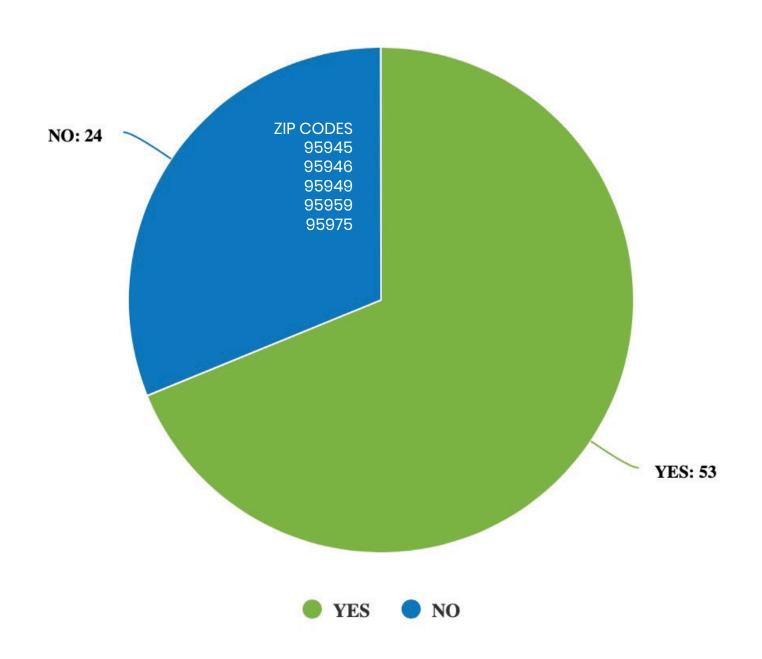

estaurants, pour rooms, and tasting rooms. A community board and a visitor's board, lots of plants. There is so much that can happen!
- I just took your survey on what to do about Mill Street. I haven't been there since the pandemic started because the streets been closed off and there's nowhere to park. I am an active person in my 60s and I am finding trouble finding places to park. When I want to go grab something to eat I bring a friend and one of us jumps out get The food while the other drives around the block. I think parking and accessibility needs to be addressed first before anything else. The goal should be that businesses thrive and that means people can get there to shop.

## FORUM B ON-LINE VISION SURVEY REPORT

#### **QUESTION 1&2: DO YOU LIVE IN THE CITY OF GRASS VALLEY?**



#### **QUESTION 3: WHAT PRIMARILY BRINGS YOU TO HISTORIC DOWNTOWN GRASS VALLEY/MILL STREET?**



#### QUESTION 4: HOW DO YOU TYPICALLY GET TO HISTORIC DOWNTOWN GRASS VALLEY / MILL STREET?



#### QUESTION 5: WHAT TOP PRIORITY SHOULD THE MILL STREET PROJECT SHOULD ADDRESS?



## QUESTION 6: PLEASE RANK THE FOLLOWING MILL STREET PROJECT PRIORITIES FROM MOST IMPORTANT (TOP) TO LEAST IMPORTANT (BOTTOM)?

#### 58 answers



- Add Comfort Elements (trees, shade structures, fire pit, plantings)
- Expanded Seating and Dining Areas
- Accessibility Improvements (paving, way finding, parking)
- Add Lighting and Art (string lights, signature public art piece)
- New Events and Activities (outdoor movie night, outdoor fitness areas, youth play areas)

#### QUESTION 7: WHAT TYPES OF SEATING & DINING EL