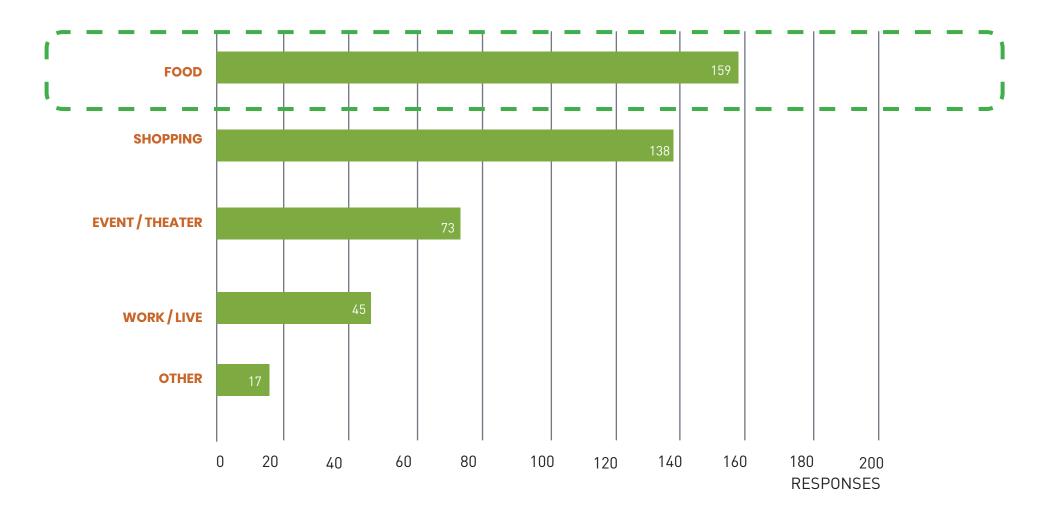

#### QUESTION 1: WHAT PRIMARILY BRINGS YOU TO HISTORIC DOWNTOWN GRASS VALLEY/MILL STREET?

#### **QUESTION 3: WHAT PRIMARILY BRINGS YOU TO HISTORIC DOWNTOWN GRASS VALLEY/MILL STREET?**

#### **QUESTION 1: WHAT PRIMARILY BRINGS YOU TO HISTORIC DOWNTOWN GRASS VALLEY/MILL STREET?**