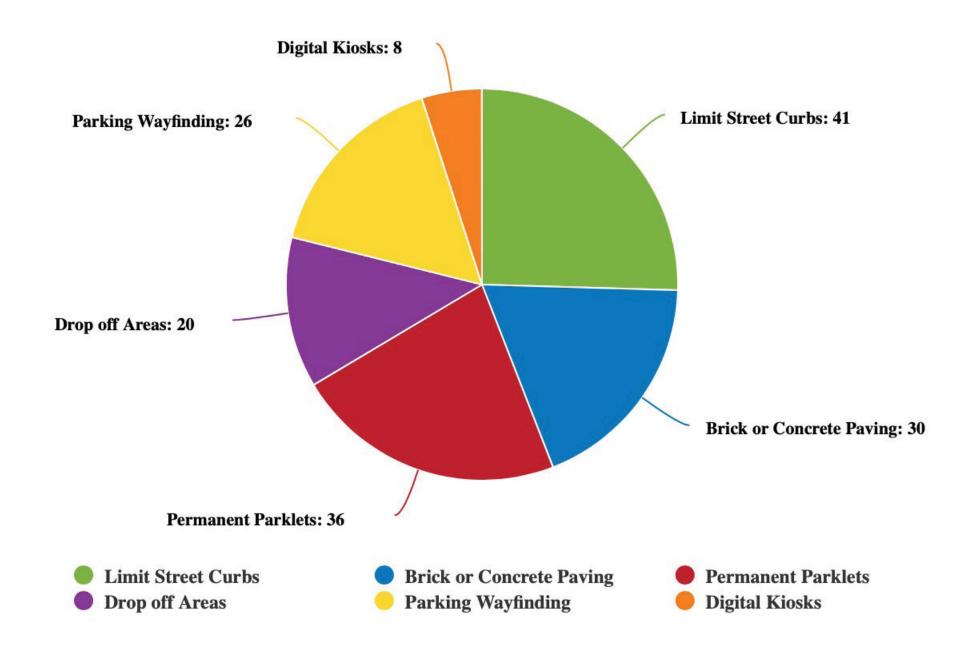

#### QUESTION 5: WHAT TYPES OF ACCESSIBILITY IMPROVEMENTS WOULD YOU LIKE TO SEE ON MILL STREET?