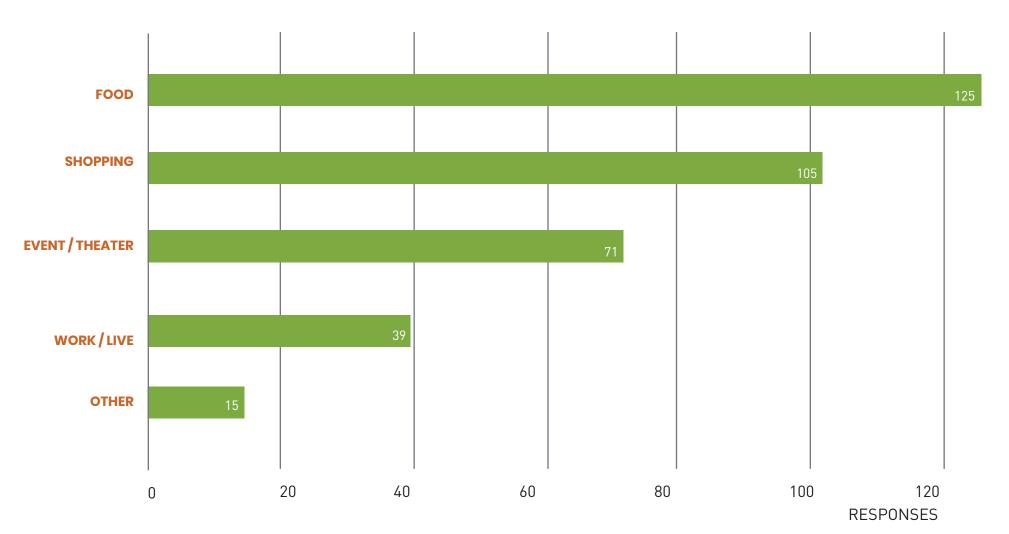

#### QUESTION 1: WHAT PRIMARILY BRINGS YOU TO HISTORIC DOWNTOWN GRASS VALLEY/MILL STREET?