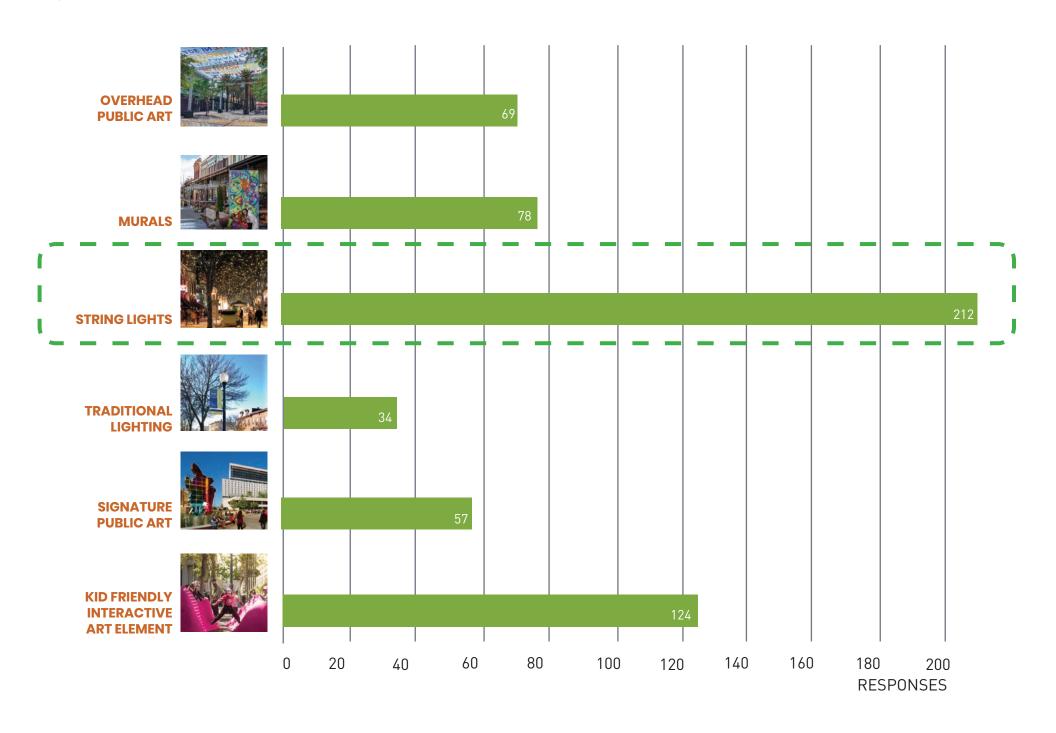

#### QUESTION 6: WHAT TYPES OF LIGHTING & ART WOULD YOU LIKE TO SEE ON MILL STREET?