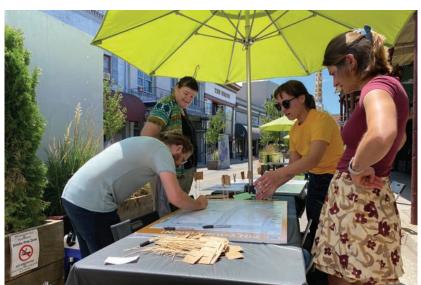

#### FEEDBACK EXERCISE 3: "PIN YOUR VISION"

In addition to questionnaire, community members were invited to share any specific ideas, site features, recommendations for areas of improvements, etc. on a large format site plan of the Mill Street / Downtown Area. Labels, attached to thin wooden dowels, were available for participants to write their vision and to locate their comment directly onto the site plan. The following is a record of the comments shared by the public.

Image 4: Pin Your Vision digital record of all comments shared from in-person workshop