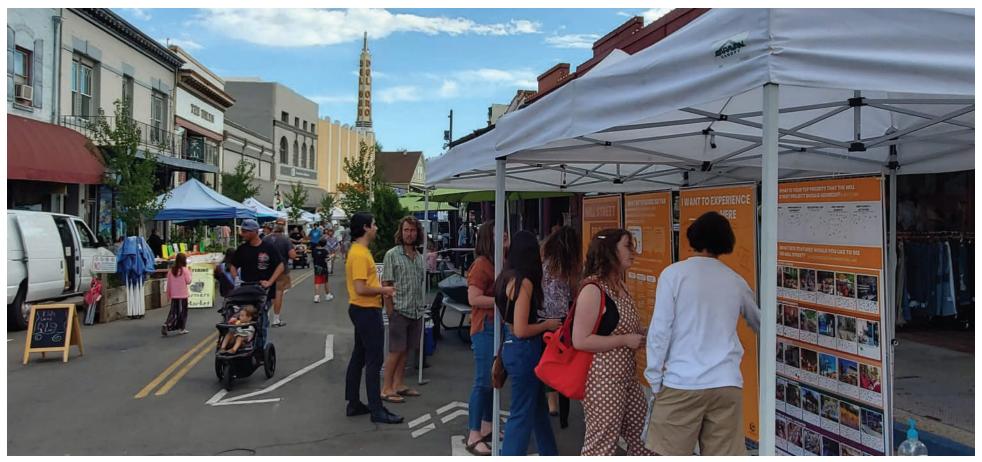

#### Forum A: Pop Up Community Workshop

An on-site pop-up community workshop took place on Mill Street, at the intersection of Mill Street and Bank Street on Thursday, June 24th from 10am – 8pm. The on-site workshop strategically coincided with Farmers Market and Thursday Night Market to maximize community participation. City of Grass

At the conclusion of the day event. The workshop content (display boards with survey and information about on-line survey) remained on-site to continue community feedback collection for a one-week period. Approximately 500+community members participated in the on-site workshop.

Image 2: June 24, 2021 Pop Up Community Workshop