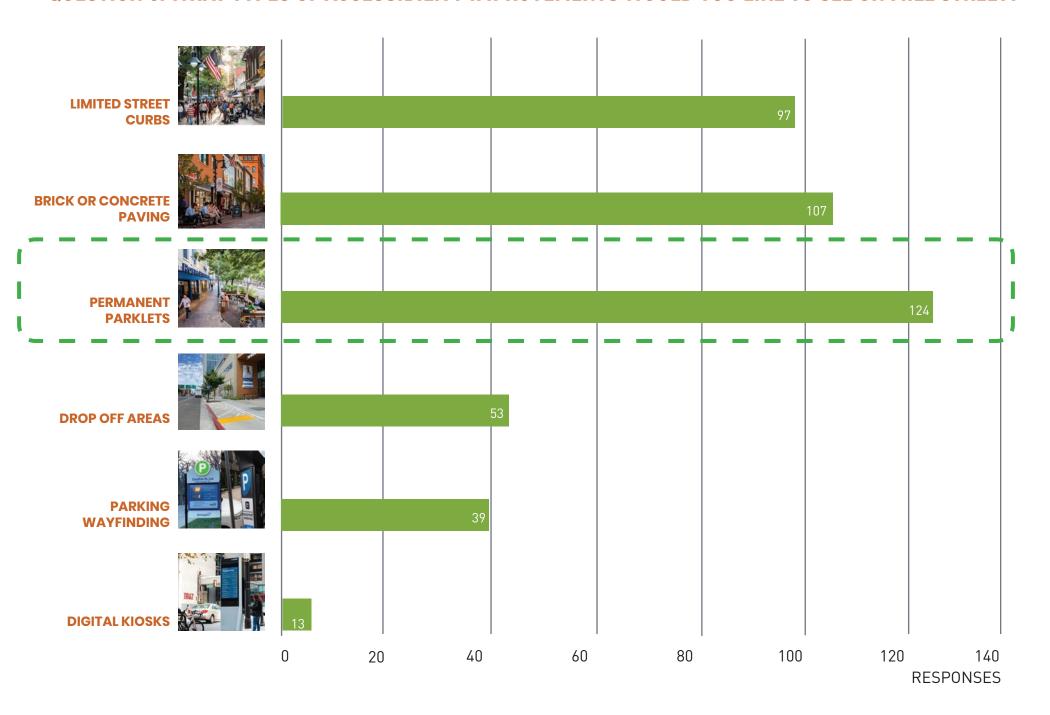

#### QUESTION 5: WHAT TYPES OF ACCESSIBILITY IMPROVEMENTS WOULD YOU LIKE TO SEE ON MILL STREET?