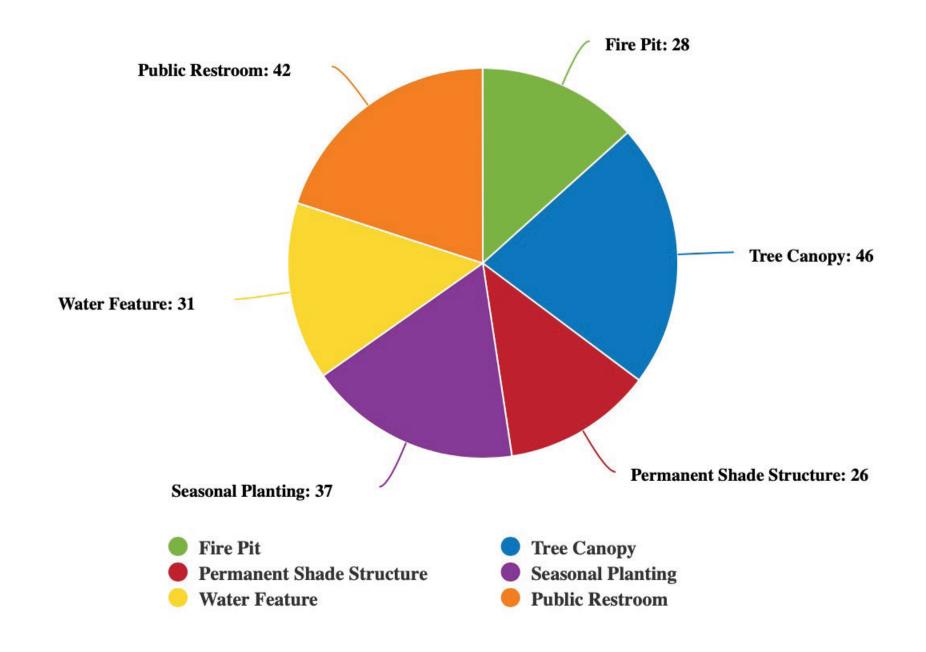

#### **QUESTION 7: WHAT TYPES OF COMFORT ELEMENTS WOULD YOU LIKE TO SEE ON MILL STREET?**