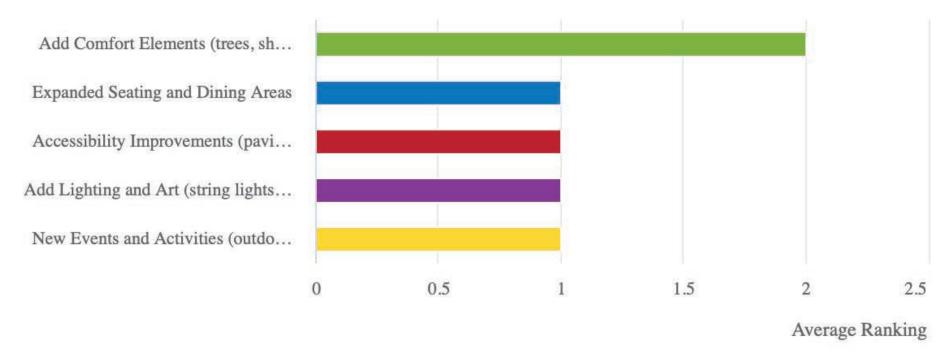

## QUESTION 6: PLEASE RANK THE FOLLOWING MILL STREET PROJECT PRIORITIES FROM MOST IMPORTANT (TOP) TO LEAST IMPORTANT (BOTTOM)?

#### 58 answers

- Add Comfort Elements (trees, shade structures, fire pit, plantings)
- Expanded Seating and Dining Areas
- Accessibility Improvements (paving, way finding, parking)
- Add Lighting and Art (string lights, signature public art piece)
- New Events and Activities (outdoor movie night, outdoor fitness areas, youth play areas)