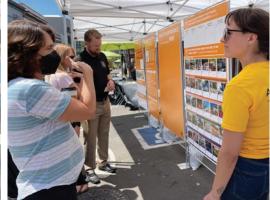

For the purposes of the workshop, questionnaires and interactive boards were used to collect community feedback. A series of vertical display boards invited participants to identify site features they would like to see incorporated on Mill Street. A range of images were used to clearly showcase project examples and opportunities. Community members used sticker dots to represent their preferences. In addition to display boards, community members we invited to share their personal ideas for the redevelopment of Mill Street using comment cards placed on wooden sticks. Participants would make recommendations and place their comment on specific locations on a site plan of Mill Street and Historic Downtown Grass Valley. General comments about the project were collected into a secure comment box.

#### **FEEDBACK EXERCISE 1: QUESTIONNAIRE**

A series of large format display boards were positioned on Mill Street. The display boards showcased a series of images relating to potential site features. The community was invited to provide their preferences via dot stickers that were placed directly under each site feature image. The community was also surveyed on how they travel to Mill Street and what primarily brings them to the area. The following bar charts represent the on-site survey findings.