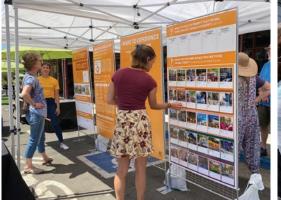

For the purposes of the workshop, questionnaires and interactive boards were used to collect community feedback. A series of vertical display boards invited participants to identify site features they would like to see incorporated on Mill Street. A range of images were used to clearly showcase project examples and opportunities. Community members used sticker dots to represent their preferences. In addition to display boards, community members we invited to share their personal ideas for the redevelopment of Mill Street using comment cards placed on wooden sticks. Participants would make recommendations and place their comment on specific locations on a site plan of Mill Street and Historic Downtown Grass Valley. General comments about the project were collected into a secure comment box.

#### **FEEDBACK EXERCISE 1: QUESTIONNAIRE**

A series of large format display boards were positioned on Mill Street. The display boards showcased a series of images relating to potential site features. The community was invited to provide their preferences via dot stickers that were placed directly under each site feature image. The community was also surveyed on how they travel to Mill Street and what primarily brings them to the area. The following bar charts represent the on-site survey findings.