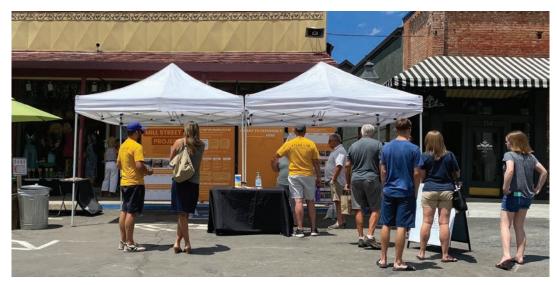

#### Forum A: Pop Up Community Workshop

An on-site pop-up community workshop took place on Mill Street, at the intersection of Mill Street and Bank Street on Thursday, June 24th from 10am – 8pm. The on-site workshop strategically coincided with Farmers Market and Thursday Night Market to maximize community participation. City of Grass

Image 1: Community Workshop Flyer

Valley staff and members of the design consultant team hosted the workshop, providing overview about the project and workshop, while listening and answering questions.

For the purposes of the workshop, questionnaires and interactive boards were used to collect community feedback. A series of vertical display boards invited participants to identify site features they would like to see incorporated on Mill Street. A range of images were used to clearly showcase project examples and opportunities. Community members used sticker dots to represent their preferences. In addition to display boards, community members we invited to share their personal ideas for the redevelopment of Mill Street using comment cards placed on wooden sticks. Participants would make recommendations and place their comment on specific locations on a site plan of Mill Street and Historic Downtown Grass Valley. General comments about the project were collected into a secure comment box.

At the conclusion of the day event. The workshop content (display boards with survey and information about on-line survey) remained on-site to continue community feedback collection for a one-week period. Approximately 500+community members participated in the on-site workshop.