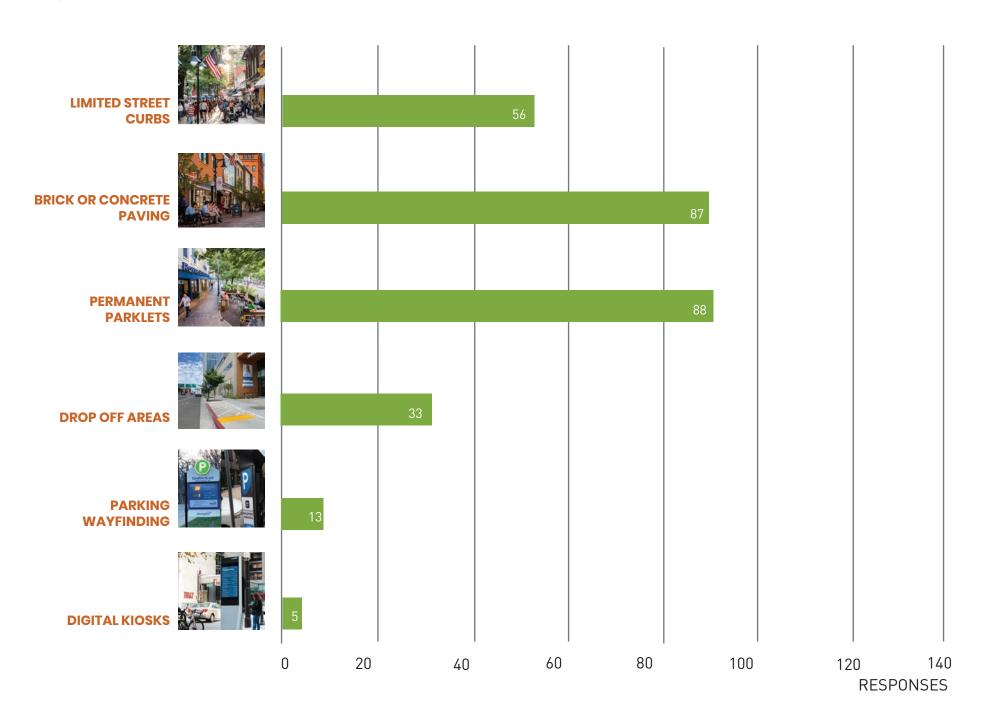

#### QUESTION 5: WHAT TYPES OF ACCESSIBILITY IMPROVEMENTS WOULD YOU LIKE TO SEE ON MILL STREET?