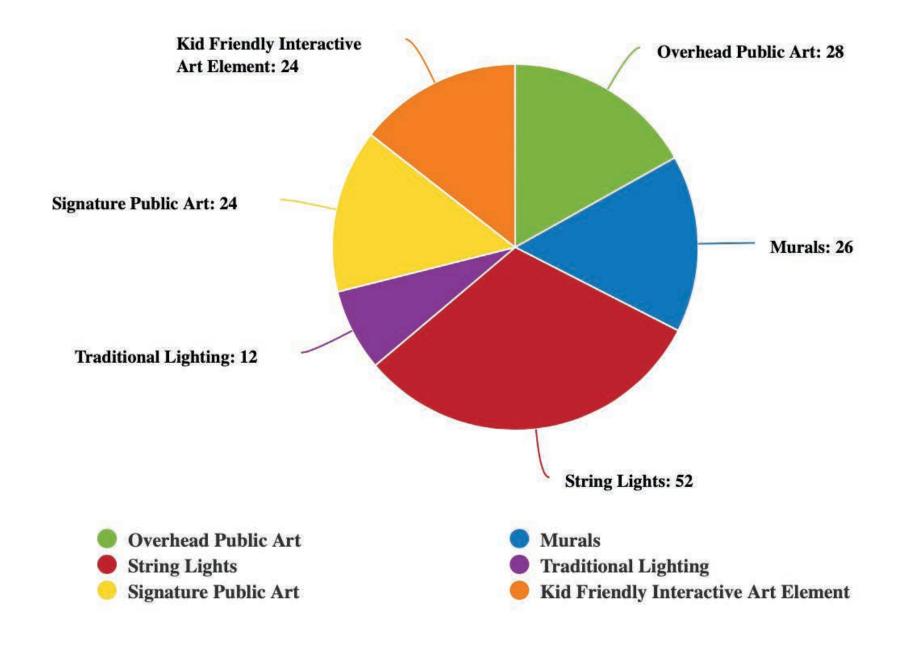

#### QUESTION 6: WHAT TYPES OF LIGHTING & ART WOULD YOU LIKE TO SEE ON MILL STREET?