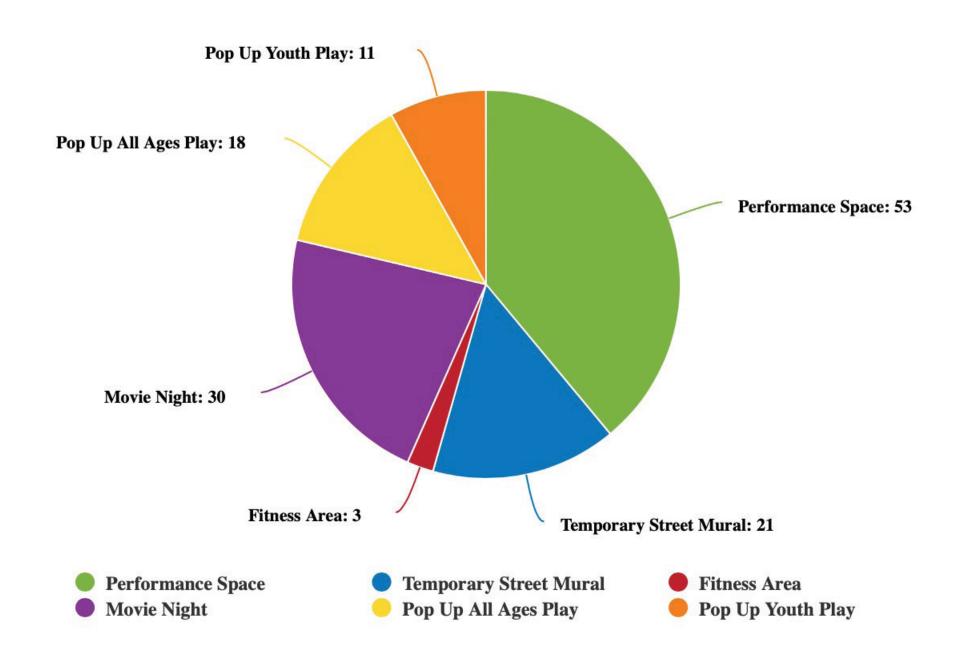

#### QUESTION 8: WHAT TYPES OF NEW EVENTS & ACTIVITIES WOULD YOU LIKE TO SEE ON MILL STREET?

| LIMIANT                                                                                                                                                                                                                                                                                                                                                                                                                                                                                                                                                                                                                                                                                                                                                                                                                                                                                                                                                                                                                                                                                                                                                                                                                                                                                                                                                                                                                                                                                                                                                                                                                                                                                                                                                                                                                                                                                                                                                                                                                                                                                                                        |
|--------------------------------------------------------------------------------------------------------------------------------------------------------------------------------------------------------------------------------------------------------------------------------------------------------------------------------------------------------------------------------------------------------------------------------------------------------------------------------------------------------------------------------------------------------------------------------------------------------------------------------------------------------------------------------------------------------------------------------------------------------------------------------------------------------------------------------------------------------------------------------------------------------------------------------------------------------------------------------------------------------------------------------------------------------------------------------------------------------------------------------------------------------------------------------------------------------------------------------------------------------------------------------------------------------------------------------------------------------------------------------------------------------------------------------------------------------------------------------------------------------------------------------------------------------------------------------------------------------------------------------------------------------------------------------------------------------------------------------------------------------------------------------------------------------------------------------------------------------------------------------------------------------------------------------------------------------------------------------------------------------------------------------------------------------------------------------------------------------------------------------|
| I WANT TO EXPERIENCE                                                                                                                                                                                                                                                                                                                                                                                                                                                                                                                                                                                                                                                                                                                                                                                                                                                                                                                                                                                                                                                                                                                                                                                                                                                                                                                                                                                                                                                                                                                                                                                                                                                                                                                                                                                                                                                                                                                                                                                                                                                                                                           |
| A STATE OF THE PARTY OF THE PAR |
| ACHILLE OF INCLUSION THEIR FOR ERE CHEMICAL STATES                                                                                                                                                                                                                                                                                                                                                                                                                                                                                                                                                                                                                                                                                                                                                                                                                                                                                                                                                                                                                                                                                                                                                                                                                                                                                                                                                                                                                                                                                                                                                                                                                                                                                                                                                                                                                                                                                                                                                                                                                                                                             |
| in the same of the A sale place to walk coloring                                                                                                                                                                                                                                                                                                                                                                                                                                                                                                                                                                                                                                                                                                                                                                                                                                                                                                                                                                                                                                                                                                                                                                                                                                                                                                                                                                                                                                                                                                                                                                                                                                                                                                                                                                                                                                                                                                                                                                                                                                                                               |
| CONORN TO MILITION DOWN SHOULD BY Speeding to                                                                                                                                                                                                                                                                                                                                                                                                                                                                                                                                                                                                                                                                                                                                                                                                                                                                                                                                                                                                                                                                                                                                                                                                                                                                                                                                                                                                                                                                                                                                                                                                                                                                                                                                                                                                                                                                                                                                                                                                                                                                                  |
| William Commonly Eventer on wife Publi                                                                                                                                                                                                                                                                                                                                                                                                                                                                                                                                                                                                                                                                                                                                                                                                                                                                                                                                                                                                                                                                                                                                                                                                                                                                                                                                                                                                                                                                                                                                                                                                                                                                                                                                                                                                                                                                                                                                                                                                                                                                                         |
| Complete to control of                                                                                                                                                                                                                                                                                                                                                                                                                                                                                                                                                                                                                                                                                                                                                                                                                                                                                                                                                                                                                                                                                                                                                                                                                                                                                                                                                                                                                                                                                                                                                                                                                                                                                                                                                                                                                                                                                                                                                                                                                                                                                                         |
| Con mounts of the control of the con |
| Rooter Will Sent                                                                                                                                                                                                                                                                                                                                                                                                                                                                                                                                                                                                                                                                                                                                                                                                                                                                                                                                                                                                                                                                                                                                                                                                                                                                                                                                                                                                                                                                                                                                                                                                                                                                                                                                                                                                                                                                                                                                                                                                                                                                                                               |
| Summer than continued to Cocklift Force to Cocklift of the Cocklift of the Cockline to Coc |
| Blee Contract Contract States of the states  |
| the second of the same of the same                                                                                                                                                                                                                                                                                                                                                                                                                                                                                                                                                                                                                                                                                                                                                                                                                                                                                                                                                                                                                                                                                                                                                                                                                                                                                                                                                                                                                                                                                                                                                                                                                                                                                                                                                                                                                                                                                                                                                                                                                                                                                             |
| Committee Williams Committee of the Comm |
| Comment of the state of the sta |
| THE AND ASSESSED ASSE |
| Stater Part To State Sta |
| More discrepants the second of |
| was company of Community                                                                                                                                                                                                                                                                                                                                                                                                                                                                                                                                                                                                                                                                                                                                                                                                                                                                                                                                                                                                                                                                                                                                                                                                                                                                                                                                                                                                                                                                                                                                                                                                                                                                                                                                                                                                                                                                                                                                                                                                                                                                                                       |
| History History Will Street Saw Money Stude                                                                                                                                                                                                                                                                                                                                                                                                                                                                                                                                                                                                                                                                                                                                                                                                                                                                                                                                                                                                                                                                                                                                                                                                                                                                                                                                                                                                                                                                                                                                                                                                                                                                                                                                                                                                                                                                                                                                                                                                                                                                                    |
| y time                                                                                                                                                                                                                                                                                                                                                                                                                                                                                                                                                                                                                                                                                                                                                                                                                                                                                                                                                                                                                                                                                                                                                                                                                                                                                                                                                                                                                                                                                                                                                                                                                                                                                                                                                                                                                                                                                                                                                                                                                                                                                                                         |
|                                                                                                                                                                                                                                                                                                                                                                                                                                                                                                                                                                                                                                                                                                                                                                                                                                                                                                                                                                                                                                                                                                                                                                                                                                                                                                                                                                                                                                                                                                                                                                                                                                                                                                                                                                                                                                                                                                                                                                                                                                                                                                                                |

#### QUESTION 8: WHAT TYPES OF NEW EVENTS & ACTIVITIES WOULD YOU LIKE TO SEE ON MILL STREET?