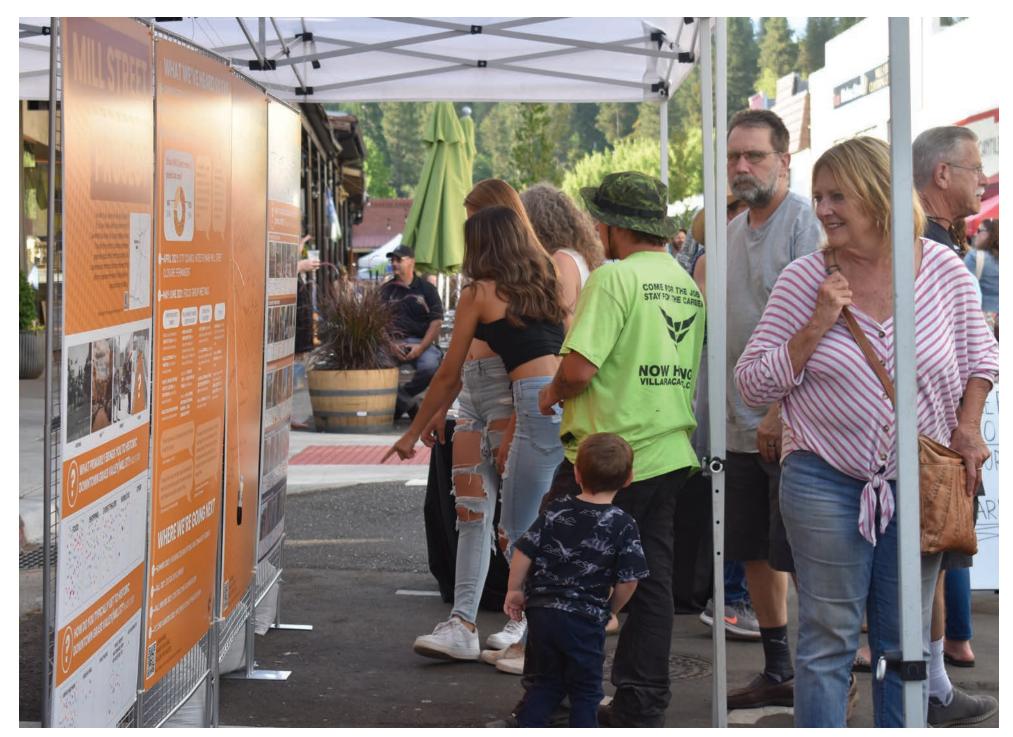

#### Forum A: Pop Up Community Workshop

An on-site pop-up community workshop took place on Mill Street, at the intersection of Mill Street and Bank Street on Thursday, June 24th from 10am – 8pm. The on-site workshop strategically coincided with Farmers Market and Thursday Night Market to maximize community participation. City of Grass

Image 2: June 24, 2021 Pop Up Community Workshop