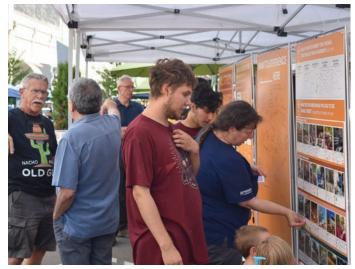

#### Forum A: Pop Up Community Workshop

An on-site pop-up community workshop took place on Mill Street, at the intersection of Mill Street and Bank Street on Thursday, June 24th from 10am – 8pm. The on-site workshop strategically coincided with Farmers Market and Thursday Night Market to maximize community participation. City of Grass

Image 1: Community Workshop Flyer

Valley staff and members of the design consultant team hosted the workshop, providing overview about the project and workshop, while listening and answering questions.

For the purposes of the workshop, questionnaires and interactive boards were used to collect community feedback. A series of vertical display boards invited participants to identify site features they would like to see incorporated on Mill Street. A range of images were used to clearly showcase project examples and opportunities. Community members used sticker dots to represent their preferences. In addition to display boards, community members we invited to share their personal ideas for the redevelopment of Mill Street using comment cards placed on wooden sticks. Participants would make recommendations and place their comment on specific locations on a site plan of Mill Street and Historic Downtown Grass Valley. General comments about the project were collected into a secure comment box.