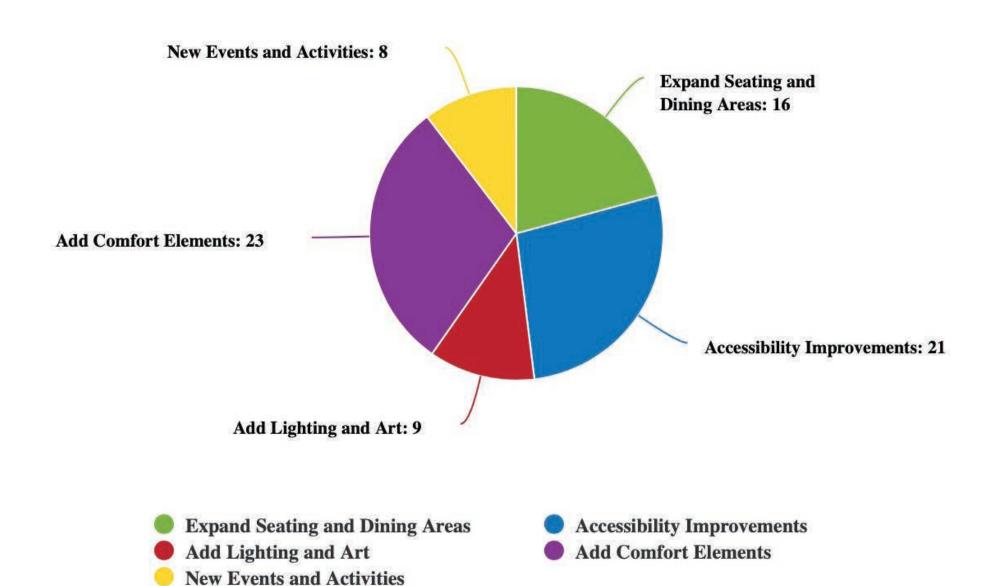

#### **QUESTION 3: WHAT TOP PRIORITY SHOULD THE MILL STREET PROJECT SHOULD ADDRESS?**