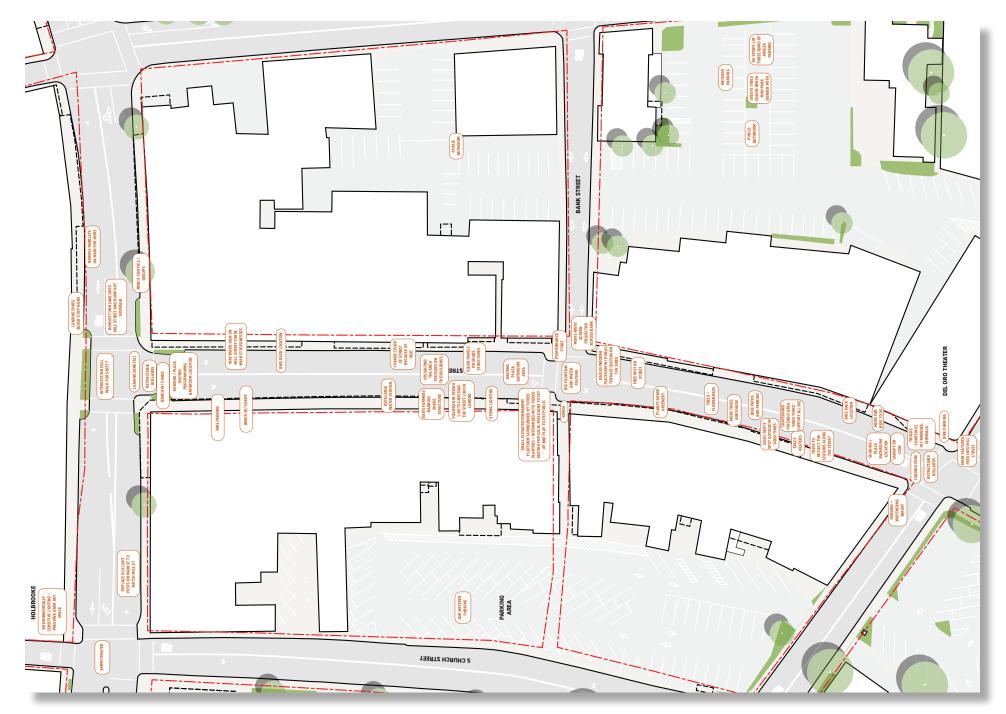

#### FEEDBACK EXERCISE 3: "PIN YOUR VISION"

In addition to questionnaire, community members were invited to share any specific ideas, site features, recommendations for areas of improvements, etc. on a large format site plan of the Mill Street / Downtown Area. Labels, attached to thin wooden dowels, were available for participants to write their vision and to locate their comment directly onto the site plan. The following is a record of the comments shared by the public.

Image 4: Pin Your Vision digital record of all comments shared from in-person workshop