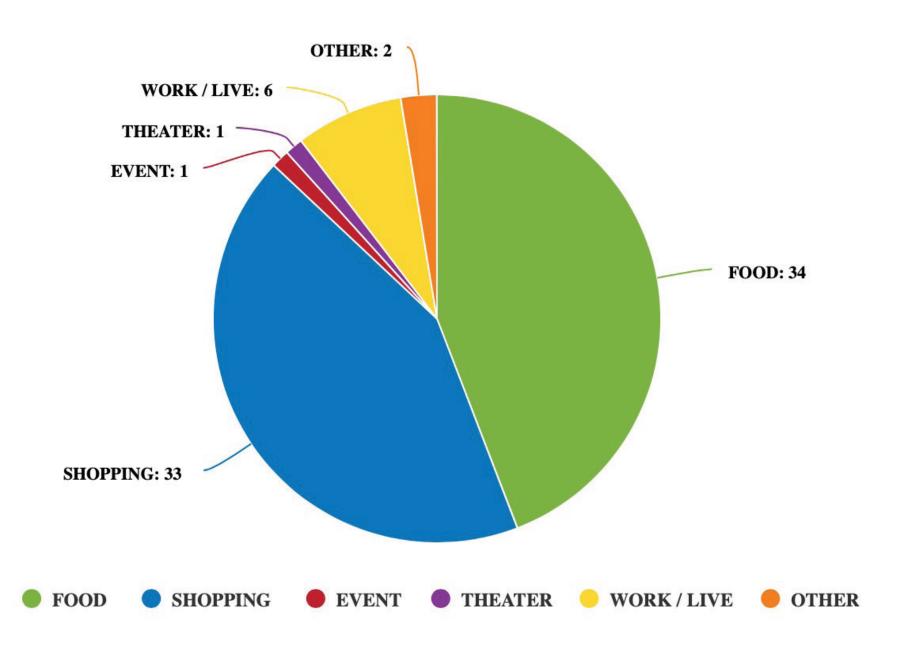

#### QUESTION 1: WHAT PRIMARILY BRINGS YOU TO HISTORIC DOWNTOWN GRASS VALLEY/MILL STREET?

#### **QUESTION 3: WHAT PRIMARILY BRINGS YOU TO HISTORIC DOWNTOWN GRASS VALLEY/MILL STREET?**

#### **QUESTION 1: WHAT PRIMARILY BRINGS YOU TO HISTORIC DOWNTOWN GRASS VALLEY/MILL STREET?**