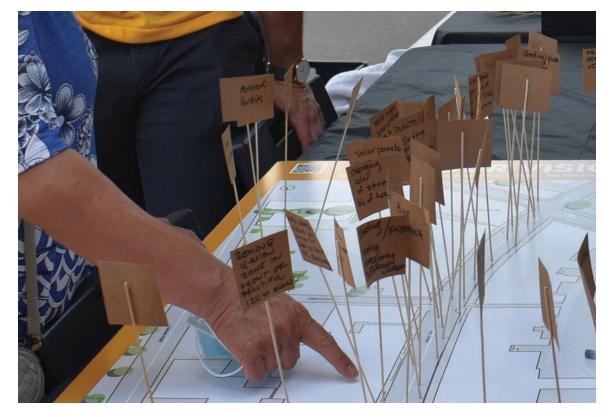

#### FEEDBACK EXERCISE 3: "PIN YOUR VISION"

In addition to questionnaire, community members were invited to share any specific ideas, site features, recommendations for areas of improvements, etc. on a large format site plan of the Mill Street / Downtown Area. Labels, attached to thin wooden dowels, were available for participants to write their vision and to locate their comment directly onto the site plan. The following is a record of the comments shared by the public.

Image 4: Pin Your Vision digital record of all comments shared from in-person workshop