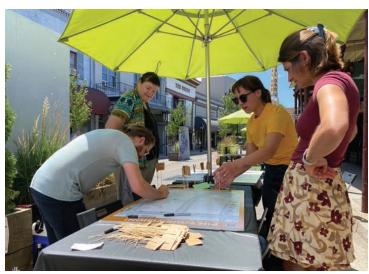

#### Forum A: Pop Up Community Workshop

An on-site pop-up community workshop took place on Mill Street, at the intersection of Mill Street and Bank Street on Thursday, June 24th from 10am – 8pm. The on-site workshop strategically coincided with Farmers Market and Thursday Night Market to maximize community participation. City of Grass

Image 1: Community Workshop Flyer

Valley staff and members of the design consultant team hosted the workshop, providing overview about the project and workshop, while listening and answering questions.

For the purposes of the workshop, questionnaires and interactive boards were used to collect community feedback. A series of vertical display boards invited participants to identify site features they would like to see incorporated on Mill Street. A range of images were used to clearly showcase project examples and opportunities. Community members used sticker dots to represent their preferences. In addition to display boards, community members we invited to share their personal ideas for the redevelopment of Mill Street using comment cards placed on wooden sticks. Participants would make recommendations and place their comment on specific locations on a site plan of Mill Street and Historic Downtown Grass Valley. General comments about the project were collected into a secure comment box.