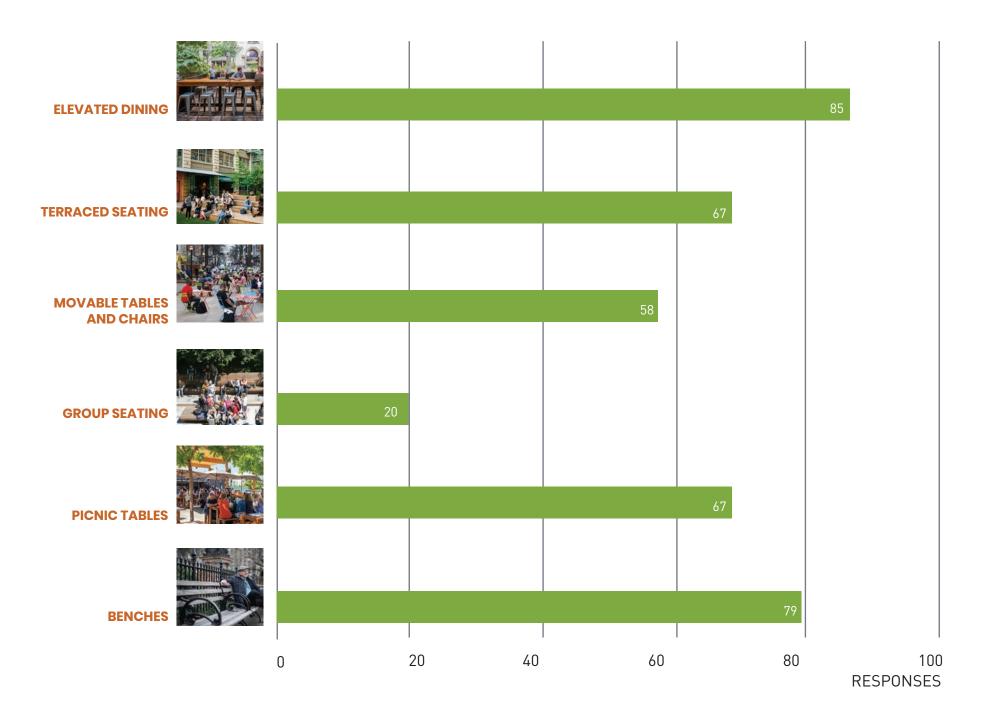

#### QUESTION 4: WHAT TYPES OF SEATING & DINING ELEMENTS WOULD YOU LIKE TO SEE ON MILL STREET?