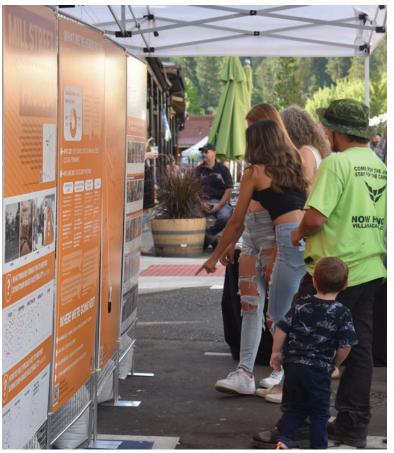

#### Forum A: Pop Up Community Workshop

An on-site pop-up community workshop took place on Mill Street, at the intersection of Mill Street and Bank Street on Thursday, June 24th from 10am – 8pm. The on-site workshop strategically coincided with Farmers Market and Thursday Night Market to maximize community participation. City of Grass

Image 2: June 24, 2021 Pop Up Community Workshop