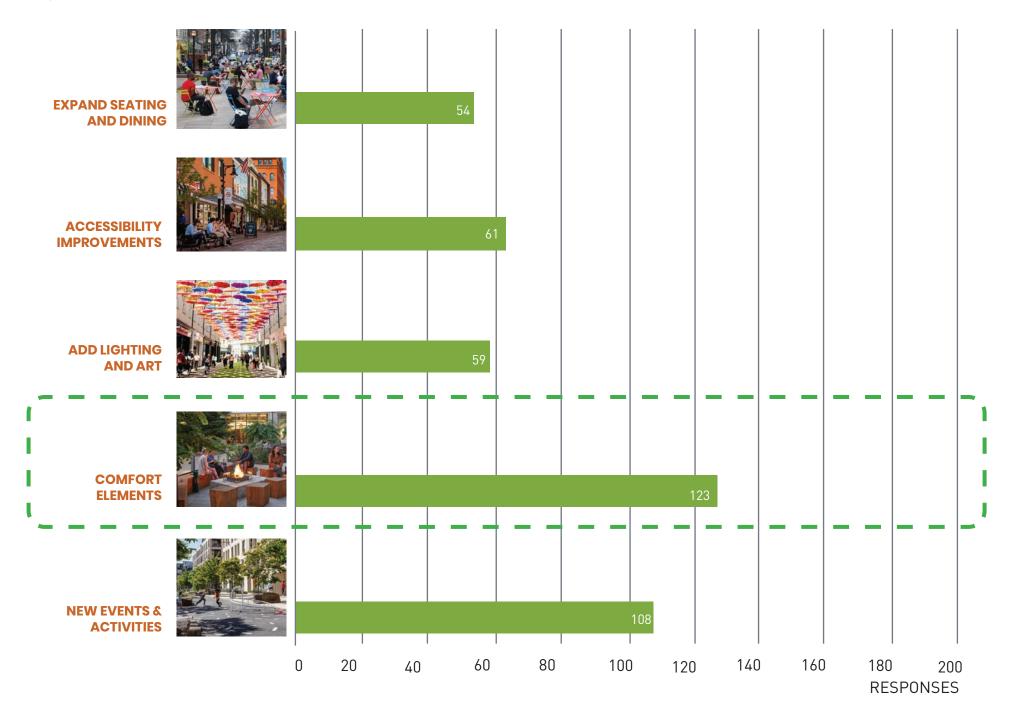

#### QUESTION 8: WHAT TYPES OF NEW EVENTS & ACTIVITIES WOULD YOU LIKE TO SEE ON MILL STREET?

| LIMIANT                                                                                                                                                                                                                                                                                                                                                                                                                                                                                                                                                                                                                                                                                                                                                                                                                                                                                                                                                                                                                                                                                                                                                                                                                                                                                                                                                                                                                                                                                                                                                                                                                                                                                                                                                                                                                                                                                                                                                                                                                                                                                                                        |
|--------------------------------------------------------------------------------------------------------------------------------------------------------------------------------------------------------------------------------------------------------------------------------------------------------------------------------------------------------------------------------------------------------------------------------------------------------------------------------------------------------------------------------------------------------------------------------------------------------------------------------------------------------------------------------------------------------------------------------------------------------------------------------------------------------------------------------------------------------------------------------------------------------------------------------------------------------------------------------------------------------------------------------------------------------------------------------------------------------------------------------------------------------------------------------------------------------------------------------------------------------------------------------------------------------------------------------------------------------------------------------------------------------------------------------------------------------------------------------------------------------------------------------------------------------------------------------------------------------------------------------------------------------------------------------------------------------------------------------------------------------------------------------------------------------------------------------------------------------------------------------------------------------------------------------------------------------------------------------------------------------------------------------------------------------------------------------------------------------------------------------|
| I WANT TO EXPERIENCE                                                                                                                                                                                                                                                                                                                                                                                                                                                                                                                                                                                                                                                                                                                                                                                                                                                                                                                                                                                                                                                                                                                                                                                                                                                                                                                                                                                                                                                                                                                                                                                                                                                                                                                                                                                                                                                                                                                                                                                                                                                                                                           |
| A STATE OF THE PARTY OF THE PAR |
| ACHILLE OF INCLUSION THEIR FOR ERE CHEMICAL STATES                                                                                                                                                                                                                                                                                                                                                                                                                                                                                                                                                                                                                                                                                                                                                                                                                                                                                                                                                                                                                                                                                                                                                                                                                                                                                                                                                                                                                                                                                                                                                                                                                                                                                                                                                                                                                                                                                                                                                                                                                                                                             |
| in the same of the A sale place to walk coloring                                                                                                                                                                                                                                                                                                                                                                                                                                                                                                                                                                                                                                                                                                                                                                                                                                                                                                                                                                                                                                                                                                                                                                                                                                                                                                                                                                                                                                                                                                                                                                                                                                                                                                                                                                                                                                                                                                                                                                                                                                                                               |
| CONORN TO MILITION DOWN SHOULD BY Speeding to                                                                                                                                                                                                                                                                                                                                                                                                                                                                                                                                                                                                                                                                                                                                                                                                                                                                                                                                                                                                                                                                                                                                                                                                                                                                                                                                                                                                                                                                                                                                                                                                                                                                                                                                                                                                                                                                                                                                                                                                                                                                                  |
| William Commonly Eventer on wife Publi                                                                                                                                                                                                                                                                                                                                                                                                                                                                                                                                                                                                                                                                                                                                                                                                                                                                                                                                                                                                                                                                                                                                                                                                                                                                                                                                                                                                                                                                                                                                                                                                                                                                                                                                                                                                                                                                                                                                                                                                                                                                                         |
| Complete to control of                                                                                                                                                                                                                                                                                                                                                                                                                                                                                                                                                                                                                                                                                                                                                                                                                                                                                                                                                                                                                                                                                                                                                                                                                                                                                                                                                                                                                                                                                                                                                                                                                                                                                                                                                                                                                                                                                                                                                                                                                                                                                                         |
| Con mounts of the control of the con |
| Rooter Will Sent                                                                                                                                                                                                                                                                                                                                                                                                                                                                                                                                                                                                                                                                                                                                                                                                                                                                                                                                                                                                                                                                                                                                                                                                                                                                                                                                                                                                                                                                                                                                                                                                                                                                                                                                                                                                                                                                                                                                                                                                                                                                                                               |
| Summer than continued to Cocklift Force to Cocklift of the Cocklift of the Cockline to Coc |
| Blee Contract Contract States of the states  |
| the second of the same of the same                                                                                                                                                                                                                                                                                                                                                                                                                                                                                                                                                                                                                                                                                                                                                                                                                                                                                                                                                                                                                                                                                                                                                                                                                                                                                                                                                                                                                                                                                                                                                                                                                                                                                                                                                                                                                                                                                                                                                                                                                                                                                             |
| Committee Williams Committee of the Comm |
| Comment of the state of the sta |
| THE AND ASSESSED ASSE |
| Stater Part To State Sta |
| More discrepants the second of |
| was company of Community                                                                                                                                                                                                                                                                                                                                                                                                                                                                                                                                                                                                                                                                                                                                                                                                                                                                                                                                                                                                                                                                                                                                                                                                                                                                                                                                                                                                                                                                                                                                                                                                                                                                                                                                                                                                                                                                                                                                                                                                                                                                                                       |
| History History Will Street Saw Money Stude                                                                                                                                                                                                                                                                                                                                                                                                                                                                                                                                                                                                                                                                                                                                                                                                                                                                                                                                                                                                                                                                                                                                                                                                                                                                                                                                                                                                                                                                                                                                                                                                                                                                                                                                                                                                                                                                                                                                                                                                                                                                                    |
| y time                                                                                                                                                                                                                                                                                                                                                                                                                                                                                                                                                                                                                                                                                                                                                                                                                                                                                                                                                                                                                                                                                                                                                                                                                                                                                                                                                                                                                                                                                                                                                                                                                                                                                                                                                                                                                                                                                                                                                                                                                                                                                                                         |
|                                                                                                                                                                                                                                                                                                                                                                                                                                                                                                                                                                                                                                                                                                                                                                                                                                                                                                                                                                                                                                                                                                                                                                                                                                                                                                                                                                                                                                                                                                                                                                                                                                                                                                                                                                                                                                                                                                                                                                                                                                                                                                                                |

#### QUESTION 8: WHAT TYPES OF NEW EVENTS & ACTIVITIES WOULD YOU LIKE TO SEE ON MILL STREET?