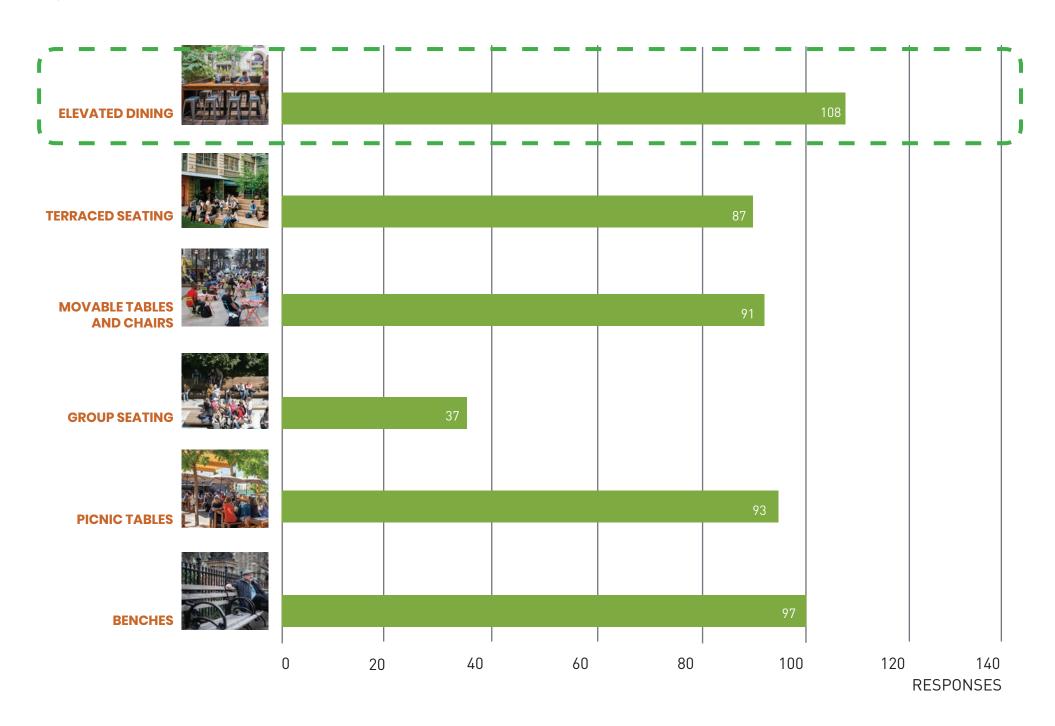

#### QUESTION 4: WHAT TYPES OF SEATING & DINING ELEMENTS WOULD YOU LIKE TO SEE ON MILL STREET?