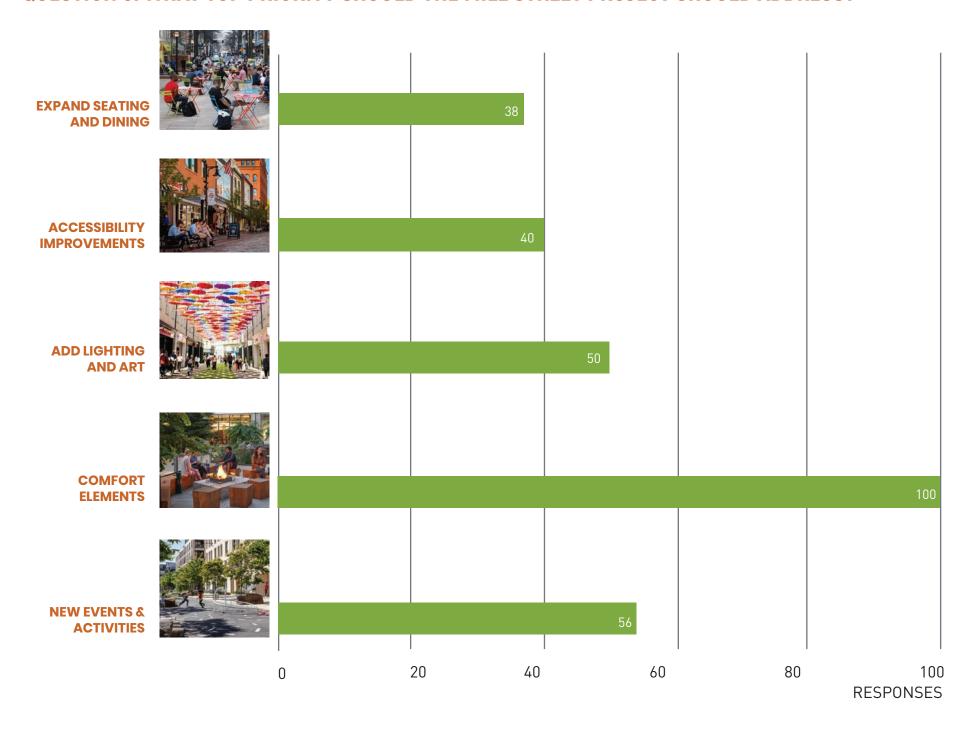

#### **QUESTION 3: WHAT TOP PRIORITY SHOULD THE MILL STREET PROJECT SHOULD ADDRESS?**