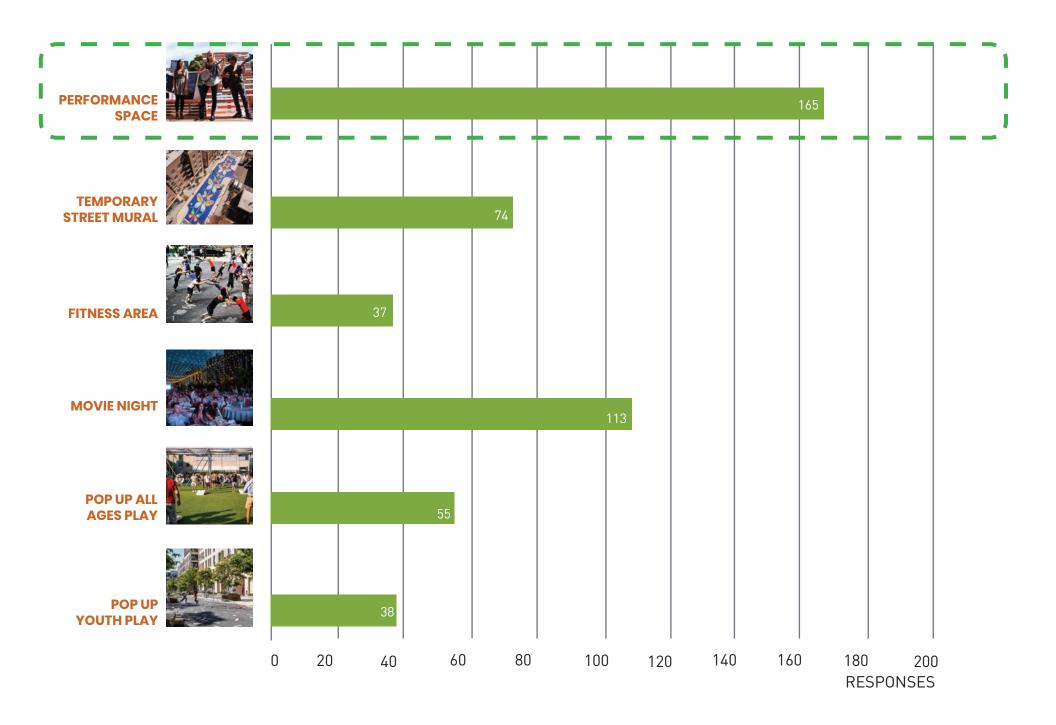

#### QUESTION 8: WHAT TYPES OF NEW EVENTS & ACTIVITIES WOULD YOU LIKE TO SEE ON MILL STREET?

| LIMIANT                                                                                                                                                                                                                                                                                                                                                                                                                                                                                                                                                                                                                                                                                                                                                                                                                                                                                                                                                                                                                                                                                                                                                                                                                                                                                                                                                                                                                                                                                                                                                                                                                                                                                                                                                                                                                                                                                                                                                                                                                                                                                                                        |
|--------------------------------------------------------------------------------------------------------------------------------------------------------------------------------------------------------------------------------------------------------------------------------------------------------------------------------------------------------------------------------------------------------------------------------------------------------------------------------------------------------------------------------------------------------------------------------------------------------------------------------------------------------------------------------------------------------------------------------------------------------------------------------------------------------------------------------------------------------------------------------------------------------------------------------------------------------------------------------------------------------------------------------------------------------------------------------------------------------------------------------------------------------------------------------------------------------------------------------------------------------------------------------------------------------------------------------------------------------------------------------------------------------------------------------------------------------------------------------------------------------------------------------------------------------------------------------------------------------------------------------------------------------------------------------------------------------------------------------------------------------------------------------------------------------------------------------------------------------------------------------------------------------------------------------------------------------------------------------------------------------------------------------------------------------------------------------------------------------------------------------|
| I WANT TO EXPERIENCE                                                                                                                                                                                                                                                                                                                                                                                                                                                                                                                                                                                                                                                                                                                                                                                                                                                                                                                                                                                                                                                                                                                                                                                                                                                                                                                                                                                                                                                                                                                                                                                                                                                                                                                                                                                                                                                                                                                                                                                                                                                                                                           |
| A STATE OF THE PARTY OF THE PAR |
| ACHILLE OF INCLUSION THEIR FOR ERE CHEMICAL STATES                                                                                                                                                                                                                                                                                                                                                                                                                                                                                                                                                                                                                                                                                                                                                                                                                                                                                                                                                                                                                                                                                                                                                                                                                                                                                                                                                                                                                                                                                                                                                                                                                                                                                                                                                                                                                                                                                                                                                                                                                                                                             |
| in the same of the A sale place to walk coloring                                                                                                                                                                                                                                                                                                                                                                                                                                                                                                                                                                                                                                                                                                                                                                                                                                                                                                                                                                                                                                                                                                                                                                                                                                                                                                                                                                                                                                                                                                                                                                                                                                                                                                                                                                                                                                                                                                                                                                                                                                                                               |
| CONORN TO MILITION DOWN SHOULD BY Speeding to                                                                                                                                                                                                                                                                                                                                                                                                                                                                                                                                                                                                                                                                                                                                                                                                                                                                                                                                                                                                                                                                                                                                                                                                                                                                                                                                                                                                                                                                                                                                                                                                                                                                                                                                                                                                                                                                                                                                                                                                                                                                                  |
| William Commonly Eventer on wife Publi                                                                                                                                                                                                                                                                                                                                                                                                                                                                                                                                                                                                                                                                                                                                                                                                                                                                                                                                                                                                                                                                                                                                                                                                                                                                                                                                                                                                                                                                                                                                                                                                                                                                                                                                                                                                                                                                                                                                                                                                                                                                                         |
| Complete to control of                                                                                                                                                                                                                                                                                                                                                                                                                                                                                                                                                                                                                                                                                                                                                                                                                                                                                                                                                                                                                                                                                                                                                                                                                                                                                                                                                                                                                                                                                                                                                                                                                                                                                                                                                                                                                                                                                                                                                                                                                                                                                                         |
| Con mounts of the control of the con |
| Rooter Will Sent                                                                                                                                                                                                                                                                                                                                                                                                                                                                                                                                                                                                                                                                                                                                                                                                                                                                                                                                                                                                                                                                                                                                                                                                                                                                                                                                                                                                                                                                                                                                                                                                                                                                                                                                                                                                                                                                                                                                                                                                                                                                                                               |
| Summer than continued to Cocklift Force to Cocklift of the Cocklift of the Cockline to Coc |
| Blee Contract Contract States of the states  |
| the second of the same of the same                                                                                                                                                                                                                                                                                                                                                                                                                                                                                                                                                                                                                                                                                                                                                                                                                                                                                                                                                                                                                                                                                                                                                                                                                                                                                                                                                                                                                                                                                                                                                                                                                                                                                                                                                                                                                                                                                                                                                                                                                                                                                             |
| Committee Williams Committee of the Comm |
| Comment of the state of the sta |
| THE AND ASSESSED ASSE |
| Stater Part To State Sta |
| More discrepants the second of |
| was company of Community                                                                                                                                                                                                                                                                                                                                                                                                                                                                                                                                                                                                                                                                                                                                                                                                                                                                                                                                                                                                                                                                                                                                                                                                                                                                                                                                                                                                                                                                                                                                                                                                                                                                                                                                                                                                                                                                                                                                                                                                                                                                                                       |
| History History Will Street Saw Money Stude                                                                                                                                                                                                                                                                                                                                                                                                                                                                                                                                                                                                                                                                                                                                                                                                                                                                                                                                                                                                                                                                                                                                                                                                                                                                                                                                                                                                                                                                                                                                                                                                                                                                                                                                                                                                                                                                                                                                                                                                                                                                                    |
| y time                                                                                                                                                                                                                                                                                                                                                                                                                                                                                                                                                                                                                                                                                                                                                                                                                                                                                                                                                                                                                                                                                                                                                                                                                                                                                                                                                                                                                                                                                                                                                                                                                                                                                                                                                                                                                                                                                                                                                                                                                                                                                                                         |
|                                                                                                                                                                                                                                                                                                                                                                                                                                                                                                                                                                                                                                                                                                                                                                                                                                                                                                                                                                                                                                                                                                                                                                                                                                                                                                                                                                                                                                                                                                                                                                                                                                                                                                                                                                                                                                                                                                                                                                                                                                                                                                                                |