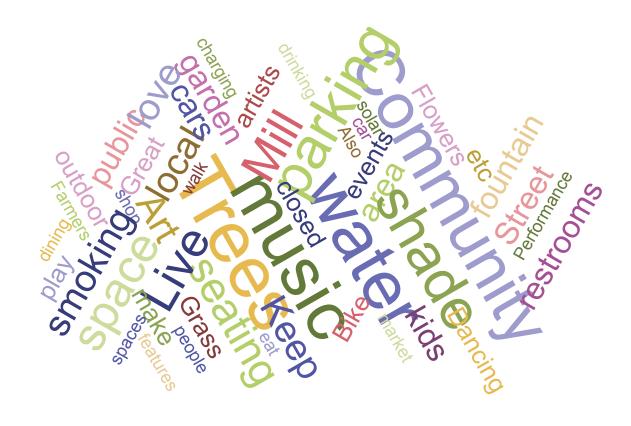

## FEEDBACK EXERCISE 2: "I WANT TO EXPERIENCE \_\_\_\_\_ HERE"

The community was invited to share their vision for the Mill Street Project by asking them to fill in the blank to the above statement. Below is a word cloud that represents the words shared by the public.

Image 4: Word cloud composite of feedback shared by the public for: "I want experience \_\_\_\_\_ Here"