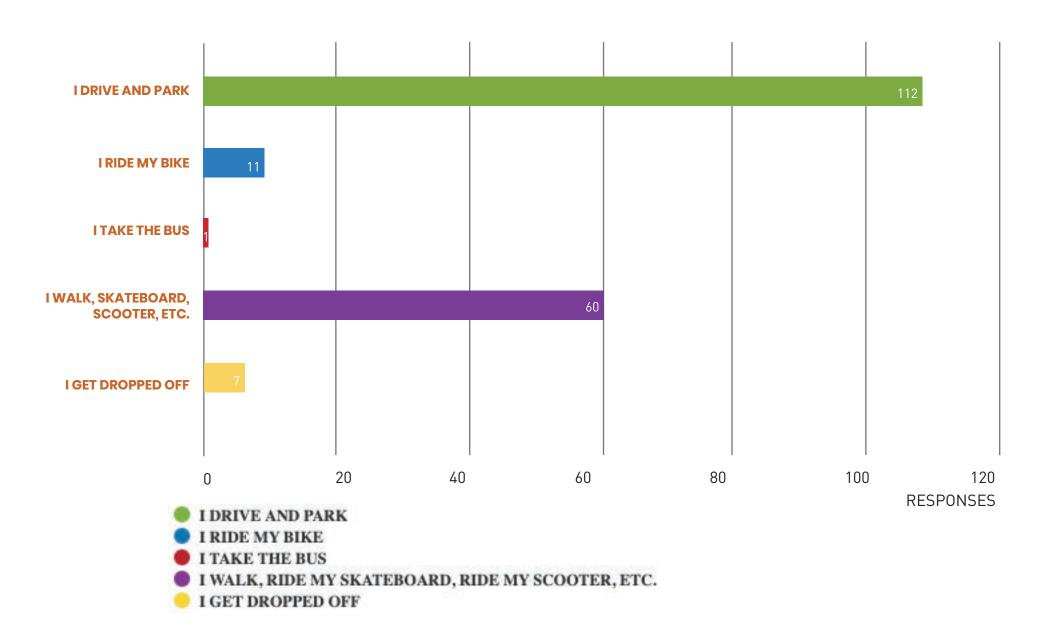

#### QUESTION 2: HOW DO YOU TYPICALLY GET TO HISTORIC DOWNTOWN GRASS VALLEY / MILL STREET?