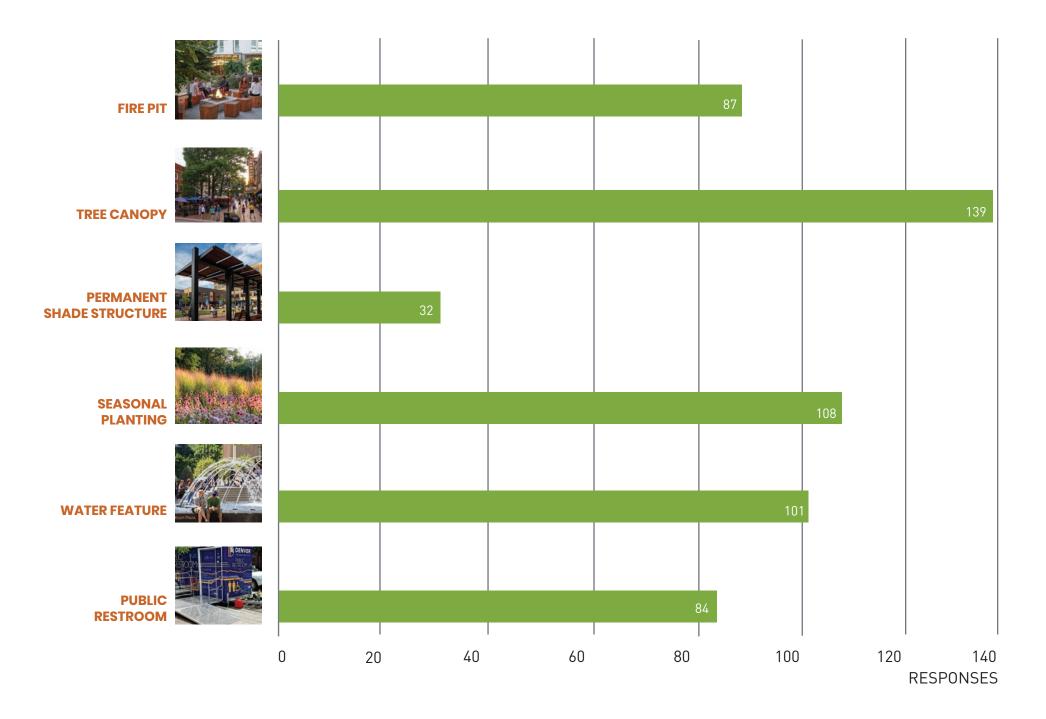

#### **QUESTION 7: WHAT TYPES OF COMFORT ELEMENTS WOULD YOU LIKE TO SEE ON MILL STREET?**