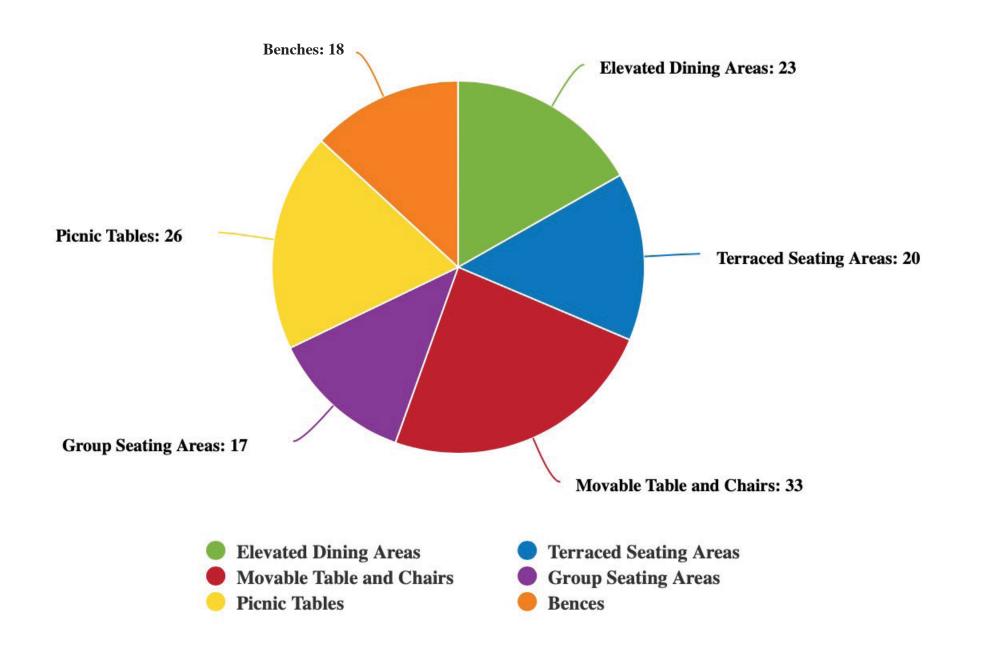

#### QUESTION 4: WHAT TYPES OF SEATING & DINING ELEMENTS WOULD YOU LIKE TO SEE ON MILL STREET?