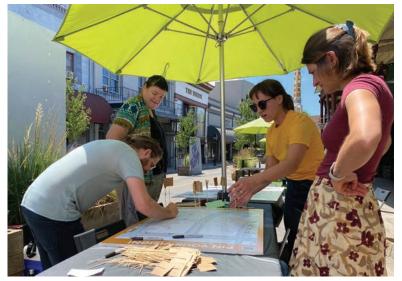

For the purposes of the workshop, questionnaires and interactive boards were used to collect community feedback. A series of vertical display boards invited participants to identify site features they would like to see incorporated on Mill Street. A range of images were used to clearly showcase project examples and opportunities. Community members used sticker dots to represent their preferences. In addition to display boards, community members we invited to share their personal ideas for the redevelopment of Mill Street using comment cards placed on wooden sticks. Participants would make recommendations and place their comment on specific locations on a site plan of Mill Street and Historic Downtown Grass Valley. General comments about the project were collected into a secure comment box.

#### FEEDBACK EXERCISE 3: "PIN YOUR VISION"

In addition to questionnaire, community members were invited to share any specific ideas, site features, recommendations for areas of improvements, etc. on a large format site plan of the Mill Street / Downtown Area. Labels, attached to thin wooden dowels, were available for participants to write their vision and to locate their comment directly onto the site plan. The following is a record of the comments shared by the public.