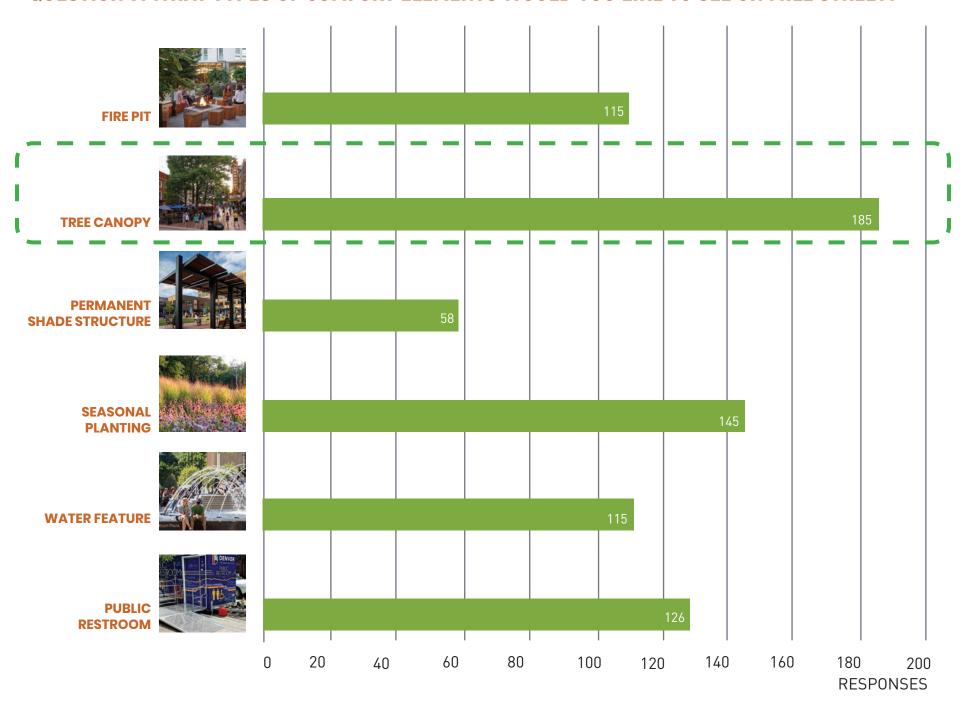

#### **QUESTION 7: WHAT TYPES OF COMFORT ELEMENTS WOULD YOU LIKE TO SEE ON MILL STREET?**