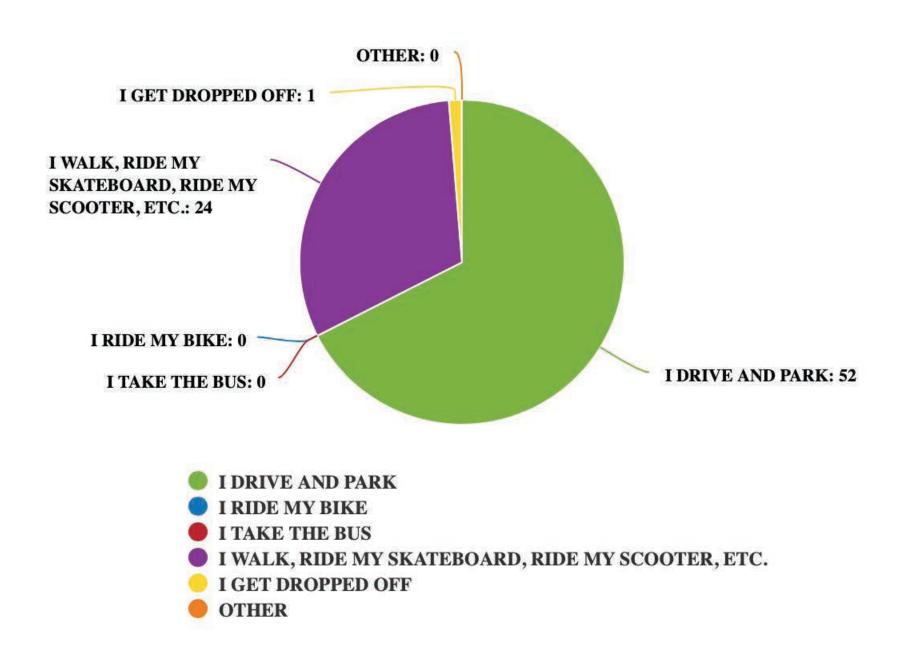

#### QUESTION 2: HOW DO YOU TYPICALLY GET TO HISTORIC DOWNTOWN GRASS VALLEY / MILL STREET?

#### QUESTION 4: HOW DO YOU TYPICALLY GET TO HISTORIC DOWNTOWN GRASS VALLEY / MILL STREET?