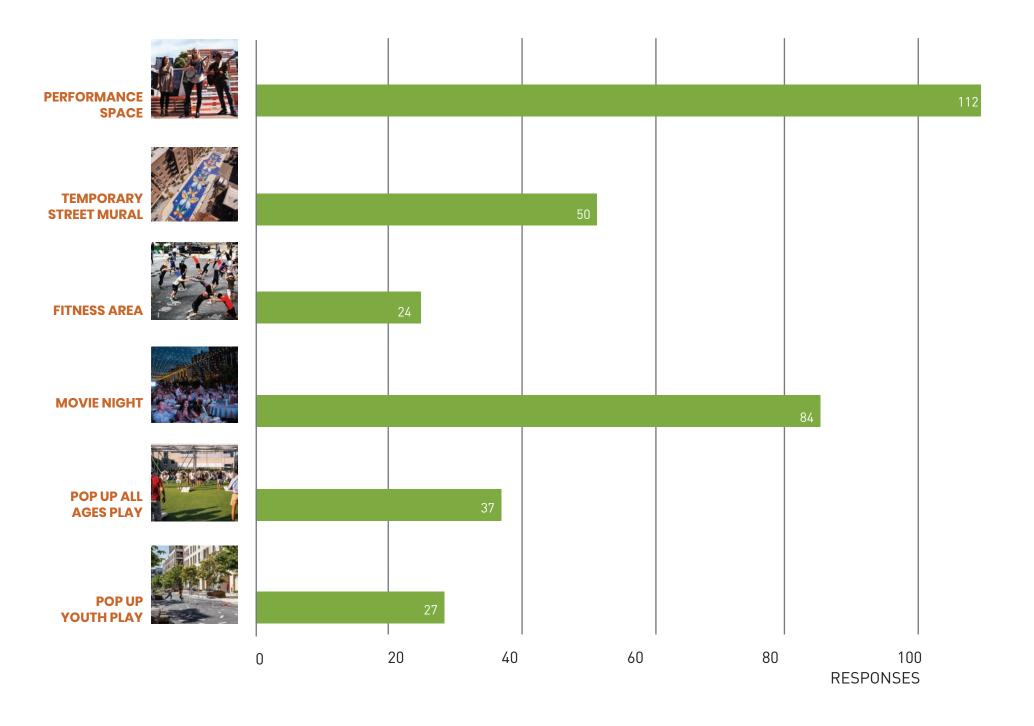

#### QUESTION 8: WHAT TYPES OF NEW EVENTS & ACTIVITIES WOULD YOU LIKE TO SEE ON MILL STREET?

| LIMIANT                                                                                                                                                                                                                                                                                                                                                                                                                                                                                                                                                                                                                                                                                                                                                                                                                                                                                                                                                                                                                                                                                                                                                                                                                                                                                                                                                                                                                                                                                                                                                                                                                                                                                                                                                                                                                                                                                                                                                                                                                                                                                                                        |
|--------------------------------------------------------------------------------------------------------------------------------------------------------------------------------------------------------------------------------------------------------------------------------------------------------------------------------------------------------------------------------------------------------------------------------------------------------------------------------------------------------------------------------------------------------------------------------------------------------------------------------------------------------------------------------------------------------------------------------------------------------------------------------------------------------------------------------------------------------------------------------------------------------------------------------------------------------------------------------------------------------------------------------------------------------------------------------------------------------------------------------------------------------------------------------------------------------------------------------------------------------------------------------------------------------------------------------------------------------------------------------------------------------------------------------------------------------------------------------------------------------------------------------------------------------------------------------------------------------------------------------------------------------------------------------------------------------------------------------------------------------------------------------------------------------------------------------------------------------------------------------------------------------------------------------------------------------------------------------------------------------------------------------------------------------------------------------------------------------------------------------|
| I WANT TO EXPERIENCE                                                                                                                                                                                                                                                                                                                                                                                                                                                                                                                                                                                                                                                                                                                                                                                                                                                                                                                                                                                                                                                                                                                                                                                                                                                                                                                                                                                                                                                                                                                                                                                                                                                                                                                                                                                                                                                                                                                                                                                                                                                                                                           |
| A STATE OF THE PARTY OF THE PAR |
| ACHILLE OF INCLUSION THEIR FOR ERE CHEMICAL STATES                                                                                                                                                                                                                                                                                                                                                                                                                                                                                                                                                                                                                                                                                                                                                                                                                                                                                                                                                                                                                                                                                                                                                                                                                                                                                                                                                                                                                                                                                                                                                                                                                                                                                                                                                                                                                                                                                                                                                                                                                                                                             |
| in the same of the A sale place to walk coloring                                                                                                                                                                                                                                                                                                                                                                                                                                                                                                                                                                                                                                                                                                                                                                                                                                                                                                                                                                                                                                                                                                                                                                                                                                                                                                                                                                                                                                                                                                                                                                                                                                                                                                                                                                                                                                                                                                                                                                                                                                                                               |
| CONORN TO MILITION DOWN SHOULD BY Speeding to                                                                                                                                                                                                                                                                                                                                                                                                                                                                                                                                                                                                                                                                                                                                                                                                                                                                                                                                                                                                                                                                                                                                                                                                                                                                                                                                                                                                                                                                                                                                                                                                                                                                                                                                                                                                                                                                                                                                                                                                                                                                                  |
| William Commonly Eventer on wife Publi                                                                                                                                                                                                                                                                                                                                                                                                                                                                                                                                                                                                                                                                                                                                                                                                                                                                                                                                                                                                                                                                                                                                                                                                                                                                                                                                                                                                                                                                                                                                                                                                                                                                                                                                                                                                                                                                                                                                                                                                                                                                                         |
| Complete to control of                                                                                                                                                                                                                                                                                                                                                                                                                                                                                                                                                                                                                                                                                                                                                                                                                                                                                                                                                                                                                                                                                                                                                                                                                                                                                                                                                                                                                                                                                                                                                                                                                                                                                                                                                                                                                                                                                                                                                                                                                                                                                                         |
| Con mounts of the control of the con |
| Rooter Will Sent                                                                                                                                                                                                                                                                                                                                                                                                                                                                                                                                                                                                                                                                                                                                                                                                                                                                                                                                                                                                                                                                                                                                                                                                                                                                                                                                                                                                                                                                                                                                                                                                                                                                                                                                                                                                                                                                                                                                                                                                                                                                                                               |
| Summer than continued to Cocklift Force to Cocklift of the Cocklift of the Cockline to Coc |
| Blee Contract Contract States of the states  |
| the second of the same of the same                                                                                                                                                                                                                                                                                                                                                                                                                                                                                                                                                                                                                                                                                                                                                                                                                                                                                                                                                                                                                                                                                                                                                                                                                                                                                                                                                                                                                                                                                                                                                                                                                                                                                                                                                                                                                                                                                                                                                                                                                                                                                             |
| Committee Williams Committee of the Comm |
| Comment of the state of the sta |
| THE AND ASSESSED ASSE |
| Stater Part To State Sta |
| More discrepants the second of |
| was company of Community                                                                                                                                                                                                                                                                                                                                                                                                                                                                                                                                                                                                                                                                                                                                                                                                                                                                                                                                                                                                                                                                                                                                                                                                                                                                                                                                                                                                                                                                                                                                                                                                                                                                                                                                                                                                                                                                                                                                                                                                                                                                                                       |
| History History Will Street Saw Money Stude                                                                                                                                                                                                                                                                                                                                                                                                                                                                                                                                                                                                                                                                                                                                                                                                                                                                                                                                                                                                                                                                                                                                                                                                                                                                                                                                                                                                                                                                                                                                                                                                                                                                                                                                                                                                                                                                                                                                                                                                                                                                                    |
| y time                                                                                                                                                                                                                                                                                                                                                                                                                                                                                                                                                                                                                                                                                                                                                                                                                                                                                                                                                                                                                                                                                                                                                                                                                                                                                                                                                                                                                                                                                                                                                                                                                                                                                                                                                                                                                                                                                                                                                                                                                                                                                                                         |
|                                                                                                                                                                                                                                                                                                                                                                                                                                                                                                                                                                                                                                                                                                                                                                                                                                                                                                                                                                                                                                                                                                                                                                                                                                                                                                                                                                                                                                                                                                                                                                                                                                                                                                                                                                                                                                                                                                                                                                                                                                                                                                                                |

#### QUESTION 8: WHAT TYPES OF NEW EVENTS & ACTIVITIES WOULD YOU LIKE TO SEE ON MILL STREET?