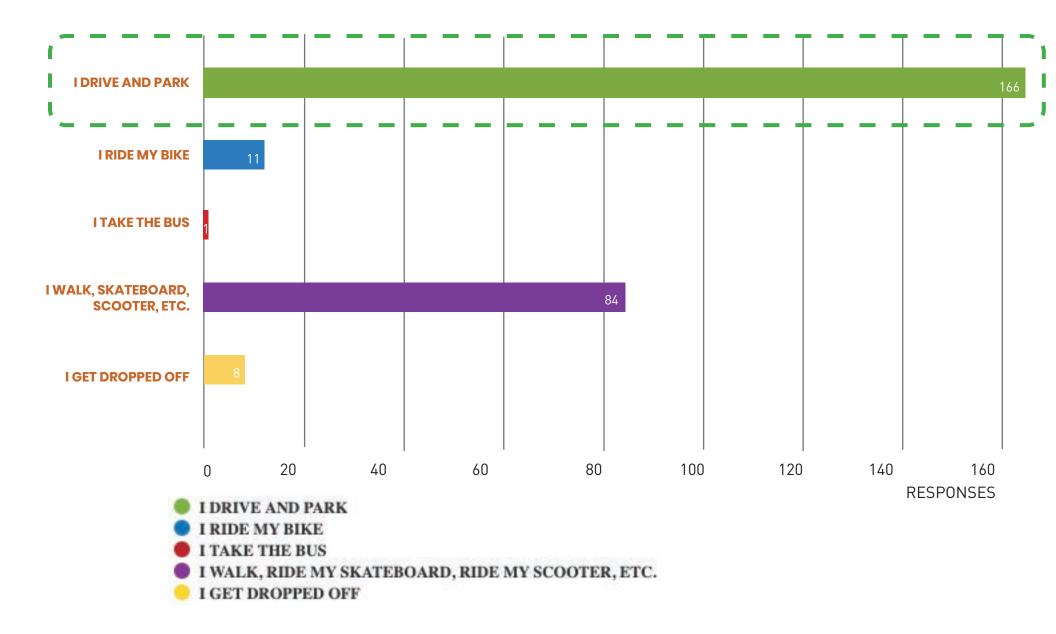

#### QUESTION 2: HOW DO YOU TYPICALLY GET TO HISTORIC DOWNTOWN GRASS VALLEY / MILL STREET?