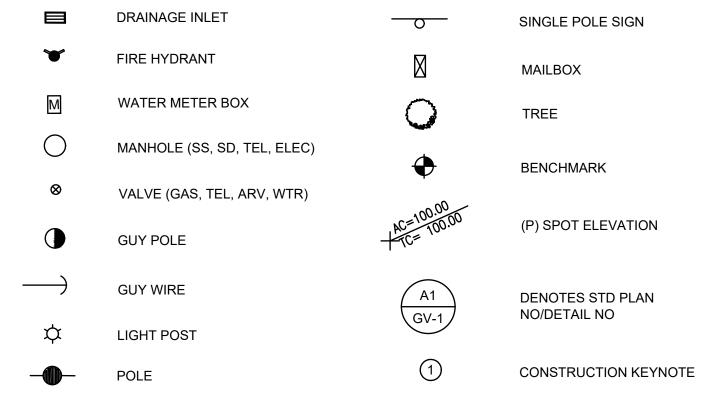

### CONSTRUCTION LEGEND:

SIERRA COUNTY

**NEVADA COUNTY** 

REGIONAL MAP

**LOCATION MAP** 

YUBA COUNTY

CALL BEFORE YOU DIG

THE CONTRACTOR SHALL CALL "UNDERGROUND SERVICE