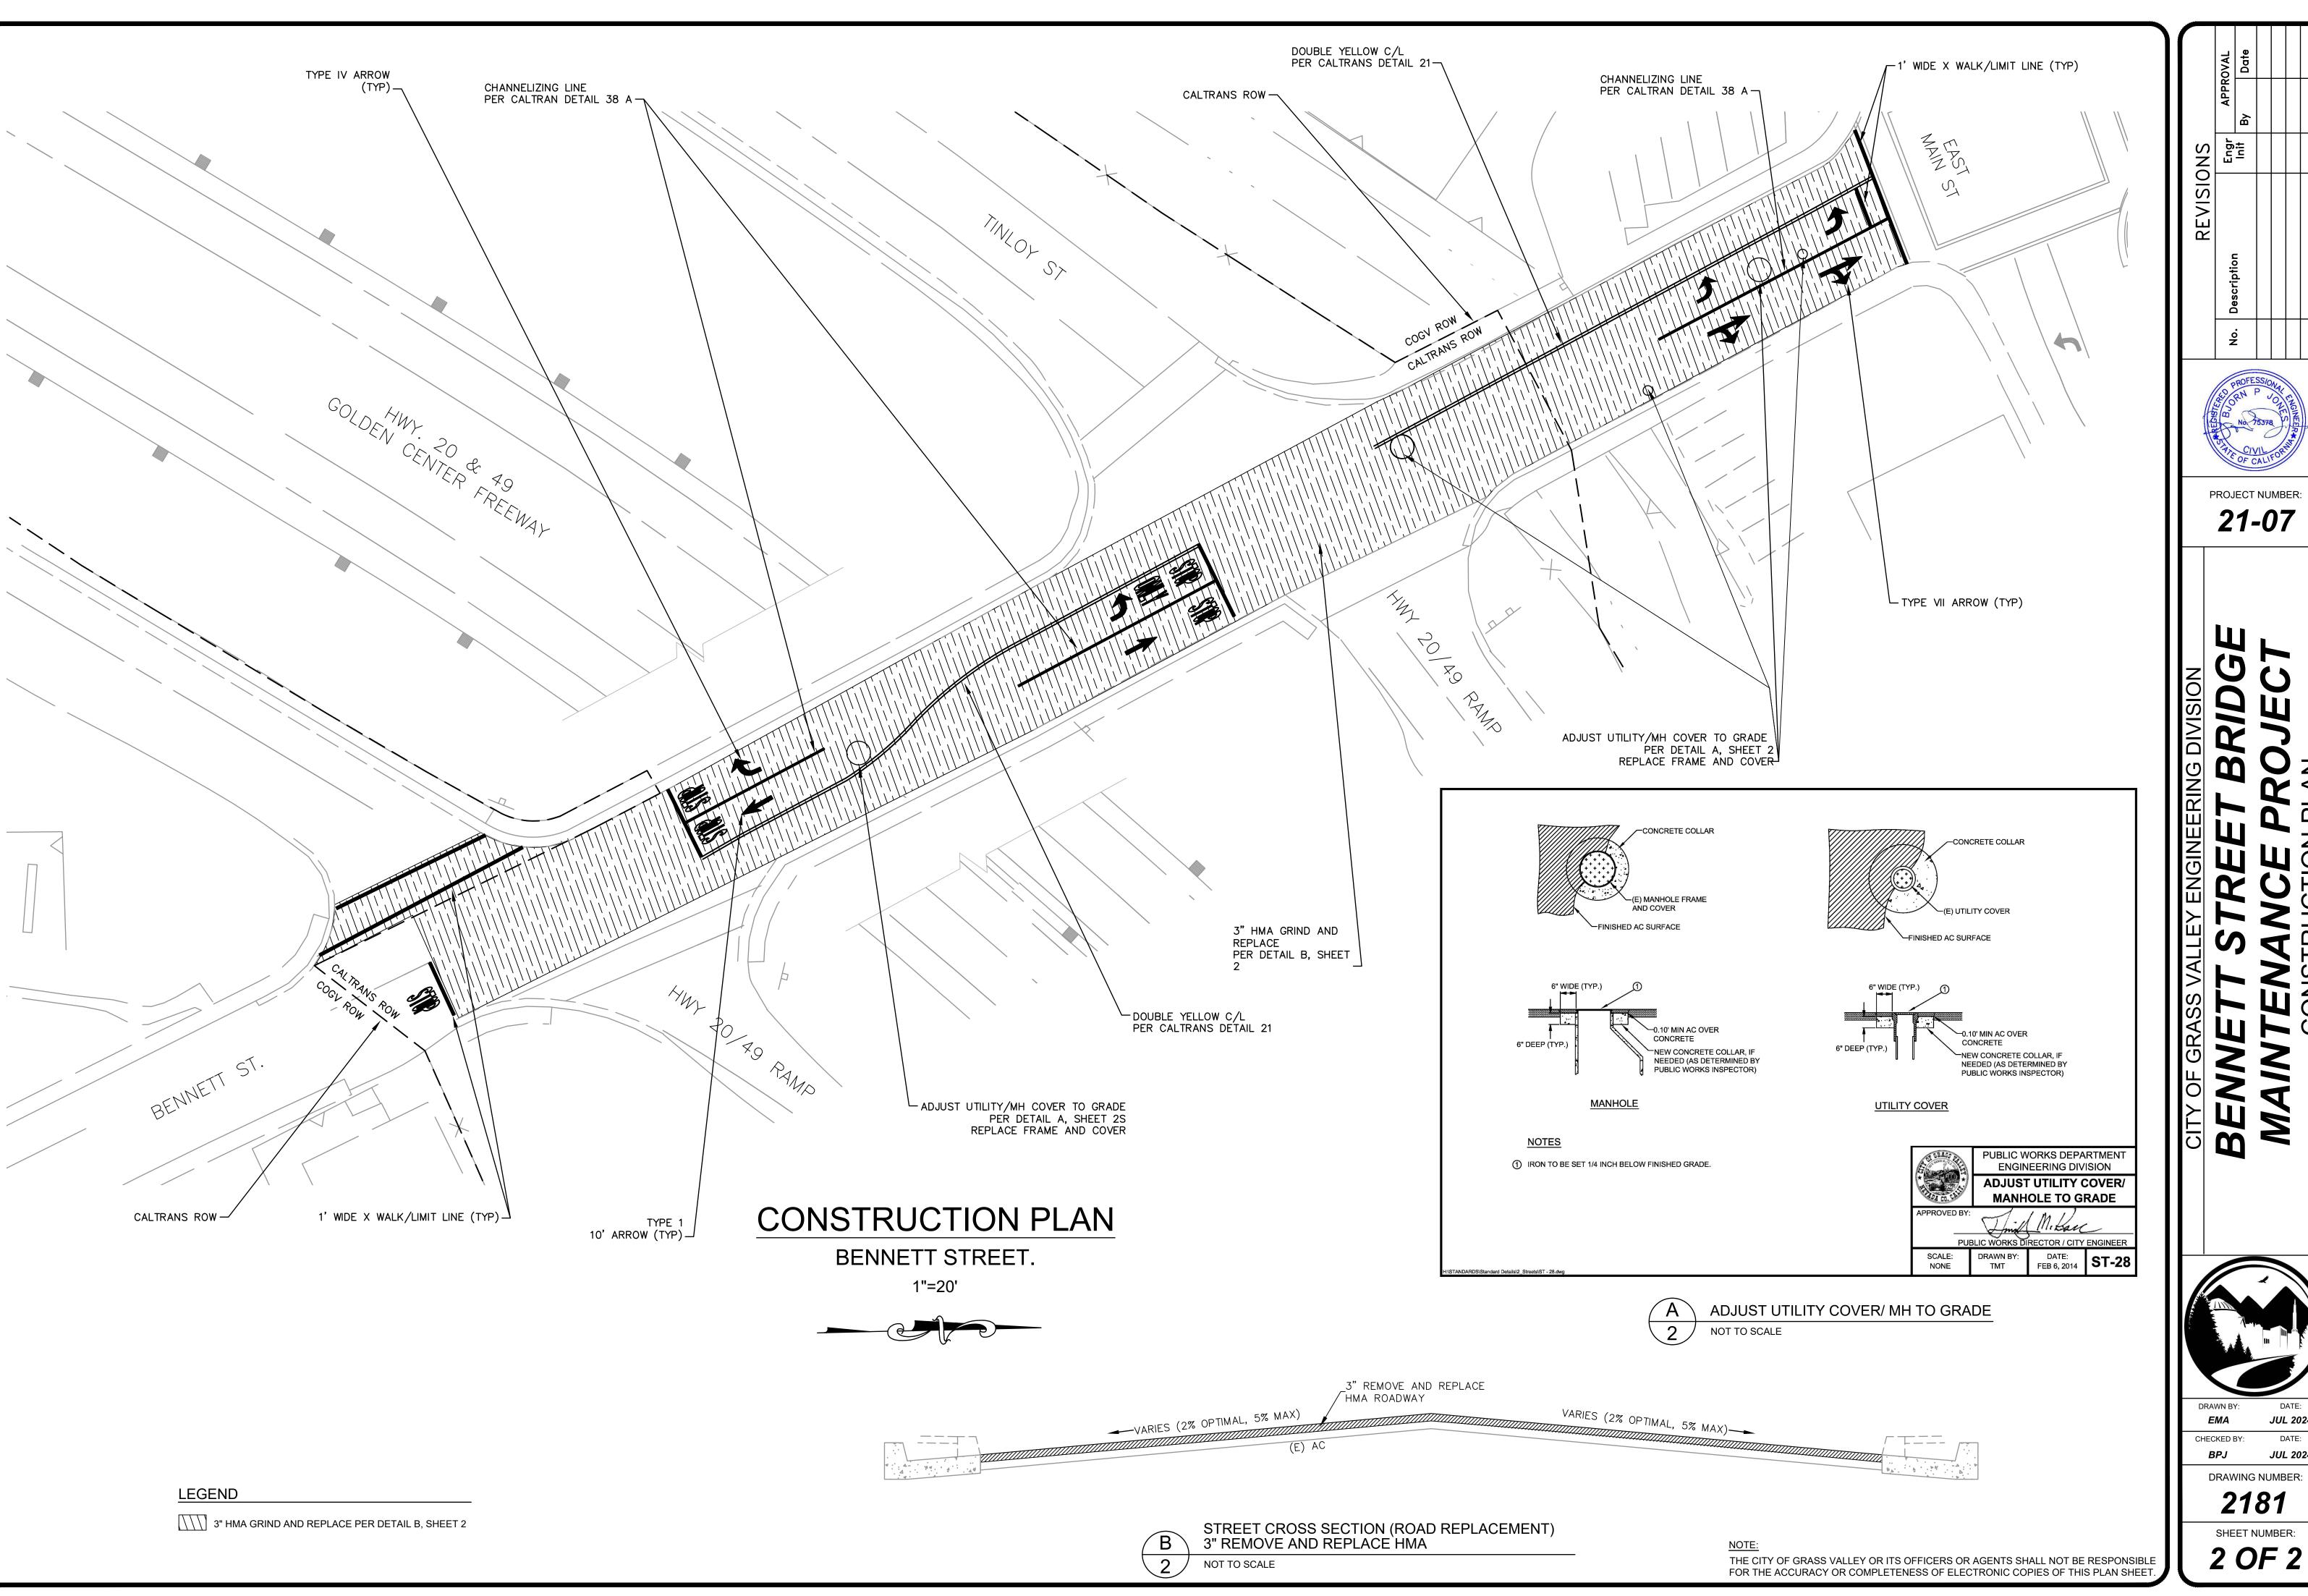

# CITY OF GRASS VALLEY ENGINEERING DIVISION IMPROVEMENT PLANS FOR BENNETT STREET BRIDGE MAINTENANCE PROJECT

PROJECT NO. 21-07

## SHEET INDEX:

1. TITLE SHEET 2. CONSTRUCTION PLAN