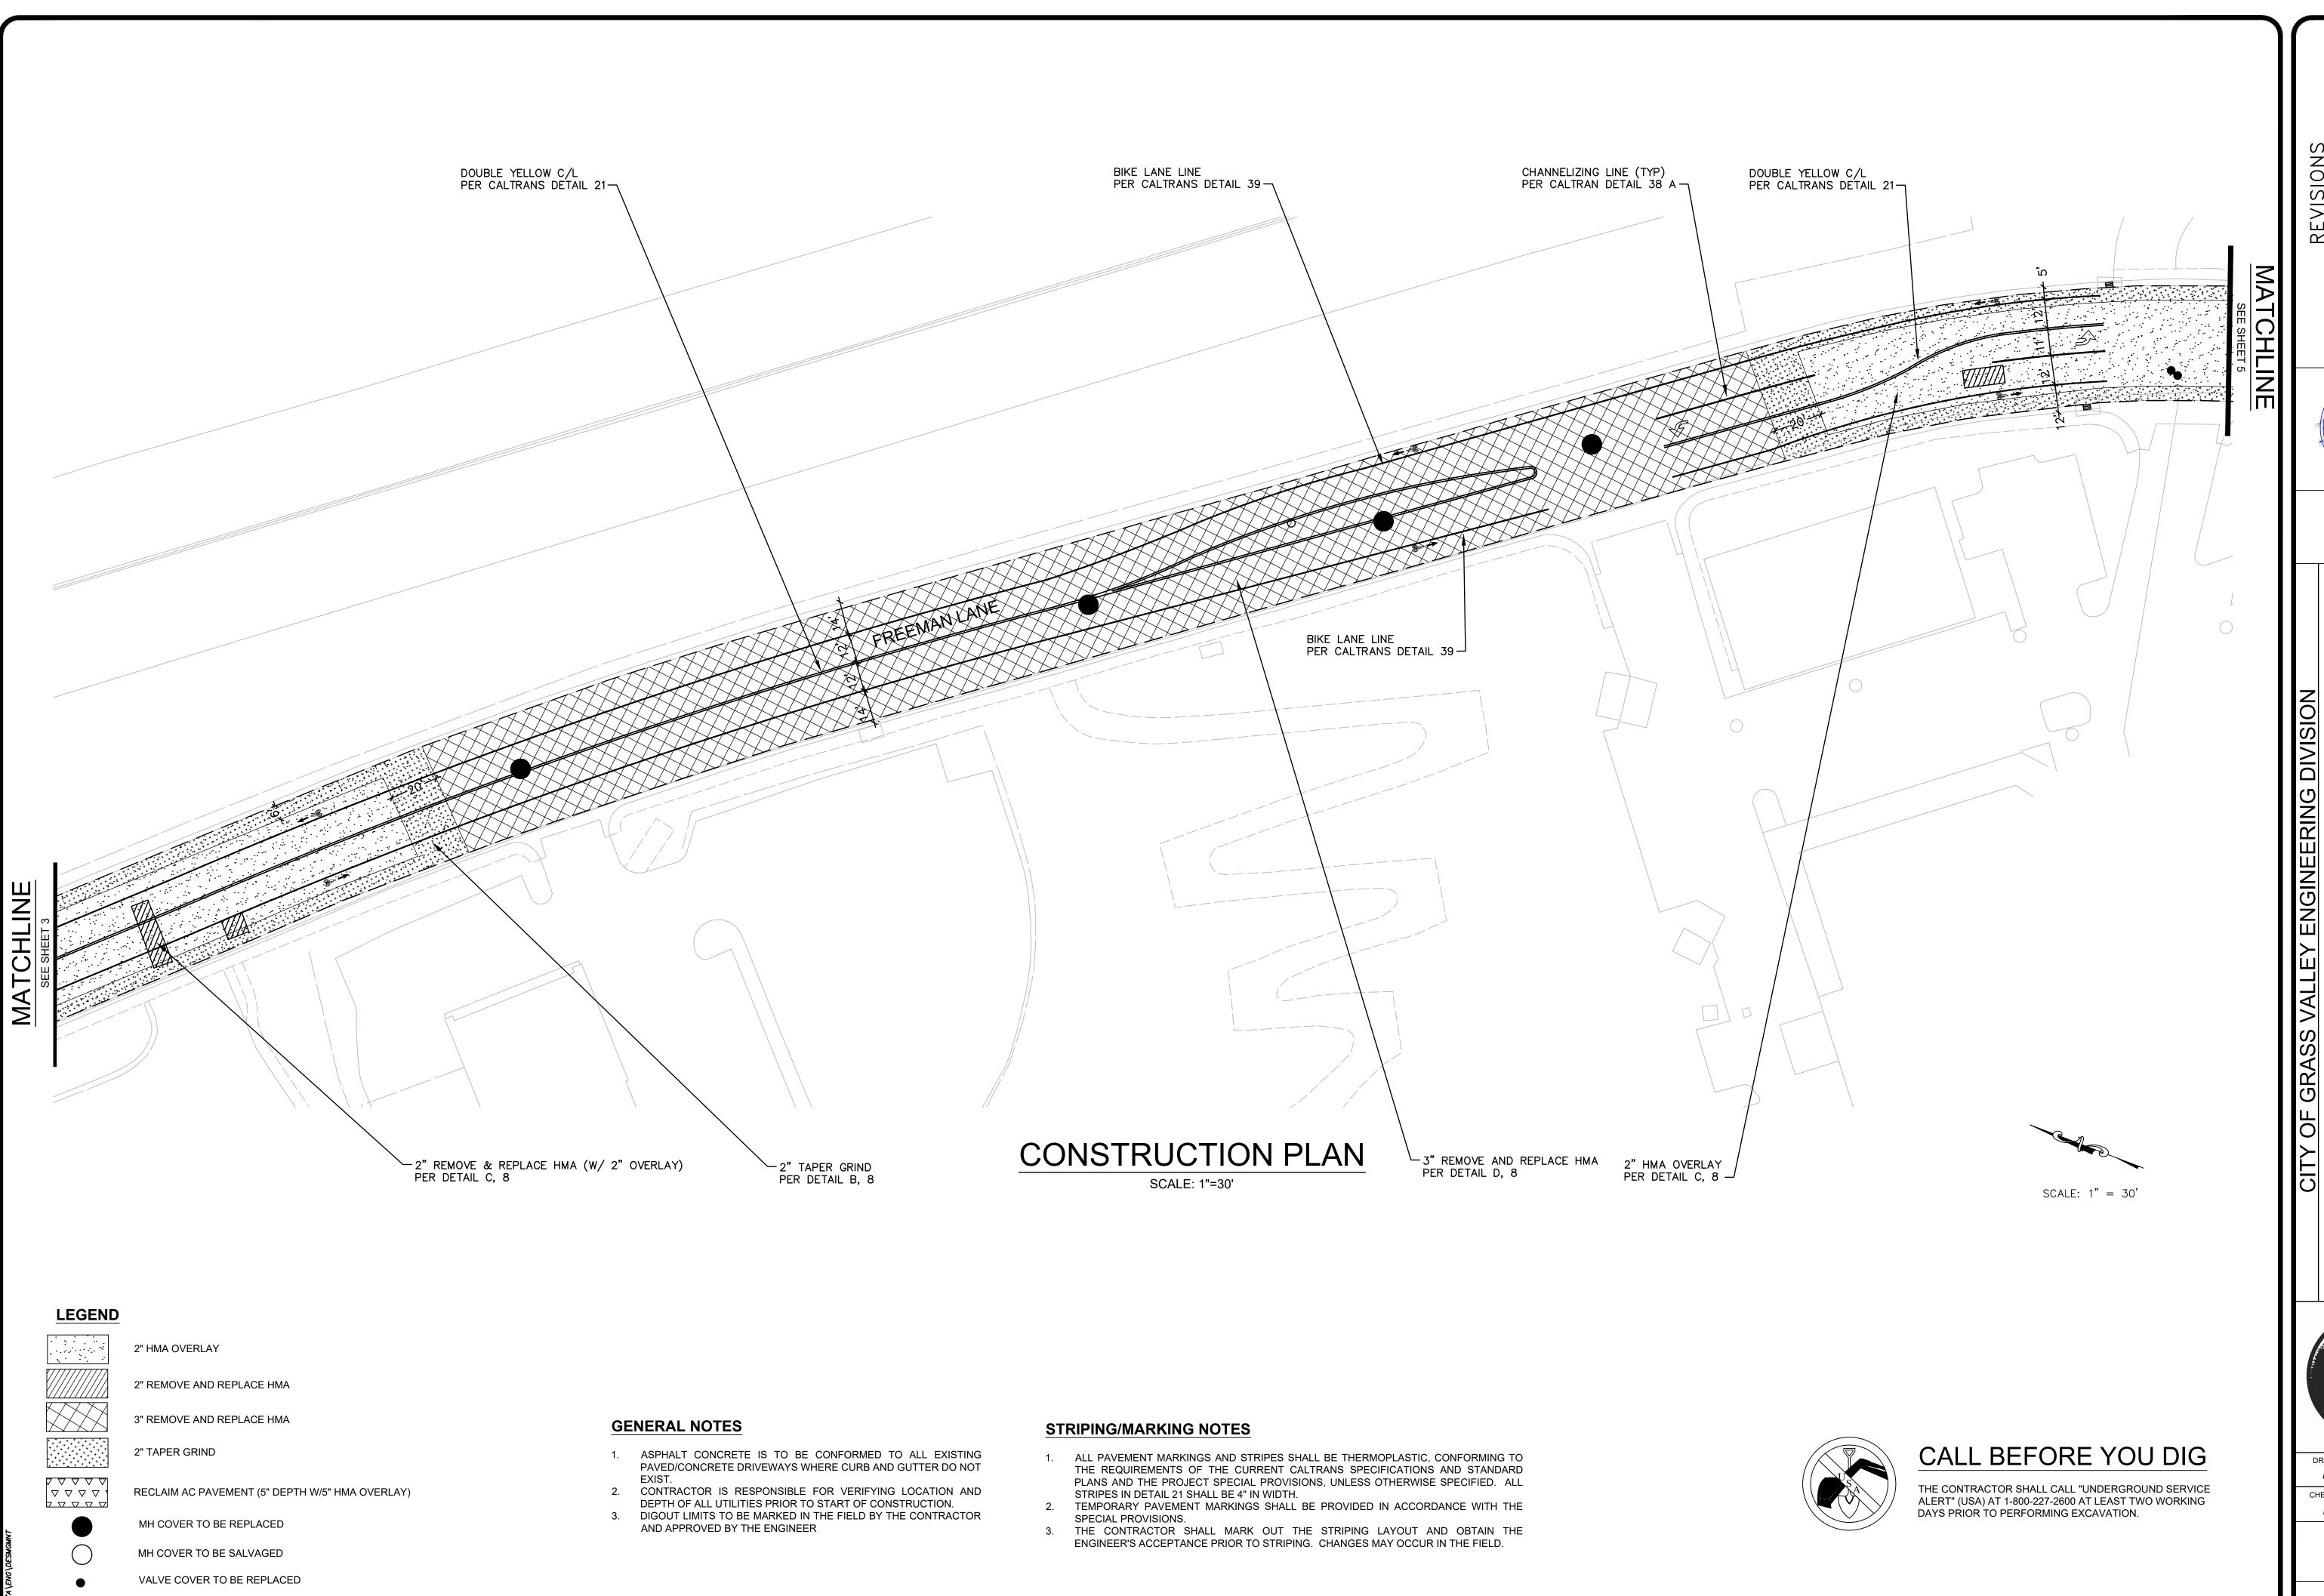

#### **GENERAL NOTES**

- CURB RAMP LAYOUTS SHOWN ARE APPROXIMATE AND ALL IMPROVEMENTS ARE TO BE STAKED OR LAID OUT BY THE CONTRACTOR FOR APPROVAL BY THE ENGINEER. ADJUSTMENTS MAY BE NECESSARY IN THE FIELD TO MATCH EXISTING CONDITIONS AND MAINTAIN NECESSARY CLEARANCES AND SLOPES.
- ALL SIDEWALK CROSS-SLOPES TO BE 1% MIN, 2% MAX UNLESS OTHERWISE SPECIFIED ON PLANS OR BY APPROVED THE ENGINEER. MAX LONGITUDINAL SLOPE TO BE 8.3% UNLESS OTHERWISE APPROVED BY THE
- ENGINEER DUE TO EXISTING TERRAIN LIMITATIONS. PAVEMENT AND GUTTER PAN SLOPE MAX 5% WITHIN 4' OF BOTTOM OF RAMP. TRANSITION FROM CURB RAMP TO GUTTER TO BE FLUSH AND FREE OF ABRUPT
- NEW SIDEWALK TO MATCH WITH EXISTING AT LIMITS OF CONSTRUCTION. PROVIDE ASPHALT EXPANSION FELT AT ALL JOINTS OF NEW TO EXISTING AND DOWEL WITH 12" #4 REBAR SET 6" DEEP.
- ASPHALT CONCRETE IS TO BE CONFORMED TO ALL EXISTING PAVED/CONCRETE DRIVEWAYS WHERE CURB AND GUTTER DO NOT EXIST.
- CONTRACTOR IS RESPONSIBLE FOR VERIFYING LOCATION AND DEPTH OF ALL UTILITIES PRIOR TO START OF CONSTRUCTION.

#### STRIPING/MARKING NOTES

- 1. ALL PAVEMENT MARKINGS AND STRIPES SHALL BE THERMOPLASTIC, CONFORMING TO THE REQUIREMENTS OF THE CURRENT CALTRANS SPECIFICATIONS AND STANDARD PLANS AND THE PROJECT SPECIAL PROVISIONS, UNLESS OTHERWISE SPECIFIED. ALL STRIPES IN DETAIL 21 SHALL BE 4" IN WIDTH.
- TEMPORARY PAVEMENT MARKINGS SHALL BE PROVIDED IN ACCORDANCE WITH THE SPECIAL PROVISIONS.
- 3. THE CONTRACTOR SHALL MARK OUT THE STRIPING LAYOUT AND OBTAIN THE ENGINEER'S ACCEPTANCE PRIOR TO STRIPING. CHANGES MAY OCCUR IN THE FIELD.