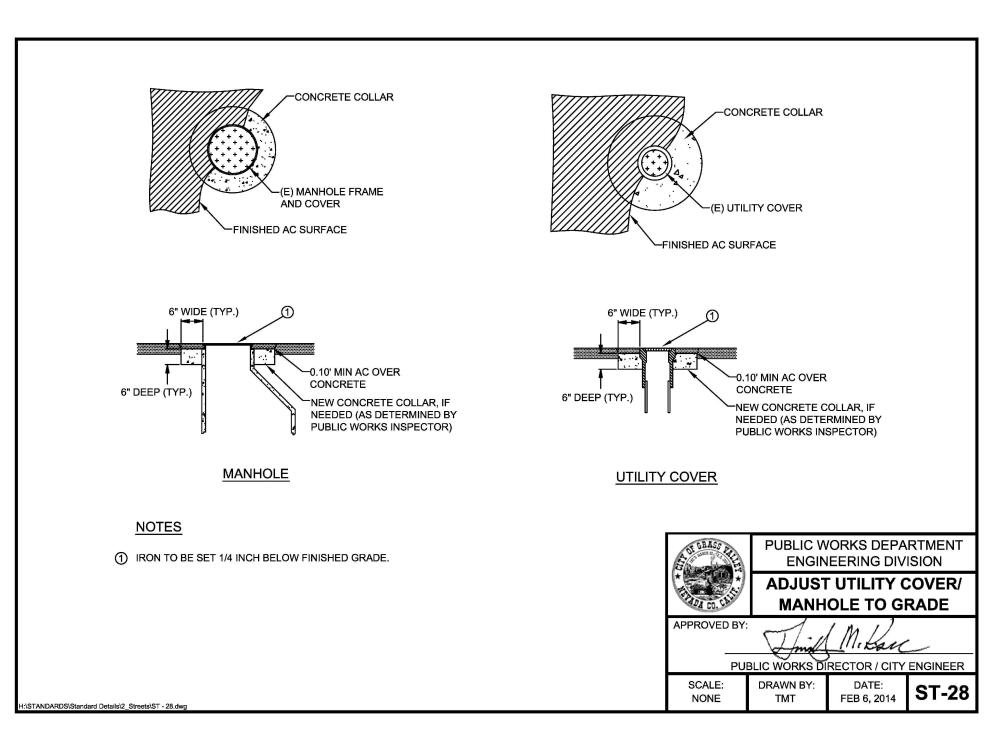

MENT MARKINGS SHALL BE PROVIDED IN ACCORDANCE WITH THE SPECIAL PROVISIONS.
- 3. THE CONTRACTOR SHALL MARK OUT THE STRIPING LAYOUT AND OBTAIN THE ENGINEER'S ACCEPTANCE PRIOR TO STRIPING. CHANGES MAY OCCUR IN THE FIELD.

REVISIONS



PROJECT NUMBER:

**21-06** 

| DRAWN BY:   | DATE:    |
|-------------|----------|
| EMA         | AUG 2021 |
| CHECKED BY: | DATE:    |
| BPJ         | AUG 2021 |
|             |          |

DRAWING NUMBER:

SHEET NUMBER:

THE CITY OF GRASS VALLEY OR ITS OFFICERS OR AGENTS SHALL NOT BE RESPONSIBLE





PROJECT NUMBER: *21-06* 

| DRAWN BY:   | DATE:    |
|-------------|----------|
| EMA         | AUG 2021 |
| CHECKED BY: | DATE:    |
| BPJ         | AUG 2021 |
| DRAWING     | NUMBER:  |

FOR THE ACCURACY OR COMPLETENESS OF ELECTRONIC COPIES OF THIS PLAN SHEET







2" TAPER GRIND NOT TO SCALE







THE CITY OF GRASS VALLEY OR ITS OFFICERS OR AGENTS SHALL NOT BE RESPONSIBLE FOR THE ACCURACY OR COMPLETENESS OF ELECTRONIC COPIES OF THIS PLAN SHEET

VISIO R



PROJECT NUMBER: **21-06** 

DATE: DRAWN BY: AUG 2021 DATE: AUG 2021

DRAWING NUMBER:

SHEET NUMBER: