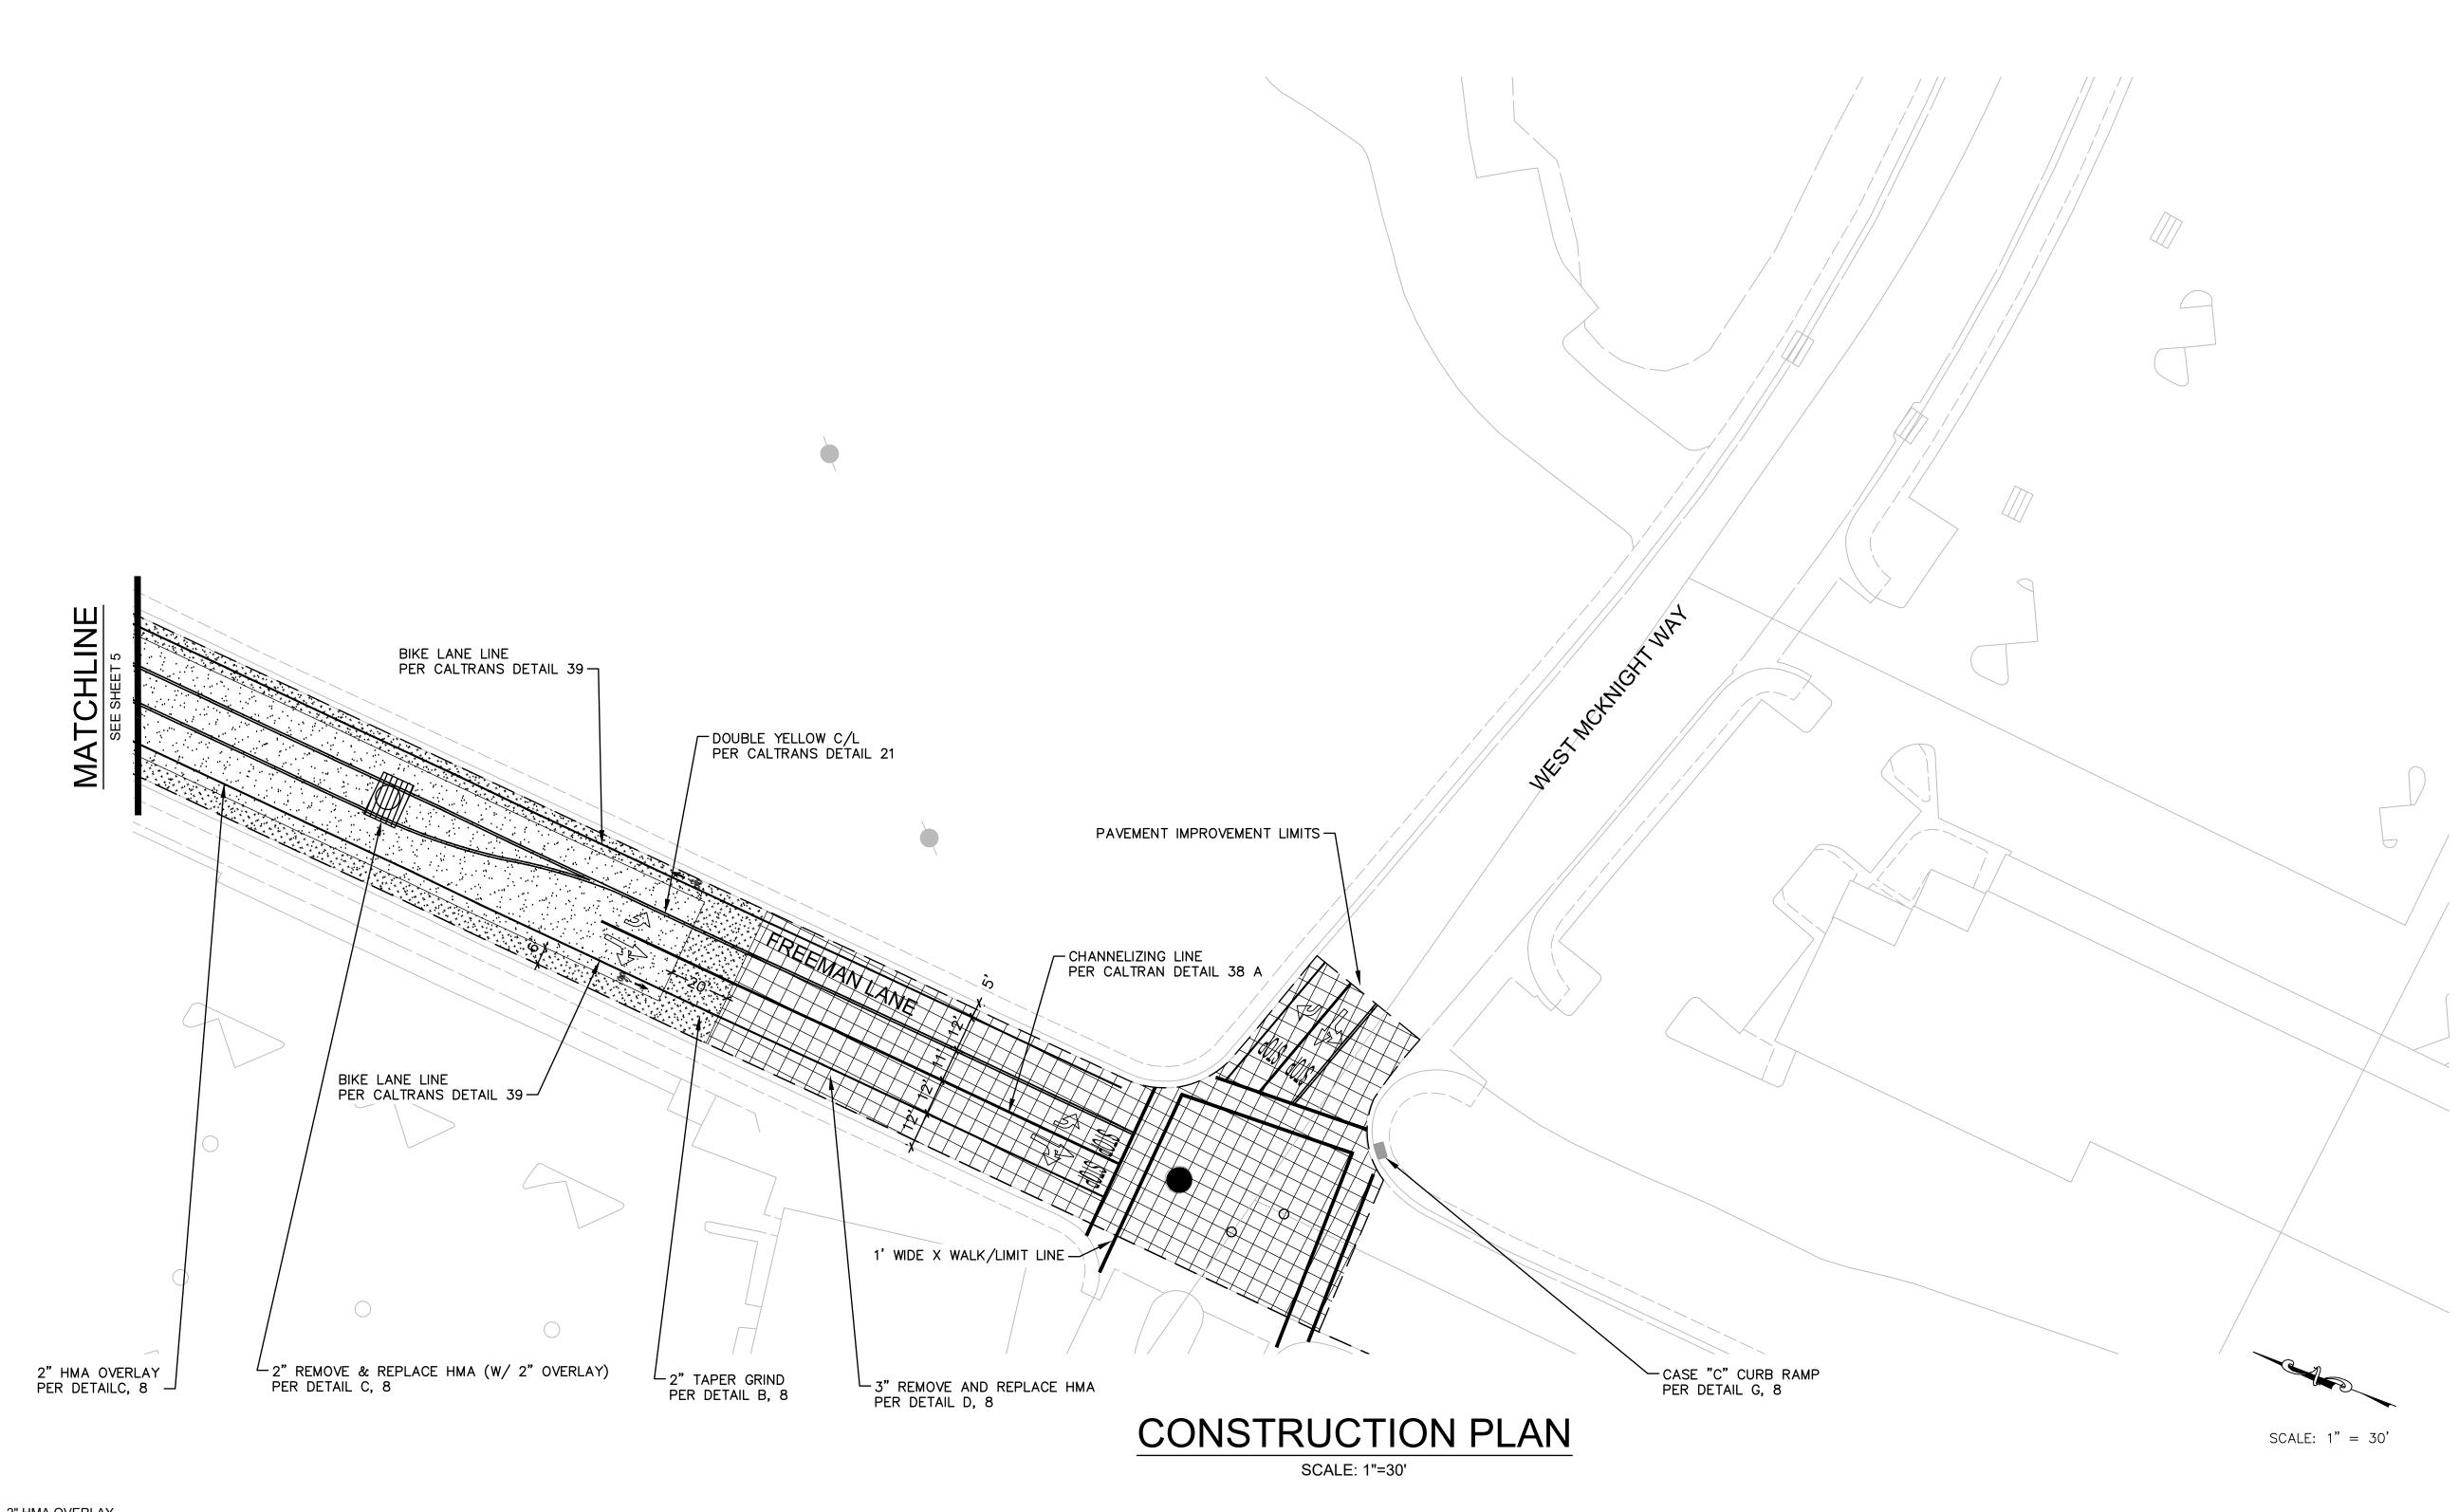

DRAWN BY: AUG 2021 DATE:

AUG 2021 DRAWING NUMBER:

SHEET NUMBER:

2" HMA OVERLAY

2" TAPER GRIND

3" REMOVE AND REPLACE HMA

2" REMOVE AND REPLACE HMA

RECLAIM AC PAVEMENT (5" DEPTH W/5" HMA OVERLAY)

abla 
abl

MH COVER TO BE REPLACED

MH COVER TO BE SALVAGED VALVE COVER TO BE REPLACED

VALVE COVER TO BE REPLACED

#### CALL BEFORE YOU DIG

THE CONTRACTOR SHALL CALL "UNDERGROUND SERVICE ALERT" (USA) AT 1-800-227-2600 AT LEAST TWO WORKING DAYS PRIOR TO PERFORMING EXCAVATION.

#### **GENERAL NOTES**

- CURB RAMP LAYOUTS SHOWN ARE APPROXIMATE AND ALL IMPROVEMENTS ARE TO BE STAKED OR LAID OUT BY THE CONTRACTOR FOR APPROVAL BY THE ENGINEER. ADJUSTMENTS MAY BE NECESSARY IN THE FIELD TO MATCH EXISTING CONDITIONS AND MAINTAIN NECESSARY CLEARANCES AND SLOPES.
- ALL SIDEWALK CROSS-SLOPES TO BE 1% MIN, 2% MAX UNLESS OTHERWISE SPECIFIED ON PLANS OR BY APPROVED THE ENGINEER. MAX LONGITUDINAL SLOPE TO BE 8.3% UNLESS OTHERWISE APPROVED BY THE
- ENGINEER DUE TO EXISTING TERRAIN LIMITATIONS. PAVEMENT AND GUTTER PAN SLOPE MAX 5% WITHIN 4' OF BOTTOM OF RAMP. TRANSITION FROM CURB RAMP TO GUTTER TO BE FLUSH AND FREE OF ABRUPT
- NEW SIDEWALK TO MATCH WITH EXISTING AT LIMITS OF CONSTRUCTION. PROVIDE ASPHALT EXPANSION FELT AT ALL JOINTS OF NEW TO EXISTING AND DOWEL WITH 12" #4 REBAR SET 6" DEEP.
- ASPHALT CONCRETE IS TO BE CONFORMED TO ALL EXISTING PAVED/CONCRETE DRIVEWAYS WHERE CURB AND GUTTER DO NOT EXIST.
- CONTRACTOR IS RESPONSIBLE FOR VERIFYING LOCATION AND DEPTH OF ALL UTILITIES PRIOR TO START OF CONSTRUCTION.

#### STRIPING/MARKING NOTES

- 1. ALL PAVEMENT MARKINGS AND STRIPES SHALL BE THERMOPLASTIC, CONFORMING TO THE REQUIREMENTS OF THE CURRENT CALTRANS SPECIFICATIONS AND STANDARD PLANS AND THE PROJECT SPECIAL PROVISIONS, UNLESS OTHERWISE SPECIFIED. ALL STRIPES IN DETAIL 21 SHALL BE 4" IN WIDTH.
- TEMPORARY PAVEMENT MARKINGS SHALL BE PROVIDED IN ACCORDANCE WITH THE SPECIAL PROVISIONS.
- 3. THE CONTRACTOR SHALL MARK OUT THE STRIPING LAYOUT AND OBTAIN THE ENGINEER'S ACCEPTANCE PRIOR TO STRIPING. CHANGES MAY OCCUR IN THE FIELD.