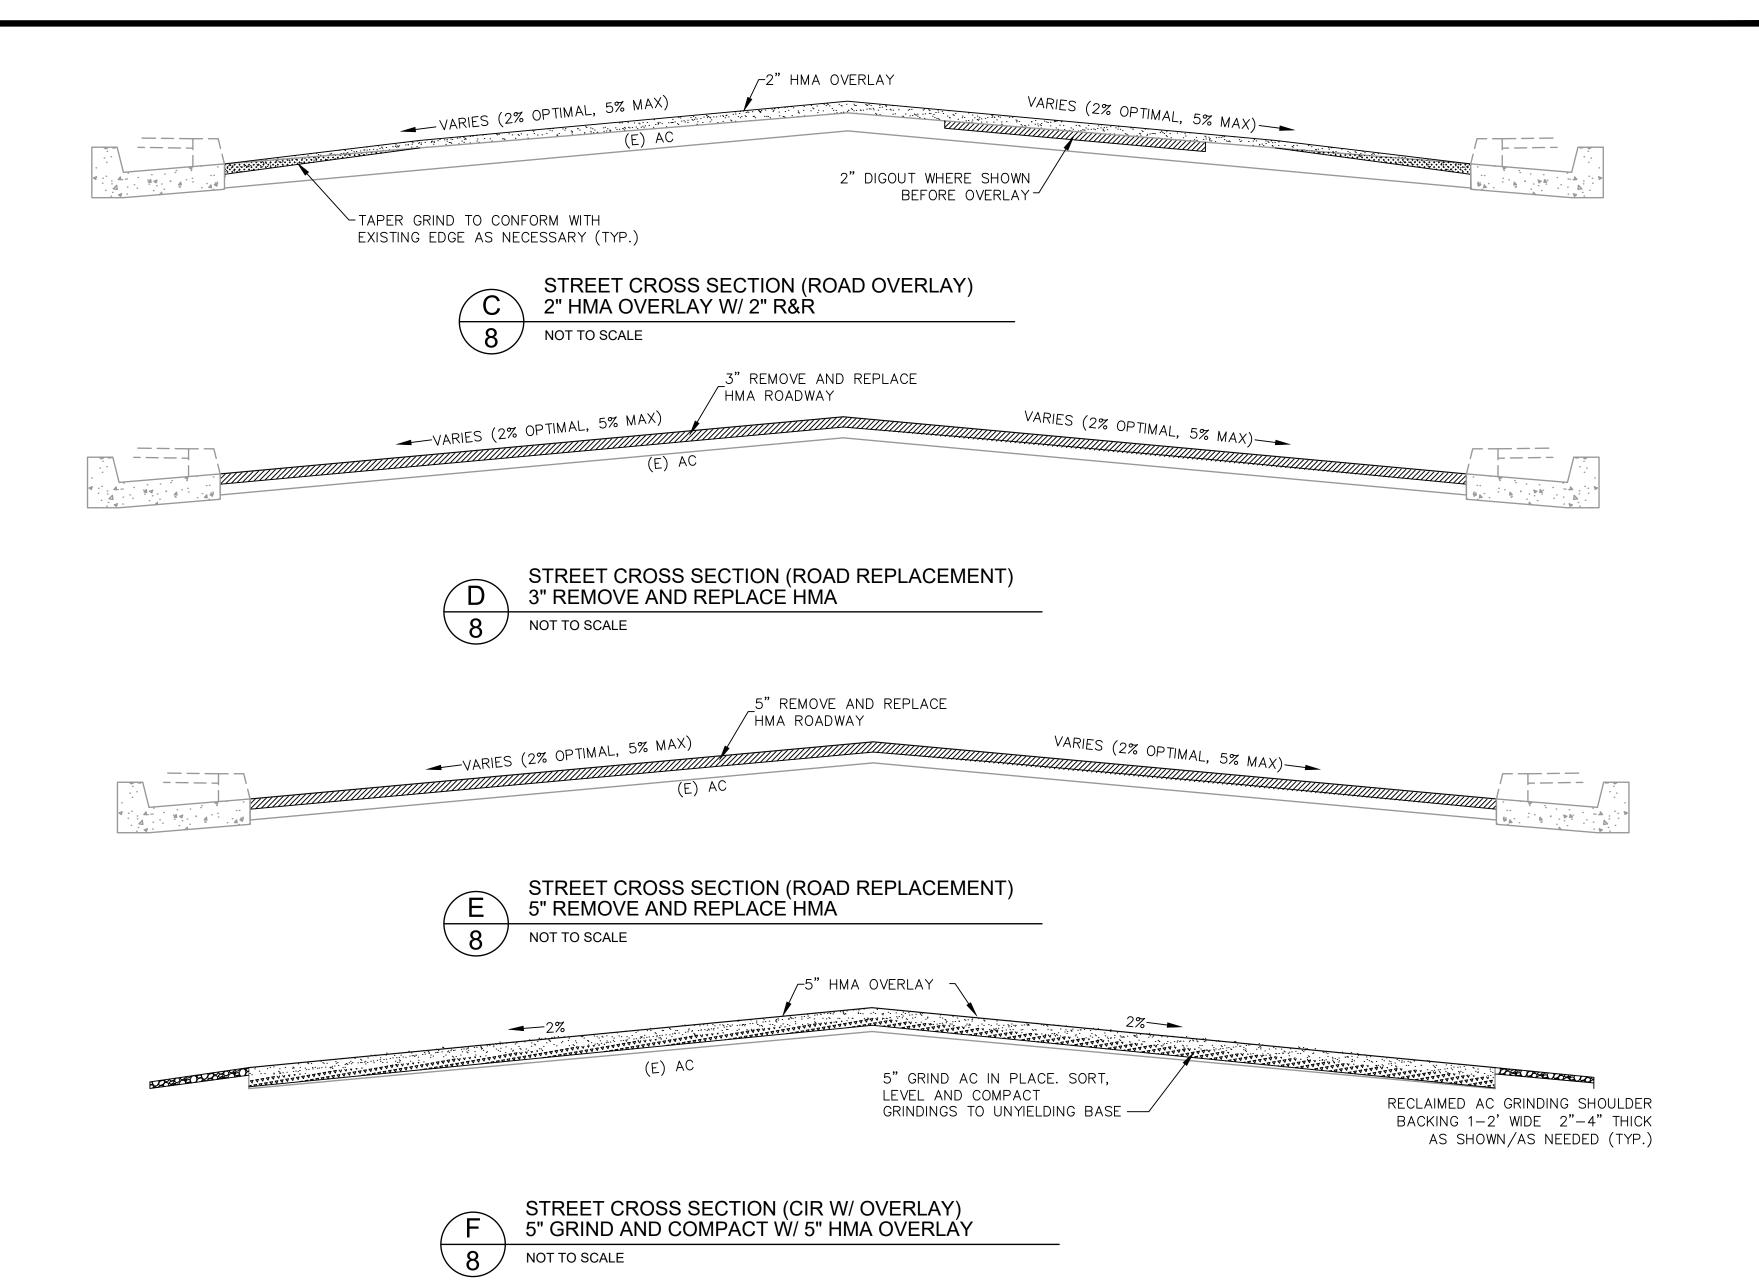

DRAWN BY: AUG 2021 DATE:

AUG 2021 DRAWING NUMBER:

SHEET NUMBER:

2" HMA OVERLAY

2" TAPER GRIND

3" REMOVE AND REPLACE HMA

2" REMOVE AND REPLACE HMA

RECLAIM AC PAVEMENT (5" DEPTH W/5" HMA OVERLAY)