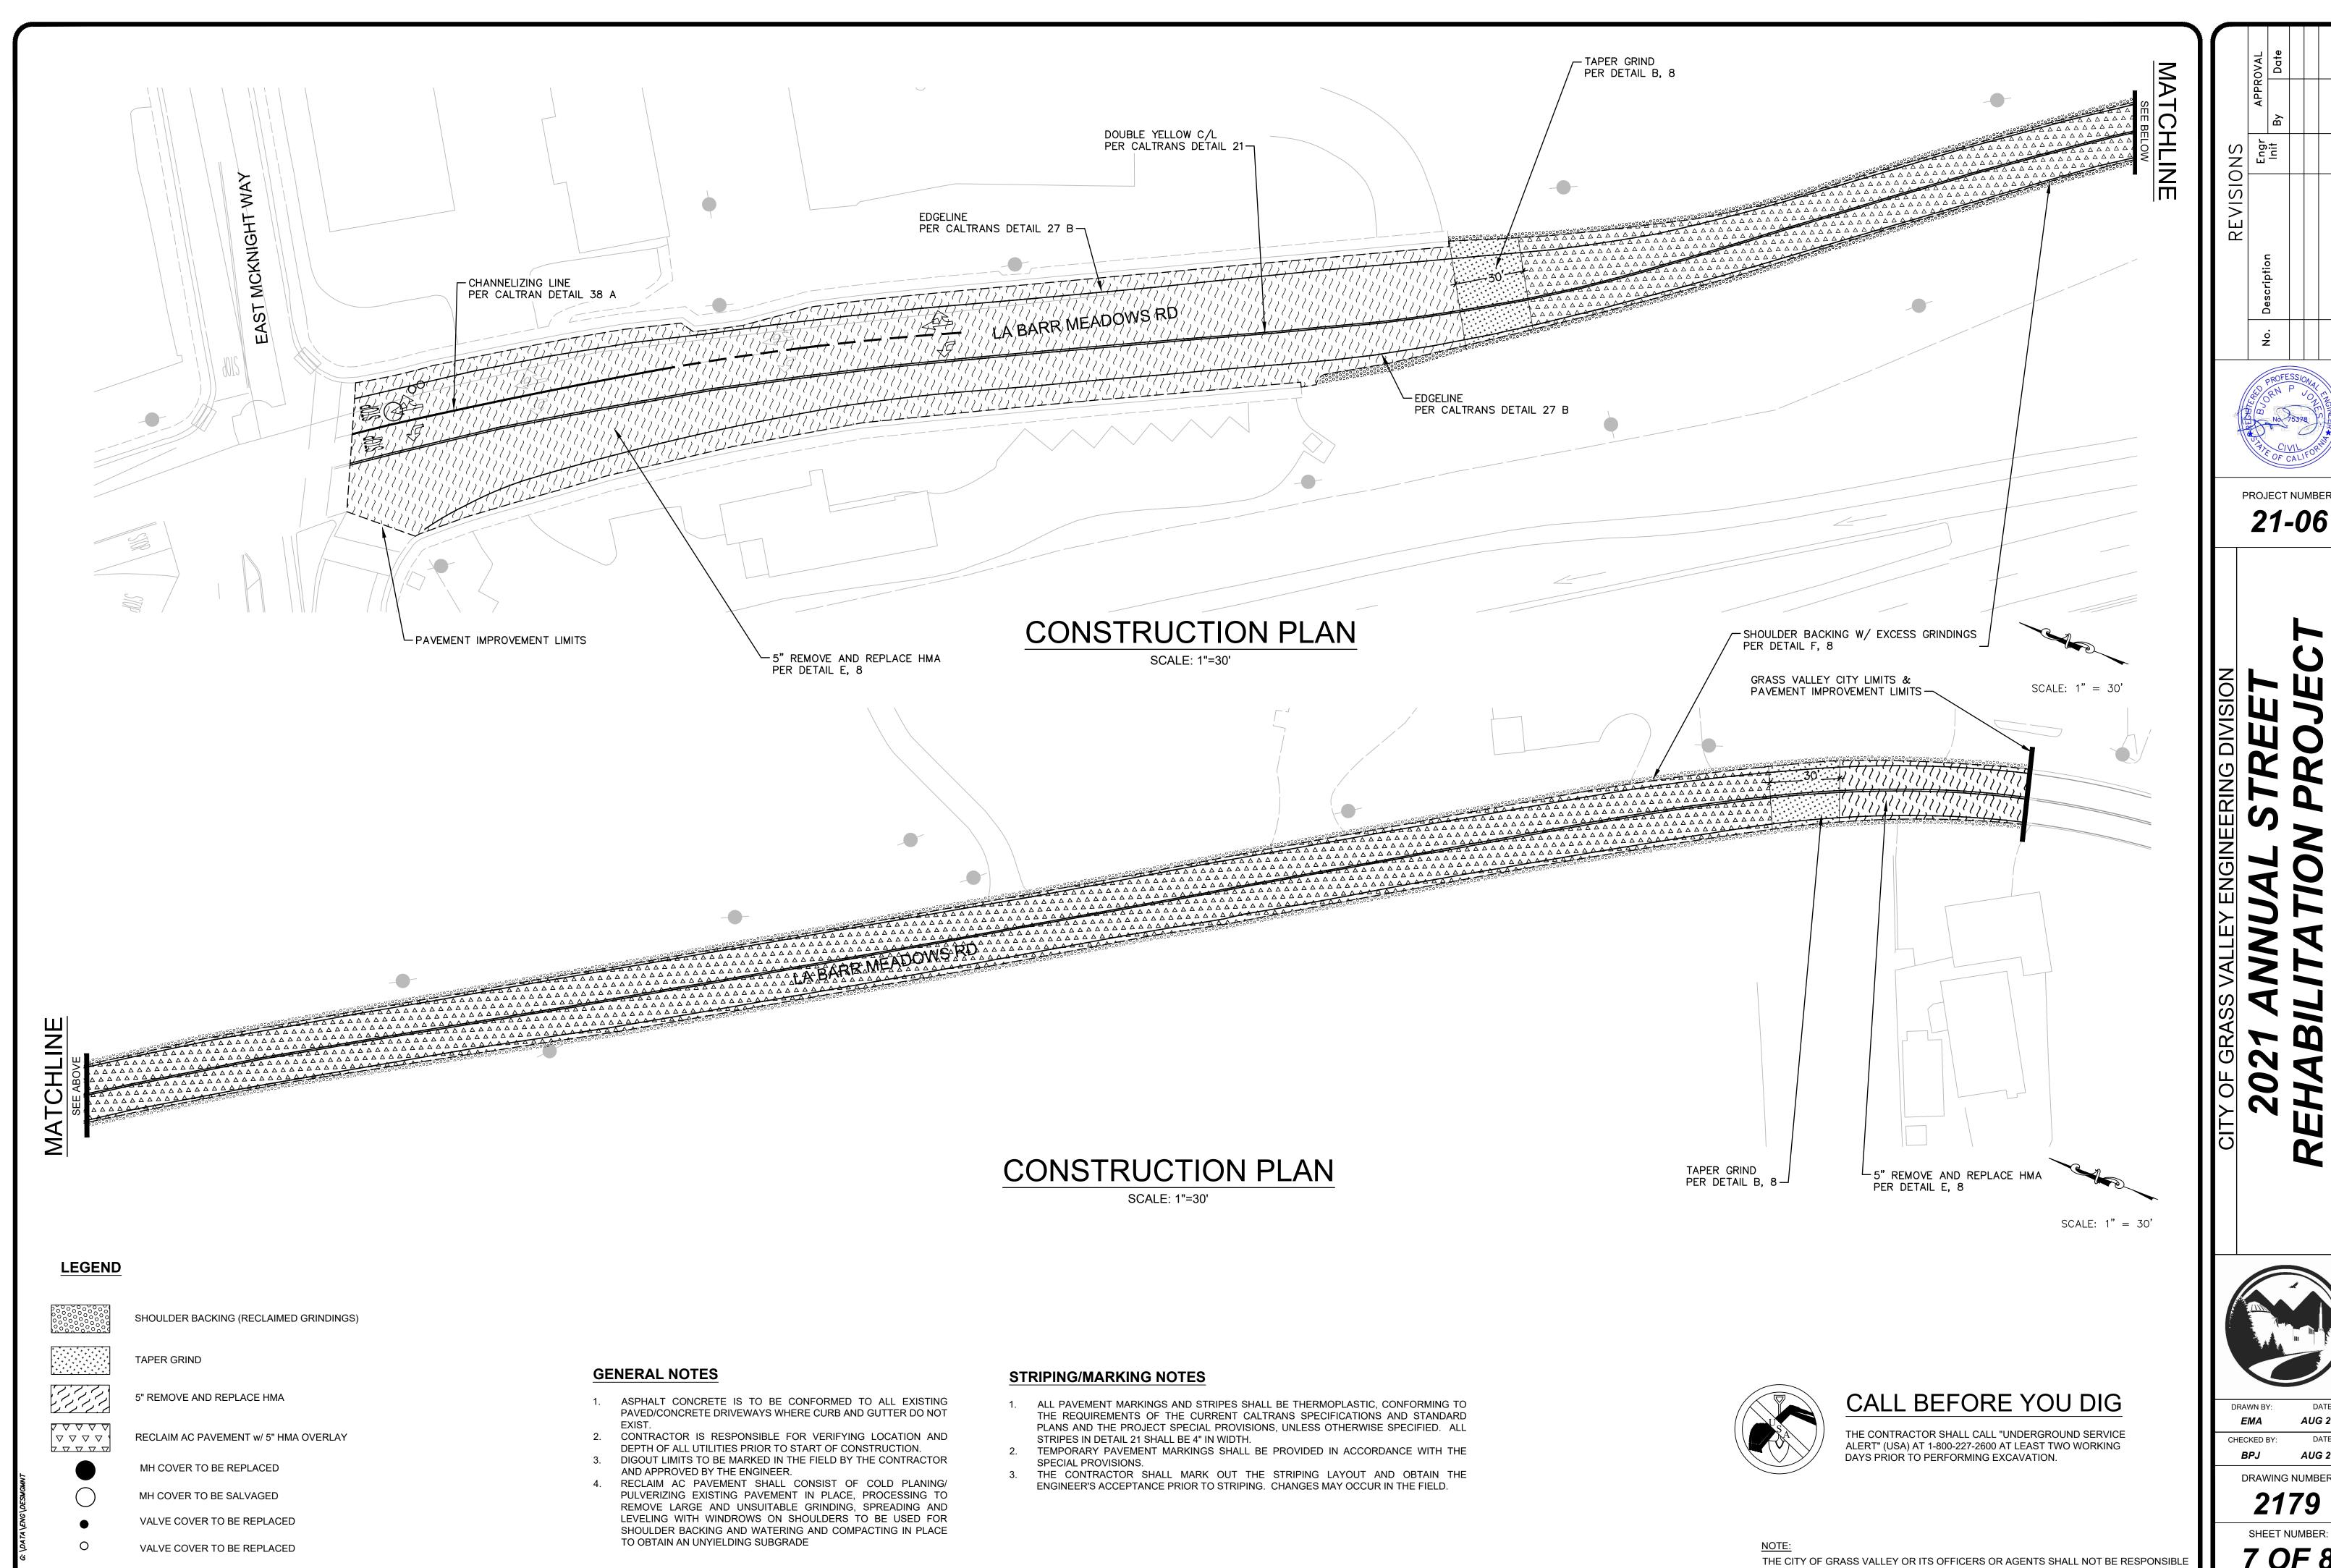

#### STRIPING/MARKING NOTES

- 1. ALL PAVEMENT MARKINGS AND STRIPES SHALL BE THERMOPLASTIC, CONFORMING TO THE REQUIREMENTS OF THE CURRENT CALTRANS SPECIFICATIONS AND STANDARD PLANS AND THE PROJECT SPECIAL PROVISIONS, UNLESS OTHERWISE SPECIFIED. ALL STRIPES IN DETAIL 21 SHALL BE 4" IN WIDTH.
- TEMPORARY PAVEMENT MARKINGS SHALL BE PROVIDED IN ACCORDANCE WITH THE SPECIAL PROVISIONS.
- 3. THE CONTRACTOR SHALL MARK OUT THE STRIPING LAYOUT AND OBTAIN THE ENGINEER'S ACCEPTANCE PRIOR TO STRIPING. CHANGES MAY OCCUR IN THE FIELD.