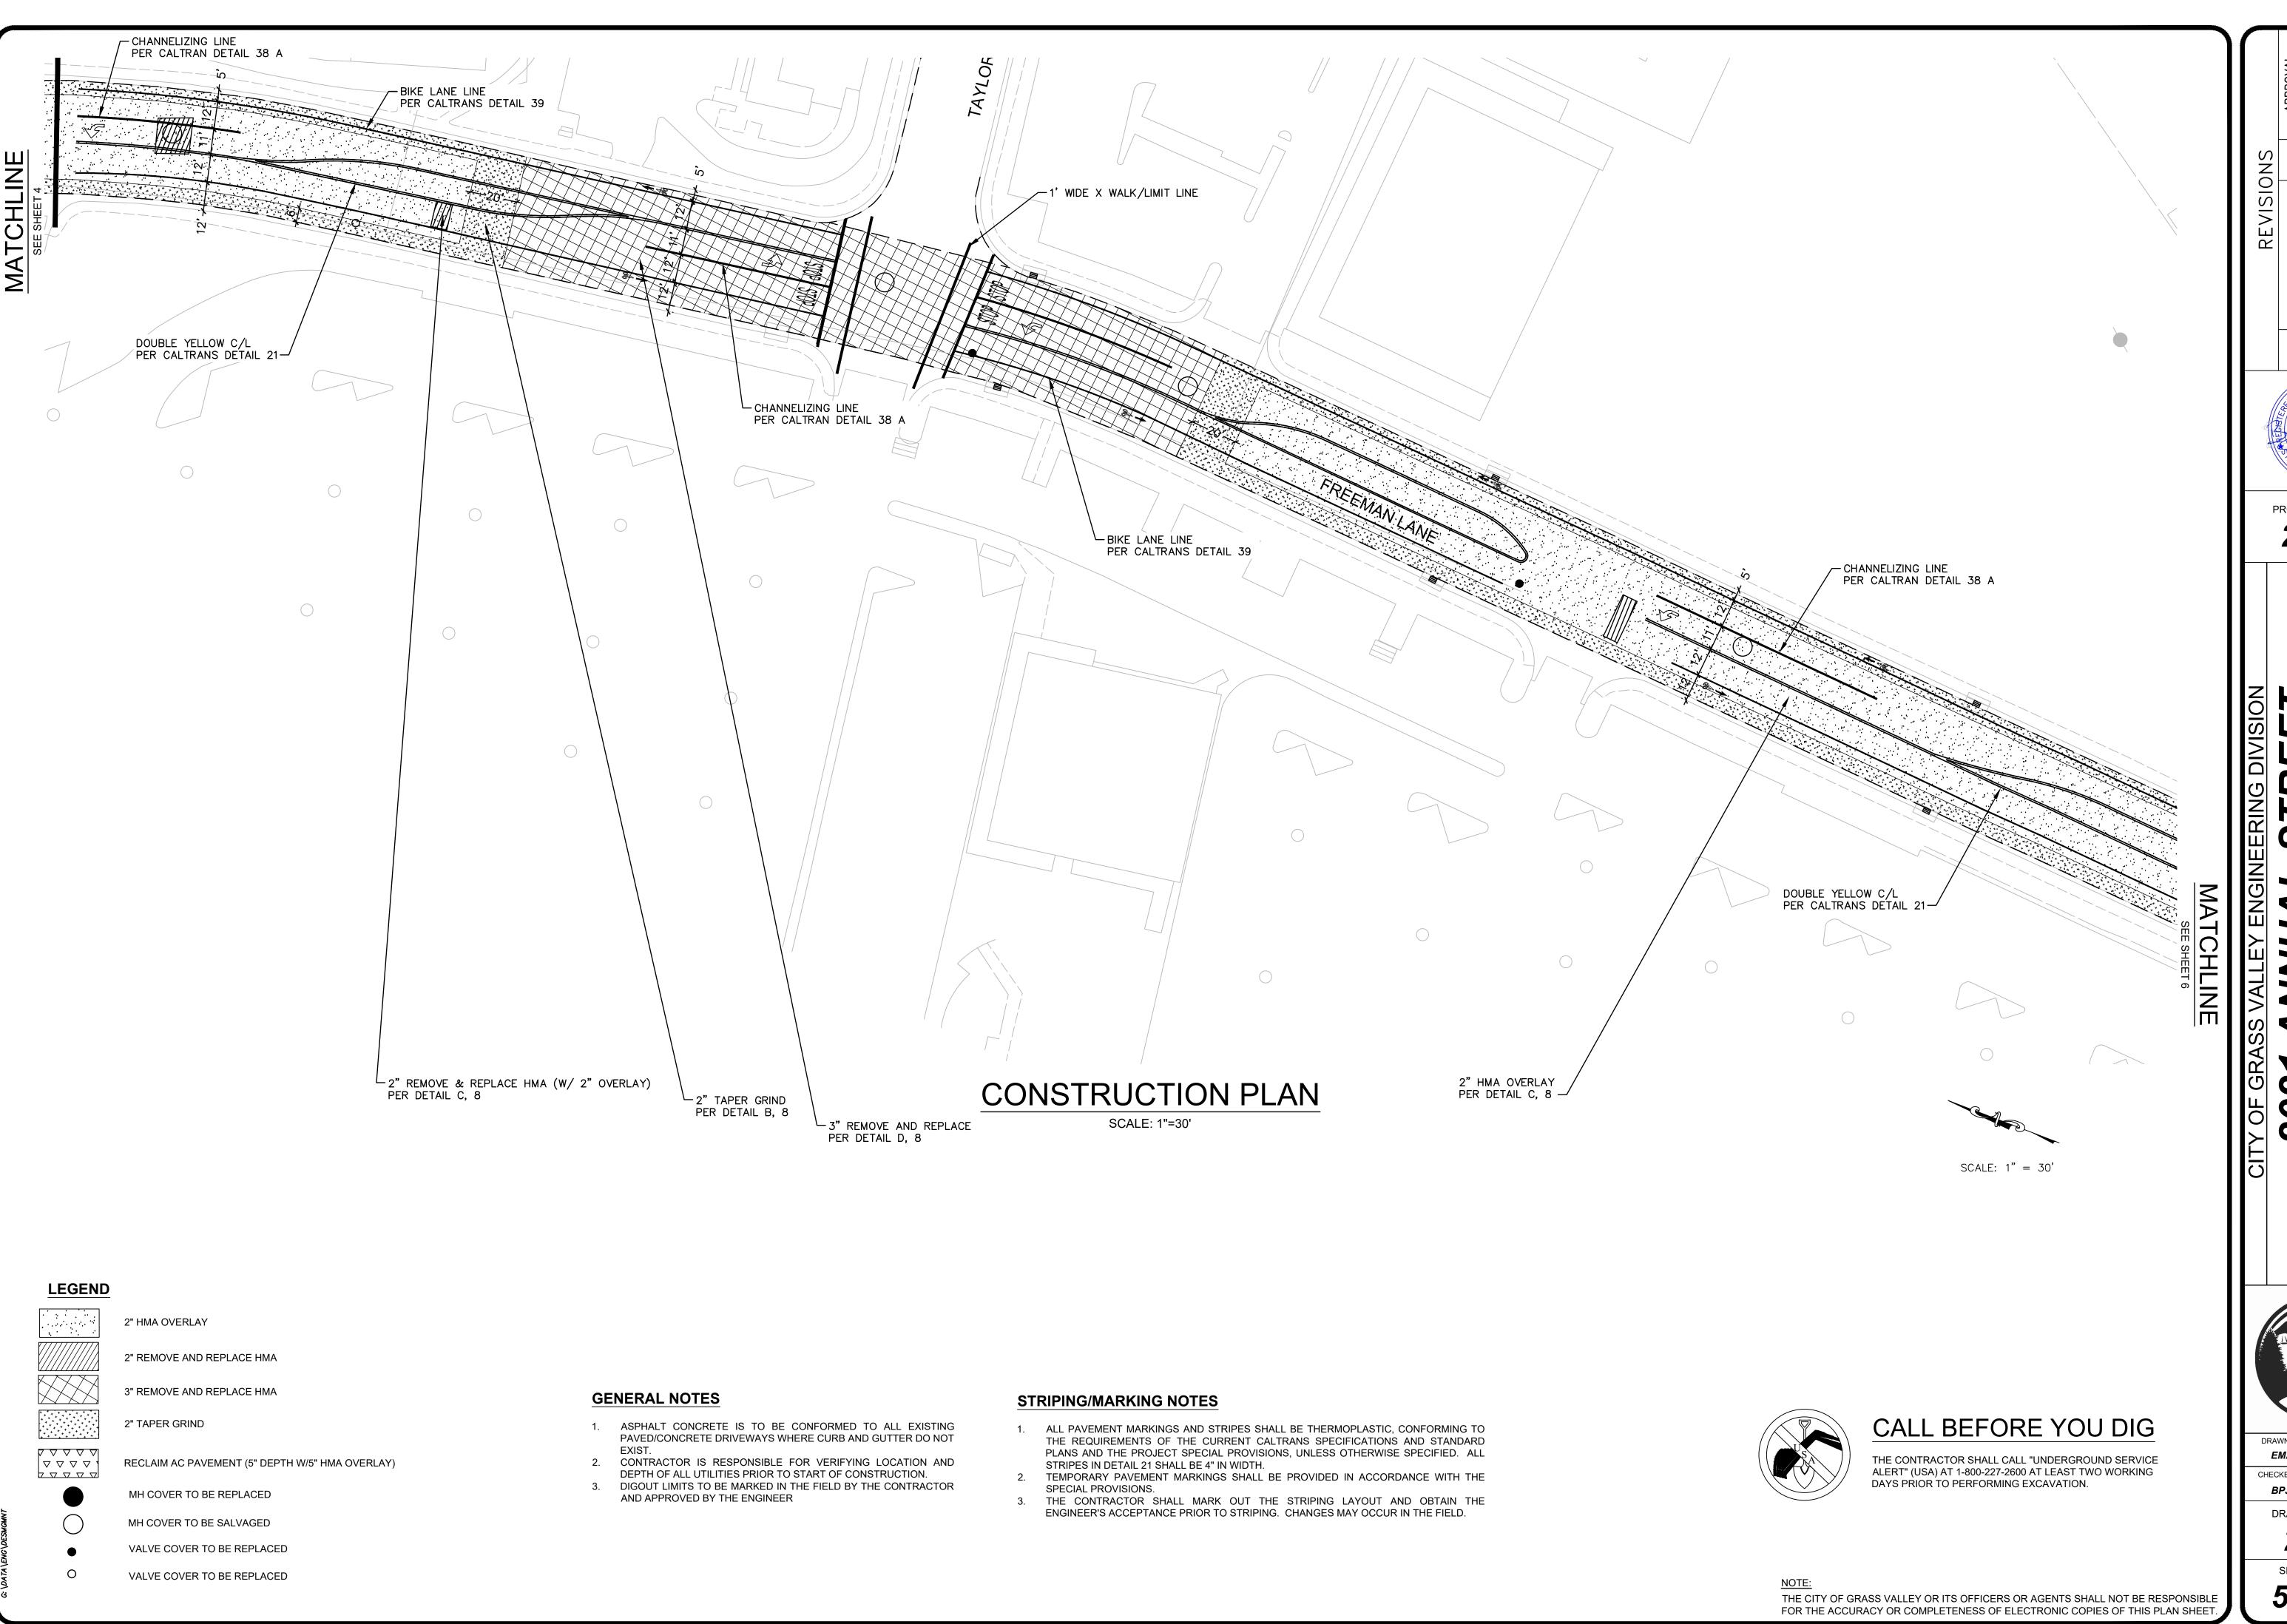

DRAWN BY: AUG 2021 DATE:

AUG 2021 DRAWING NUMBER:

SHEET NUMBER:

2" HMA OVERLAY

2" TAPER GRIND

3" REMOVE AND REPLACE HMA

2" REMOVE AND REPLACE HMA

RECLAIM AC PAVEMENT (5" DEPTH W/5" HMA OVERLAY)

abla 
abl

MH COVER TO BE REPLACED

MH COVER TO BE SALVAGED VALVE COVER TO BE REPLACED

VALVE COVER TO BE REPLACED

#### CALL BEFORE YOU DIG

THE CONTRACTOR SHALL CALL "UNDERGROUND SERVICE ALERT" (USA) AT 1-800-227-2600 AT LEAST TWO WORKING DAYS PRIOR TO PERFORMING EXCAVATION.

#### **GENERAL NOTES**

- CURB RAMP LAYOUTS SHOWN ARE APPROXIMATE AND ALL IMPROVEMENTS ARE TO BE STAKED OR LAID OUT BY THE CONTRACTOR FOR APPROVAL BY THE ENGINEER. ADJUSTMENTS MAY BE NECESSARY IN THE FIELD TO MATCH EXISTING CONDITIONS AND MAINTAIN NECESSARY CLEARANCES AND SLOPES.
- ALL SIDEWALK CROSS-SLOPES TO BE 1% MIN, 2% MAX UNLESS OTHERWISE SPECIFIED ON PLANS OR BY APPROVED THE ENGINEER. MAX LONGITUDINAL SLOPE TO BE 8.3% UNLESS OTHERWISE APPROVED BY THE
- ENGINEER DUE TO EXISTING TERRAIN LIMITATIONS. PAVEMENT AND GUTTER PAN SLOPE MAX 5% WITHIN 4' OF BOTTOM OF RAMP. TRANSITION FROM CURB RAMP TO GUTTER TO BE FLUSH AND FREE OF ABRUPT
- NEW SIDEWALK TO MATCH WITH EXISTING AT LIMITS OF CONSTRUCTION. PROVIDE ASPHALT EXPANSION FELT AT ALL JOINTS OF NEW TO EXISTING AND DOWEL WITH 12" #4 REBAR SET 6" DEEP.
- ASPHALT CONCRETE IS TO BE CONFORMED TO ALL EXISTING PAVED/CONCRETE DRIVEWAYS WHERE CURB AND GUTTER DO NOT EXIST.
- CONTRACTOR IS RESPONSIBLE FOR VERIFYING LOCATION AND DEPTH OF ALL UTILITIES PRIOR TO START OF CONSTRUCTION.

#### STRIPING/MARKING NOTES

- 1. ALL PAVEMENT MARKINGS AND STRIPES SHALL BE THERMOPLASTIC, CONFORMING TO THE REQUIREMENTS OF THE CURRENT CALTRANS SPECIFICATIONS AND STANDARD PLANS AND THE PROJECT SPECIAL PROVISIONS, UNLESS OTHERWISE SPECIFIED. ALL STRIPES IN DETAIL 21 SHALL BE 4" IN WIDTH.
- TEMPORARY PAVEMENT MARKINGS SHALL BE PROVIDED IN ACCORDANCE WITH THE SPECIAL PROVISIONS.
- 3. THE CONTRACTOR SHALL MARK OUT THE STRIPING LAYOUT AND OBTAIN THE ENGINEER'S ACCEPTANCE PRIOR TO STRIPING. CHANGES MAY OCCUR IN THE FIELD.