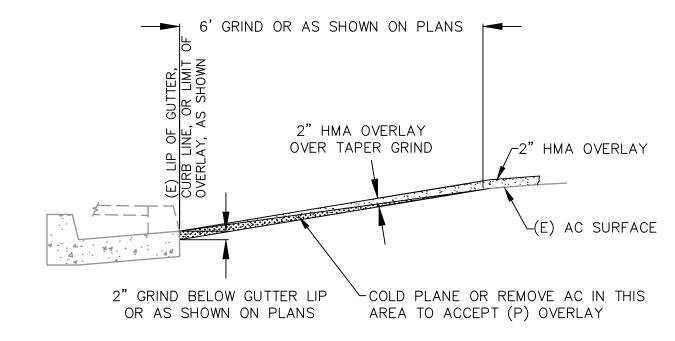

DRAWN BY: AUG 2021 DATE:

AUG 2021 DRAWING NUMBER:

SHEET NUMBER:

2" HMA OVERLAY

2" TAPER GRIND

3" REMOVE AND REPLACE HMA

2" REMOVE AND REPLACE HMA

RECLAIM AC PAVEMENT (5" DEPTH W/5" HMA OVERLAY)

FOR THE ACCURACY OR COMPLETENESS OF ELECTRONIC COPIES OF THIS PLAN SHEET

2" TAPER GRIND NOT TO SCALE

THE CITY OF GRASS VALLEY OR ITS OFFICERS OR AGENTS SHALL NOT BE RESPONSIBLE FOR THE ACCURACY OR COMPLETENESS OF ELECTRONIC COPIES OF THIS PLAN SHEET