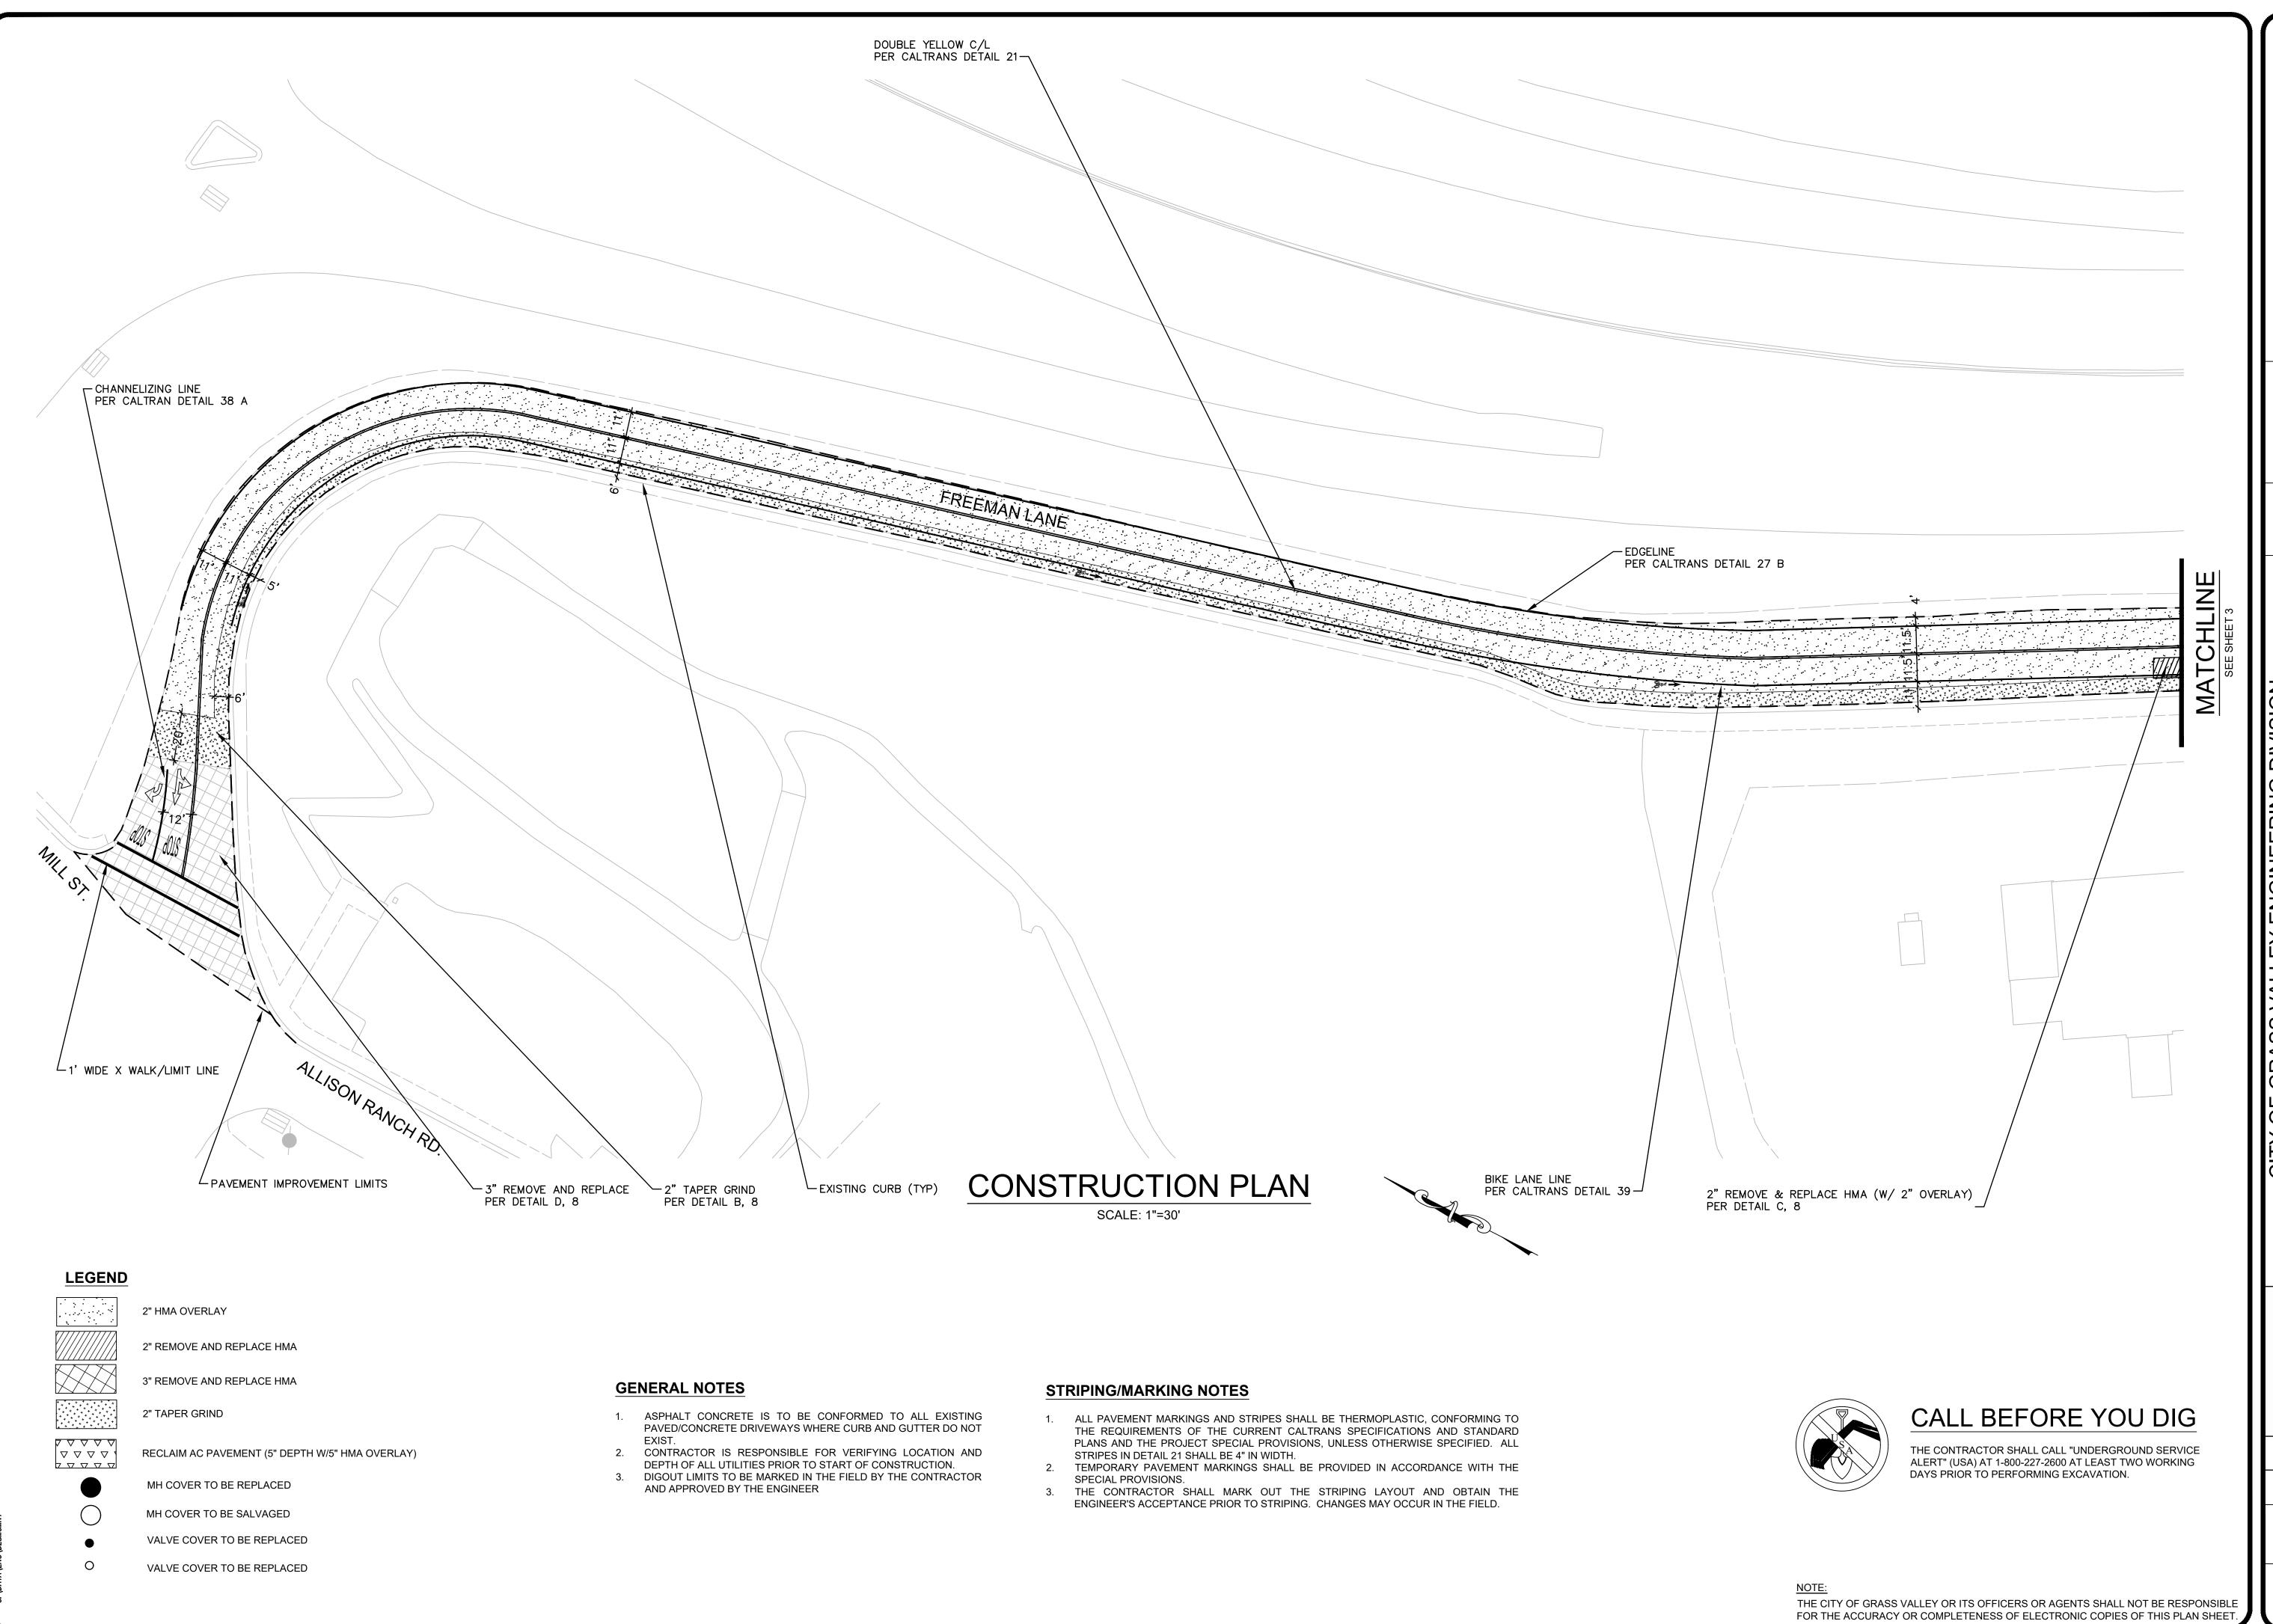

DRAWN BY: AUG 2021 DATE:

AUG 2021 DRAWING NUMBER:

SHEET NUMBER:

2" HMA OVERLAY

2" TAPER GRIND

3" REMOVE AND REPLACE HMA

2" REMOVE AND REPLACE HMA

RECLAIM AC PAVEMENT (5" DEPTH W/5" HMA OVERLAY)

#### **GENERAL NOTES**

- CURB RAMP LAYOUTS SHOWN ARE APPROXIMATE AND ALL IMPROVEMENTS ARE TO BE STAKED OR LAID OUT BY THE CONTRACTOR FOR APPROVAL BY THE ENGINEER. ADJUSTMENTS MAY BE NECESSARY IN THE FIELD TO MATCH EXISTING CONDITIONS AND MAINTAIN NECESSARY CLEARANCES AND SLOPES.
- ALL SIDEWALK CROSS-SLOPES TO BE 1% MIN, 2% MAX UNLESS OTHERWISE SPECIFIED ON PLANS OR BY APPROVED THE ENGINEER. MAX LONGITUDINAL SLOPE TO BE 8.3% UNLESS OTHERWISE APPROVED BY THE
- ENGINEER DUE TO EXISTING TERRAIN LIMITATIONS. PAVEMENT AND GUTTER PAN SLOPE MAX 5% WITHIN 4' OF BOTTOM OF RAMP. TRANSITION FROM CURB RAMP TO GUTTER TO BE FLUSH AND FREE OF ABRUPT
- NEW SIDEWALK TO MATCH WITH EXISTING AT LIMITS OF CONSTRUCTION. PROVIDE ASPHALT EXPANSION FELT AT ALL JOINTS OF NEW TO EXISTING AND DOWEL WITH 12" #4 REBAR SET 6" DEEP.
- ASPHALT CONCRETE IS TO BE CONFORMED TO ALL EXISTING PAVED/CONCRETE DRIVEWAYS WHERE CURB AND GUTTER DO NOT EXIST.
- CONTRACTOR IS RESPONSIBLE FOR VERIFYING LOCATION AND DEPTH OF ALL UTILITIES PRIOR TO START OF CONSTRUCTION.

#### STRIPING/MARKING NOTES

- 1. ALL PAVEMENT MARKINGS AND STRIPES SHALL BE THERMOPLASTIC, CONFORMING TO THE REQUIREMENTS OF THE CURRENT CALTRANS SPECIFICATIONS AND STANDARD PLANS AND THE PROJECT SPECIAL PROVISIONS, UNLESS OTHERWISE SPECIFIED. ALL STRIPES IN DETAIL 21 SHALL BE 4" IN WIDTH.
- TEMPORARY PAVEMENT MARKINGS SHALL BE PROVIDED IN ACCORDANCE WITH THE SPECIAL PROVISIONS.
- 3. THE CONTRACTOR SHALL MARK OUT THE STRIPING LAYOUT AND OBTAIN THE ENGINEER'S ACCEPTANCE PRIOR TO STRIPING. CHANGES MAY OCCUR IN THE FIELD.