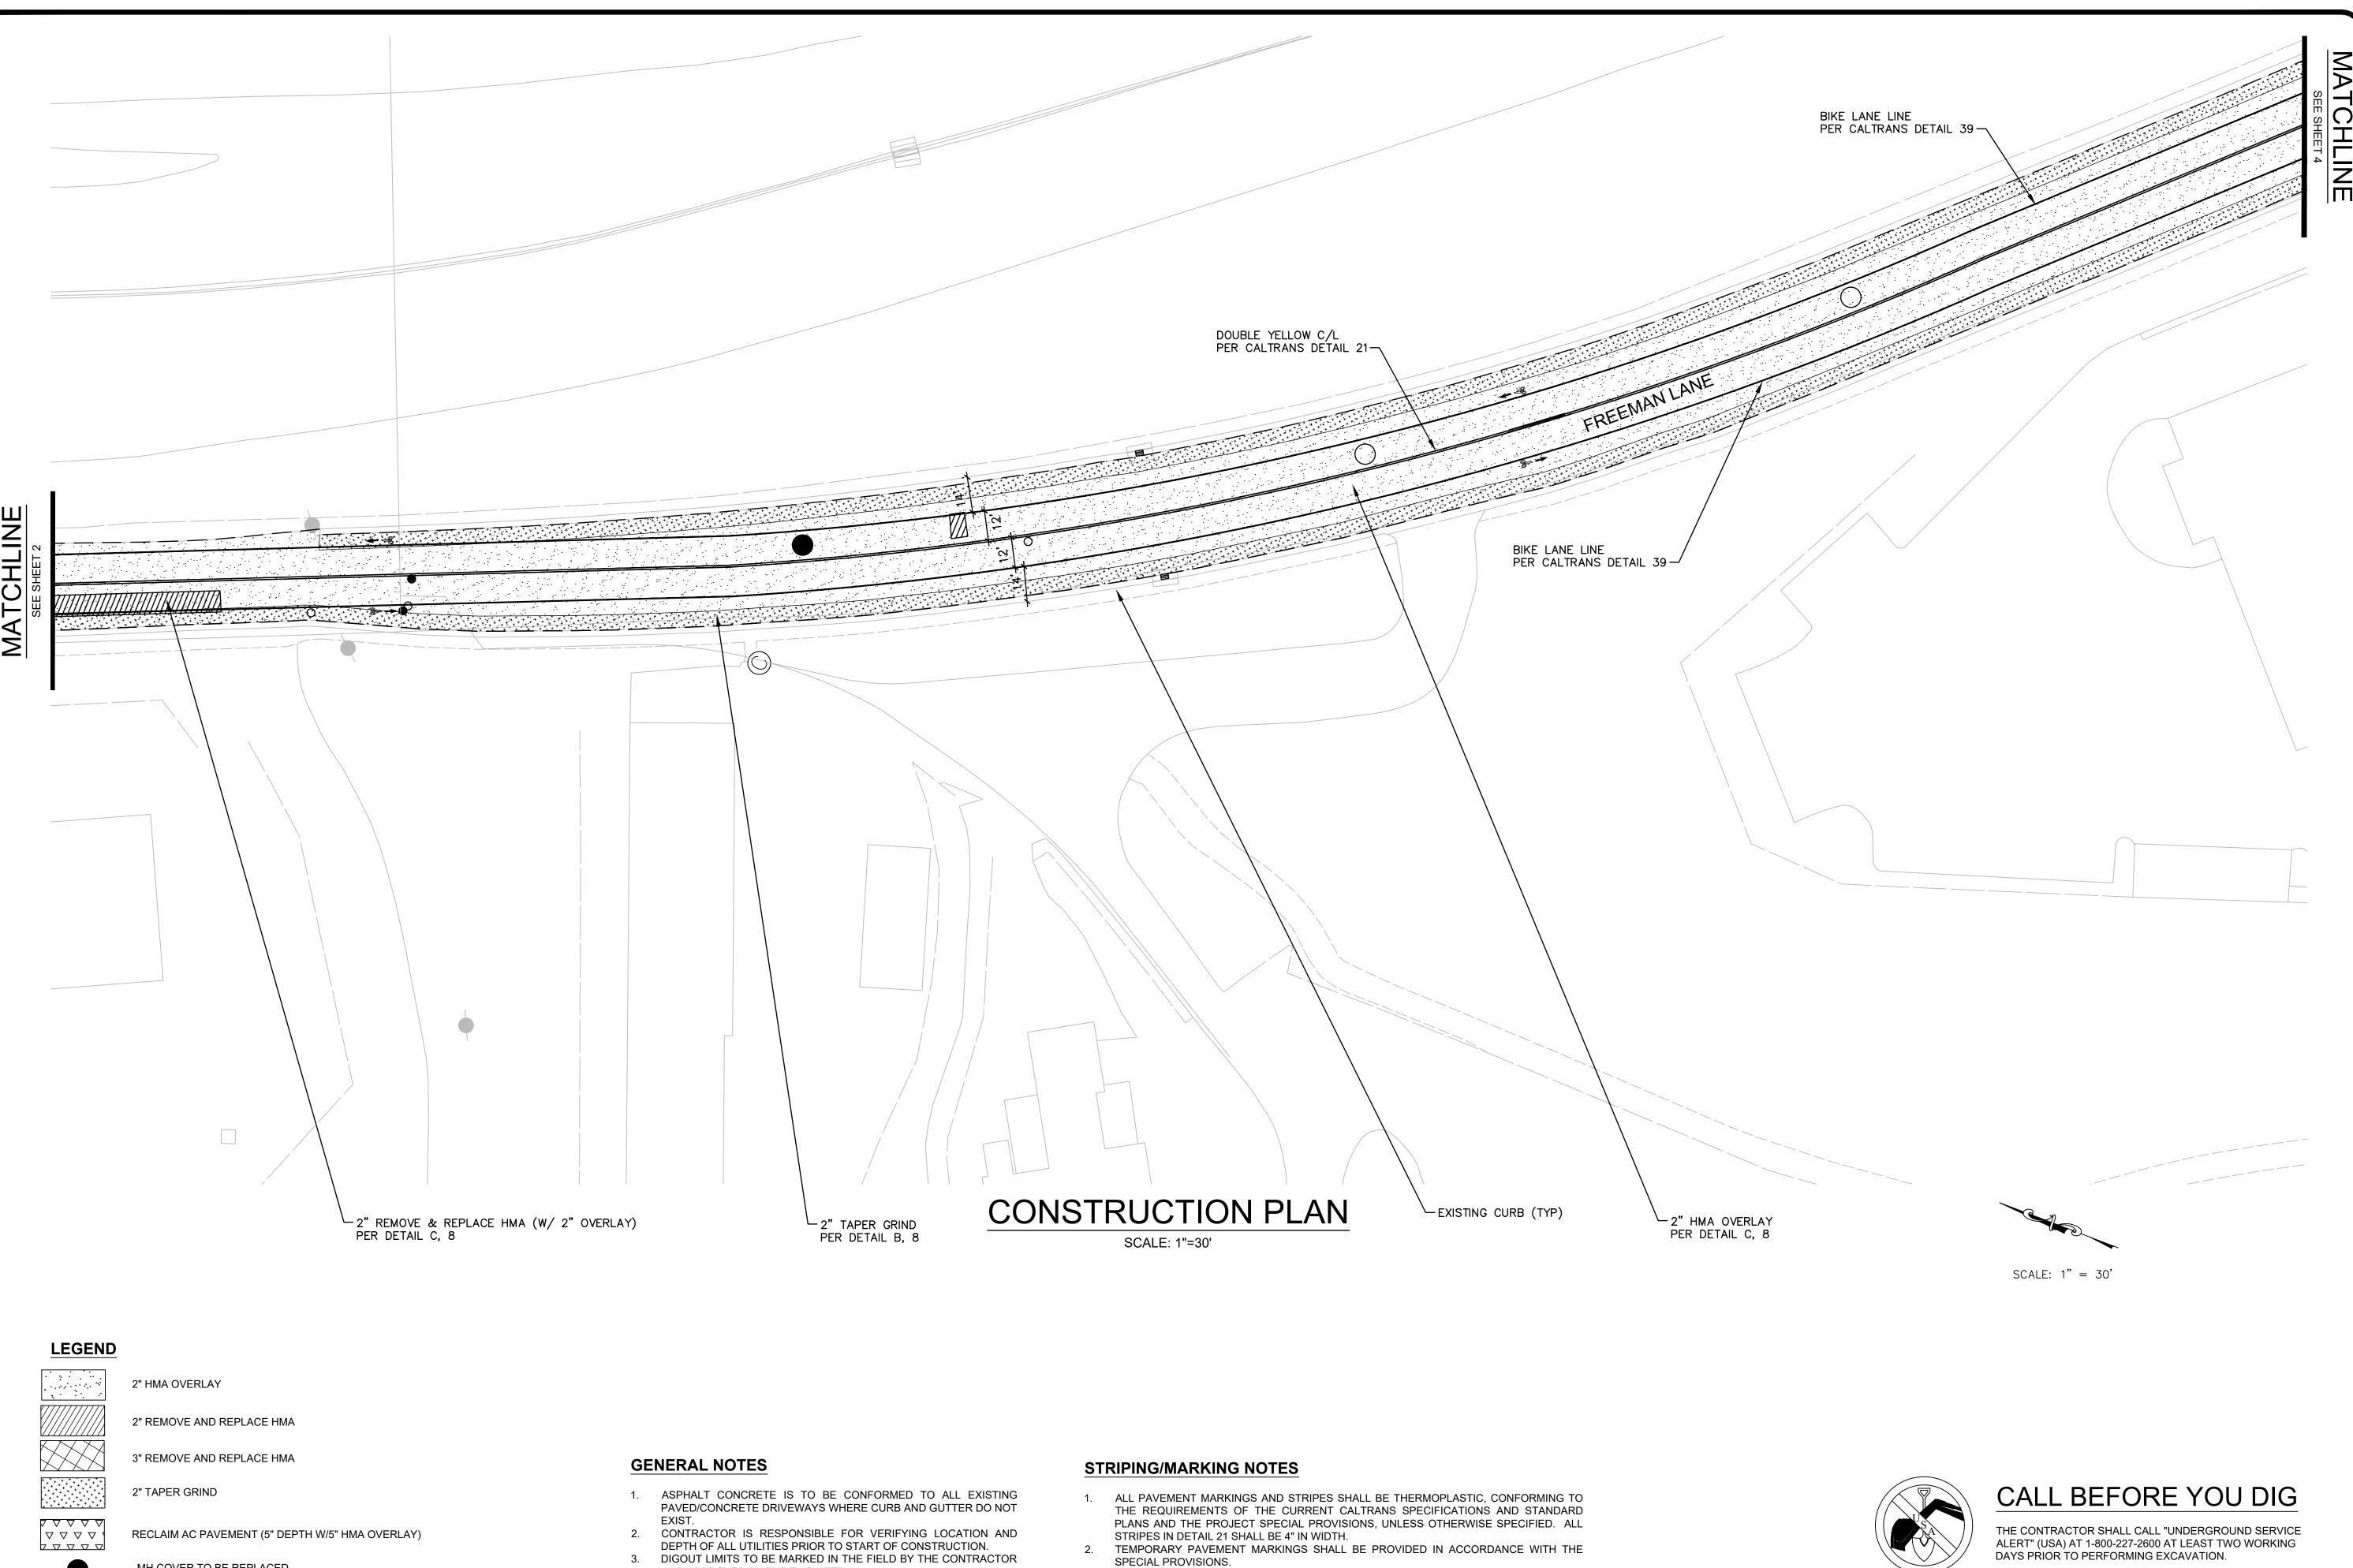

#### **GENERAL NOTES**

- CURB RAMP LAYOUTS SHOWN ARE APPROXIMATE AND ALL IMPROVEMENTS ARE TO BE STAKED OR LAID OUT BY THE CONTRACTOR FOR APPROVAL BY THE ENGINEER. ADJUSTMENTS MAY BE NECESSARY IN THE FIELD TO MATCH EXISTING CONDITIONS AND MAINTAIN NECESSARY CLEARANCES AND SLOPES.
- ALL SIDEWALK CROSS-SLOPES TO BE 1% MIN, 2% MAX UNLESS OTHERWISE SPECIFIED ON PLANS OR BY APPROVED THE ENGINEER. MAX LONGITUDINAL SLOPE TO BE 8.3% UNLESS OTHERWISE APPROVED BY THE
- ENGINEER DUE TO EXISTING TERRAIN LIMITATIONS. PAVEMENT AND GUTTER PAN SLOPE MAX 5% WITHIN 4' OF BOTTOM OF RAMP. TRANSITION FROM CURB RAMP TO GUTTER TO BE FLUSH AND FREE OF ABRUPT
- NEW SIDEWALK TO MATCH WITH EXISTING AT LIMITS OF CONSTRUCTION. PROVIDE ASPHALT EXPANSION FELT AT ALL JOINTS OF NEW TO EXISTING AND DOWEL WITH 12" #4 REBAR SET 6" DEEP.
- ASPHALT CONCRETE IS TO BE CONFORMED TO ALL EXISTING PAVED/CONCRETE DRIVEWAYS WHERE CURB AND GUTTER DO NOT EXIST.
- CONTRACTOR IS RESPONSIBLE FOR VERIFYING LOCATION AND DEPTH OF ALL UTILITIES PRIOR TO START OF CONSTRUCTION.

#### STRIPING/MARKING NOTES

- 1. ALL PAVEMENT MARKINGS AND STRIPES SHALL BE THERMOPLASTIC, CONFORMING TO THE REQUIREMENTS OF THE CURRENT CALTRANS SPECIFICATIONS AND STANDARD PLANS AND THE PROJECT SPECIAL PROVISIONS, UNLESS OTHERWISE SPECIFIED. ALL STRIPES IN DETAIL 21 SHALL BE 4" IN WIDTH.
- TEMPORARY PAVEMENT MARKINGS SHALL BE PROVIDED IN ACCORDANCE WITH THE SPECIAL PROVISIONS.
- 3. THE CONTRACTOR SHALL MARK OUT THE STRIPING LAYOUT AND OBTAIN THE ENGINEER'S ACCEPTANCE PRIOR TO STRIPING. CHANGES MAY OCCUR IN THE FIELD.