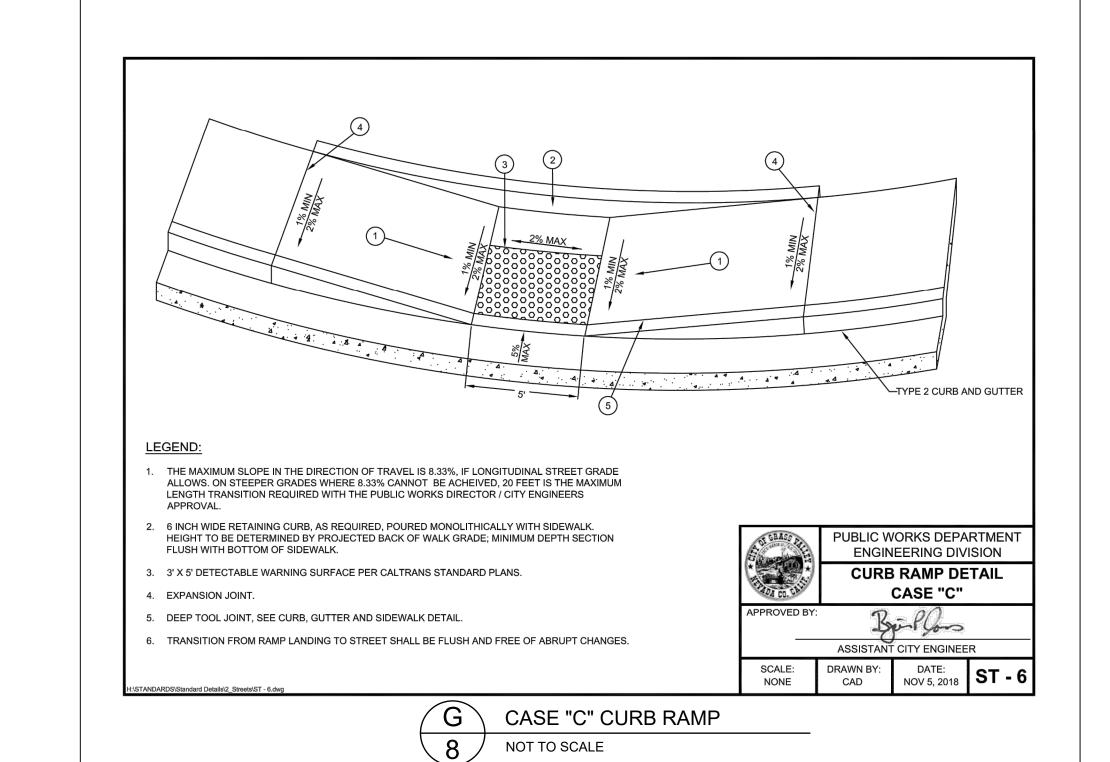

#### **GENERAL NOTES**

- CURB RAMP LAYOUTS SHOWN ARE APPROXIMATE AND ALL IMPROVEMENTS ARE TO BE STAKED OR LAID OUT BY THE CONTRACTOR FOR APPROVAL BY THE ENGINEER. ADJUSTMENTS MAY BE NECESSARY IN THE FIELD TO MATCH EXISTING CONDITIONS AND MAINTAIN NECESSARY CLEARANCES AND SLOPES.
- ALL SIDEWALK CROSS-SLOPES TO BE 1% MIN, 2% MAX UNLESS OTHERWISE SPECIFIED ON PLANS OR BY APPROVED THE ENGINEER. MAX LONGITUDINAL SLOPE TO BE 8.3% UNLESS OTHERWISE APPROVED BY THE
- ENGINEER DUE TO EXISTING TERRAIN LIMITATIONS. PAVEMENT AND GUTTER PAN SLOPE MAX 5% WITHIN 4' OF BOTTOM OF RAMP. TRANSITION FROM CURB RAMP TO GUTTER TO BE FLUSH AND FREE OF ABRUPT
- NEW SIDEWALK TO MATCH WITH EXISTING AT LIMITS OF CONSTRUCTION. PROVIDE ASPHALT EXPANSION FELT AT ALL JOINTS OF NEW TO EXISTING AND DOWEL WITH 12" #4 REBAR SET 6" DEEP.
- ASPHALT CONCRETE IS TO BE CONFORMED TO ALL EXISTING PAVED/CONCRETE DRIVEWAYS WHERE CURB AND GUTTER DO NOT EXIST.
- CONTRACTOR IS RESPONSIBLE FOR VERIFYING LOCATION AND DEPTH OF ALL UTILITIES PRIOR TO START OF CONSTRUCTION.