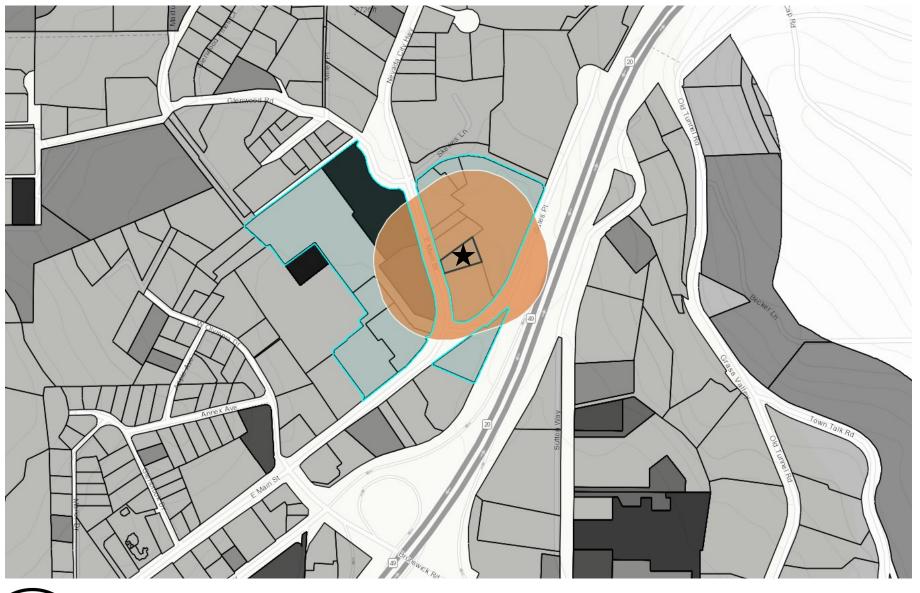

Sign Exception Permit Application (25PLN-06): Sign Exception permit application submitted by Matthews Signs, LLC to install one wall sign in excess of the number of permitted wall signs on a structure at 2085 Nevada City Highway, Grass Valley (APN 035-600-016). The Planning Commission will consider a CEQA Exemption Class 1 (Section 15301, Existing Facilities) for the proposed project.

Publish Date: April 5, 2025

Approved to publish: \_\_\_\_\_Amy Wolfson, City Planner

Sign Exception Permit (25PLN-06) application submitted by Matthews Signs, LLC to install one wall sign in excess of the number of permitted wall signs on a structure at 2085 Nevada City Highway, Grass Valley (APN 035-600-016) in the Central Business District (C-2).

## **City of Grass Valley Notification Map**

Regarding: Sign Exception Permit Application (25PLN-06)
April 15, 2025

**Project Location**