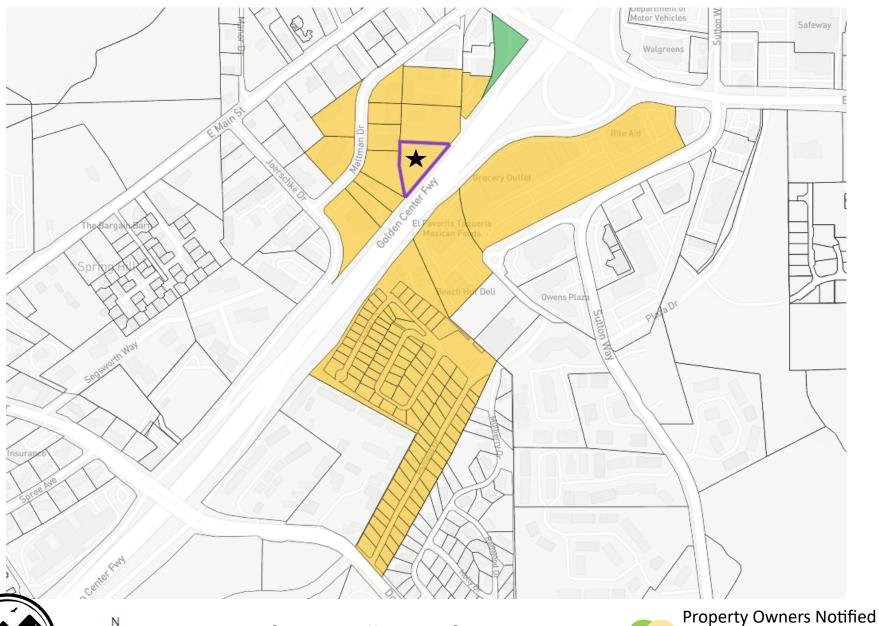

Limited Term Permit (23PLN-32) for a seasonal Christmas Tree Lot located at 158 Olympia Park Rd, Grass Valley in the Central Business (C-2) Zone (APN: 035-320-045).

Information on this proposal is available at the Community Development Department, Planning Division at Grass Valley City Hall during normal business hours, M - T; 7 a.m. – 5 p.m.

## Limited Term Permit (23PLN-32) for a seasonal Christmas Tree Lot located at 158 Olympia Park Rd, Grass Valley in the Central Business (C-2) Zone (APN: 035-320-045).

City of Grass Valley Notification Map 23PLN-32