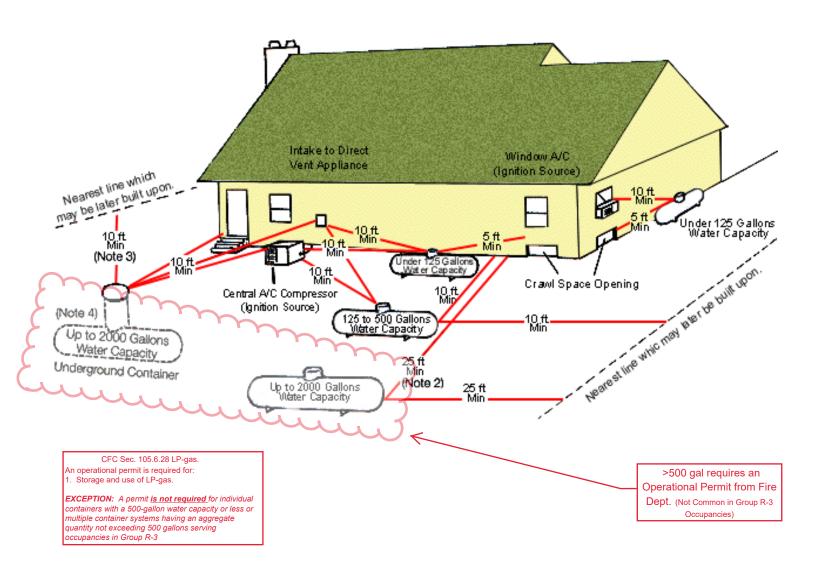

## **PROPANE TANK INSTALLATIONS**

## **Building Permit Submittal Requirements:**

- 1. Plan Submittal Permit Application- include tank capacity (size of tank)
- Site Plan
- 3. Construction details including foundation structure, method of attachment, plumbing, mechanical, electrical and any special design features.
- 4. Manufacturer's installation instructions and calculations.